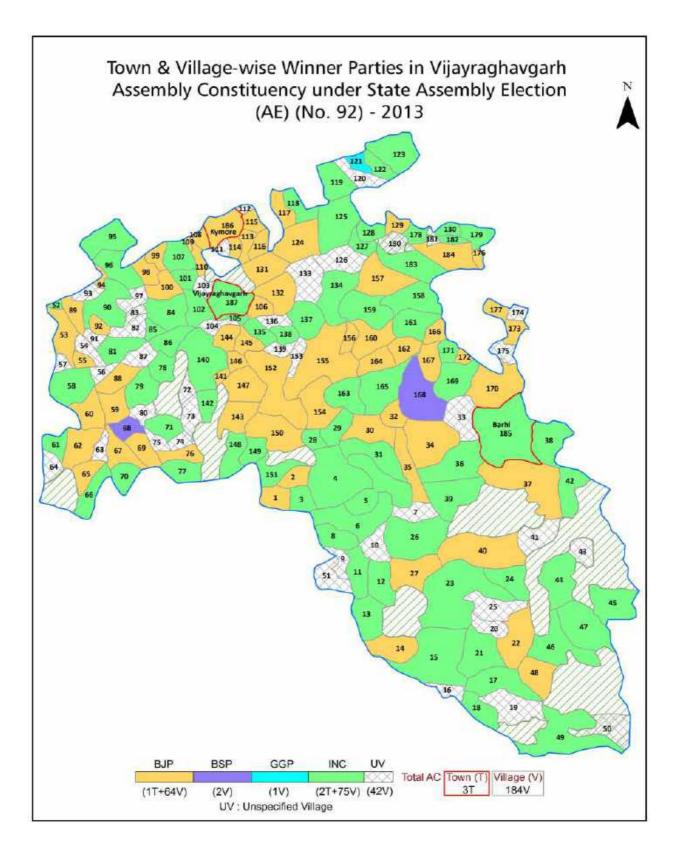

| 224-225  |  |  |  |  |
| 11  | Disclaimer                                                                                                                                                                                                                                                                                                                                                                                                                                                                | 227      |  |  |  |  |

#### Location & Political Map





#### **Administrative Setup**

#### List of Village Panchayat & Intermediate Panchayat (Block) Name - 2011

| Village Name            | Village Panchayat Name | Intermediate Panchayat<br>Name |
|-------------------------|------------------------|--------------------------------|
| Amehta (Amhata)         | Amheta                 | Vijayraghavgarh                |
| Amraiya                 | Dhanwahi               | Vijayraghavgarh                |
| Amuwari                 | Mahganv                | Vijayraghavgarh                |
| Badagaon                | Baranmahgavan          | Badwara                        |
| Badari                  | Badari                 | Vijayraghavgarh                |
| Badera                  | Padvaee                | Vijayraghavgarh                |