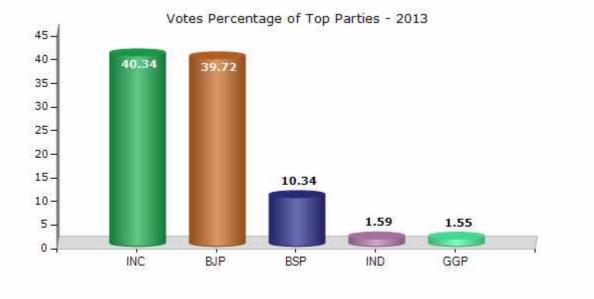

#### **Summary Result of Assembly Election - 2013**

| Candidate Name                       | Party | Votes | Votes % |
|--------------------------------------|-------|-------|---------|
| Sanjay Pathak                        | INC   | 60719 | 40.34   |
| Padma Shukla                         | ВЈР   | 59790 | 39.72   |
| Haji Gulam Bhai                      | BSP   | 15560 | 10.34   |
| Gajendra Singh                       | IND   | 2399  | 1.59    |
| Rambhajan Soni                       | GGP   | 2337  | 1.55    |
| Mathura Prasad                       | IND   | 1948  | 1.29    |
| Baghel Pushpendra Singh(Pappu Bhaia) | SP    | 1222  | 0.81    |
| Sanjay Gupta (Sanju Gupta)           | IND   | 936   | 0.62    |
| Suresh Kumar Patel                   | BSCP  | 759   | 0.5     |
| Tarun (Tanu)                         | NCP   | 744   | 0.49    |
|                                      | NOTA  | 4112  | 2.73    |