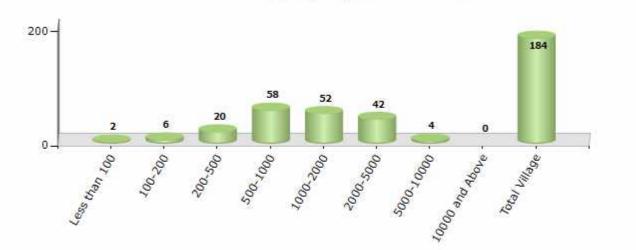

#### Number of Villages by Population Size - 2011

| Less<br>than<br>100 | 100-<br>200 | 200-<br>500 | 500-<br>1000 | 1000-<br>2000 | 2000-<br>5000 | 5000-<br>10000 | 10000<br>and<br>Above | Total<br>Village |  |
|---------------------|-------------|-------------|--------------|---------------|---------------|----------------|-----------------------|------------------|--|
| 2                   | 6           | 20          | 58           | 52            | 42            | 4              | 0                     | 184              |  |

Number of Villages by Population Size - 2011