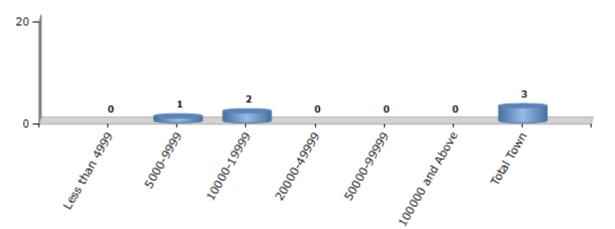

#### Number of Towns by Population Size - 2011

| Less than | 5000-9999 | 10000- | 20000- | 50000- | 100000 and | Total |
|-----------|-----------|--------|--------|--------|------------|-------|
| 4999      |           | 19999  | 49999  | 99999  | Above      | Town  |
| 0         | 1         | 2      | 0      | 0      | 0          | 3     |

Number of Towns by Population Size - 2011

indiastatelections