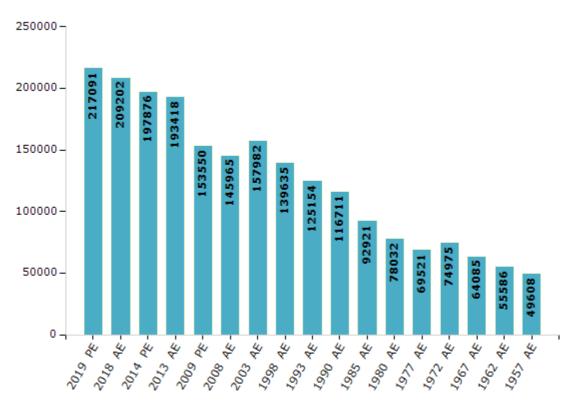

#### **Electors by Male & Female**

| Year    | Male   | Female | Others | Total  | Year    | Male  | Female | Others | Total  |
|---------|--------|--------|--------|--------|---------|-------|--------|--------|--------|
| 2019 PE | 111333 | 105757 | 1      | 217091 | 1993 AE | 64276 | 60878  | -      | 125154 |
| 2018 AE | 107851 | 101350 | 1      | 209202 | 1990 AE | 60210 | 56501  | -      | 116711 |
| 2014 PE | 102065 | 95810  | 1      | 197876 | 1985 AE | 47655 | 45266  | -      | 92921  |
| 2013 AE | 99738  | 93680  | 0      | 193418 | 1980 AE | 39381 | 38651  | -      | 78032  |
| 2009 PE | 80572  | 72978  | -      | 153550 | 1977 AE | 35191 | 34330  | -      | 69521  |
| 2008 AE | 76217  | 69748  | -      | 145965 | 1972 AE | 37966 | 37009  | -      | 74975  |
| 2004 PE | -      | -      | -      | -      | 1967 AE | -     | -      | -      | 64085  |
| 2003 AE | 81575  | 76407  | -      | 157982 | 1962 AE | -     | -      | -      | 55586  |
| 1999 PE | -      | -      | -      | -      | 1957 AE | -     | -      | -      | 49608  |
| 1998 AE | 71822  | 67813  | -      | 139635 | 1952 AE | -     | -      | -      | -      |

Number of Electors

#### Note : AE : Assembly Election, PE : Assembly Segment of Parliamentary Election