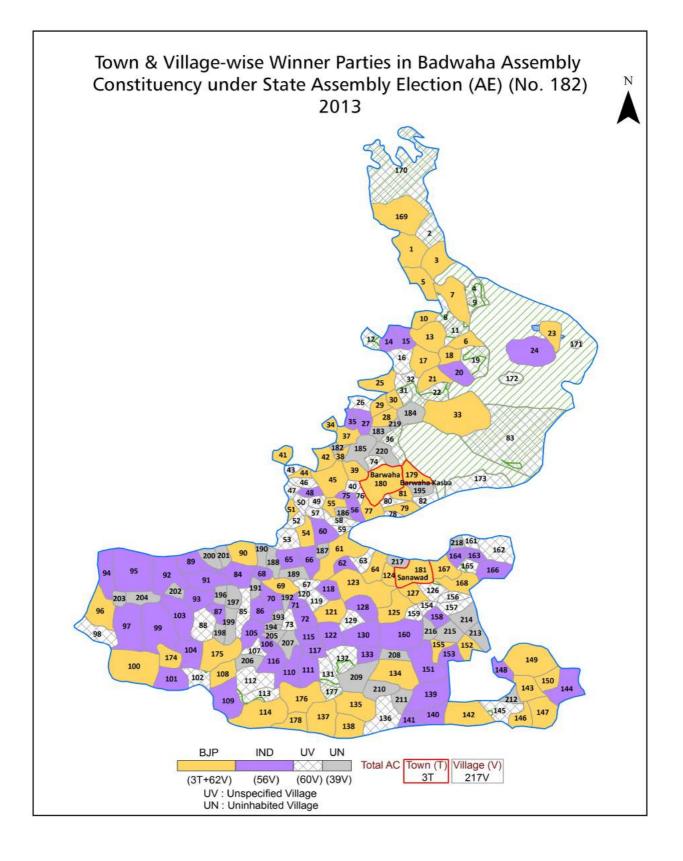

| 218-219  |  |  |  |  |
| 11  | Disclaimer                                                                                                                                                                                                                                                                                                                                                                                                                                                                | 221      |  |  |  |  |

#### **Location & Political Map**





#### **Administrative Setup**

#### List of Village Panchayat & Intermediate Panchayat (Block) Name - 2011

| Village Name    | Village Panchayat Name | Intermediate Panchayat<br>Name |
|-----------------|------------------------|--------------------------------|
| Gangapura Bhori | Hamirpura              | Barwaha                        |
| Gangwara        | Belam Bujurg           | Barwaha                        |
| Gawal           | Gawal                  | Barwaha                        |
| Gawalanpati     | Okhla                  | Barwaha                        |
| Ghangla         | Rajna                  | Barwaha                        |
| Ghosla          | -                      | Barwaha                        |
| Goradiya        | Atarsumba              | Barwaha