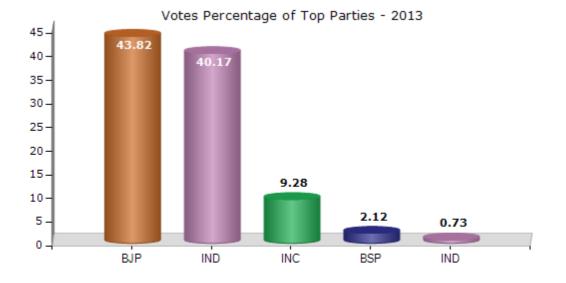

#### **Summary Result of Assembly Election - 2013**

| Candidate Name                      | Party | Votes | Votes % |
|-------------------------------------|-------|-------|---------|
| Hitendra Sinh Dhyan Sinh Solanki    | BJP   | 67600 | 43.82   |
| Sachin Birla                        | IND   | 61970 | 40.17   |
| Rajendra Singh Dhayan Singh Solanki | INC   | 14323 | 9.28    |
| Kailash Rokde                       | BSP   | 3273  | 2.12    |
| Gopalsingh Karan Singh Solanki      | IND   | 1123  | 0.73    |
| Santosh Choudhary (Munna Gurjar)    | SP    | 1054  | 0.68    |
| Paramanand Tantu                    | IND   | 888   | 0.58    |
| Rajesh Gujar                        | NCP   | 647   | 0.42    |
| Arjun Dangi                         | IND   | 506   | 0.33    |
|                                     | NOTA  | 2897  | 1.88    |