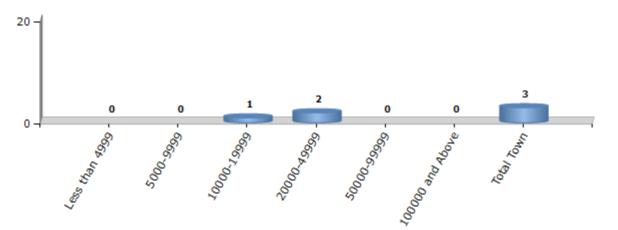

#### Number of Towns by Population Size - 2011

| Less than<br>4999 | 5000-9999 | 10000-<br>19999 | 20000-<br>49999 | 50000-<br>99999 | 100000 and<br>Above | Total<br>Town |  |
|-------------------|-----------|-----------------|-----------------|-----------------|---------------------|---------------|--|
| 0                 | 0         | 1               | 2               | 0               | 0                   | 3             |  |

Number of Towns by Population Size - 2011

indiastatelections