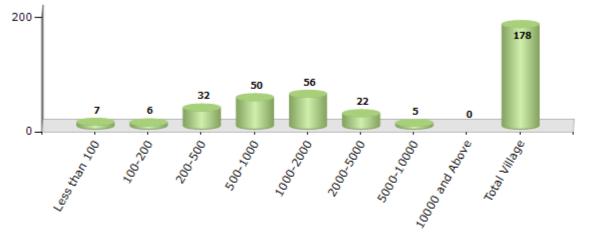

#### Number of Villages by Population Size - 2011

| Less<br>than<br>100 | 100-<br>200 | 200-<br>500 | 500-<br>1000 | 1000-<br>2000 | 2000-<br>5000 | 5000-<br>10000 | 10000<br>and<br>Above | Total<br>Village |  |
|---------------------|-------------|-------------|--------------|---------------|---------------|----------------|-----------------------|------------------|--|
| 7                   | 6           | 32          | 50           | 56            | 22            | 5              | 0                     | 178              |  |