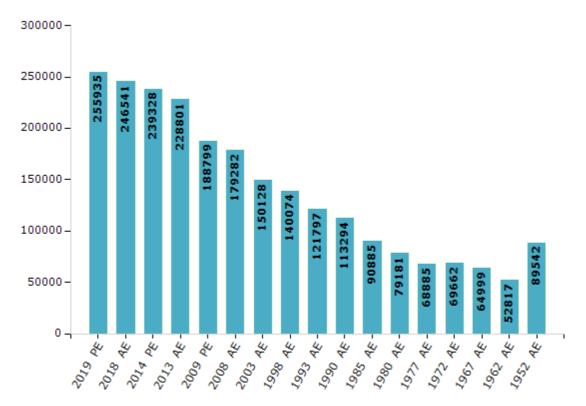

#### **Electors by Male & Female**

| Year    | Male   | Female | Others | Total  | Year    | Male  | Female | Others | Total  |
|---------|--------|--------|--------|--------|---------|-------|--------|--------|--------|
| 2019 PE | 131937 | 123968 | 30     | 255935 | 1993 AE | 63027 | 58770  | -      | 121797 |
| 2018 AE | 127677 | 118836 | 28     | 246541 | 1990 AE | 58784 | 54510  | -      | 113294 |
| 2014 PE | 124131 | 115186 | 11     | 239328 | 1985 AE | 46622 | 44263  | -      | 90885  |
| 2013 AE | 118992 | 109798 | 11     | 228801 | 1980 AE | 40566 | 38615  | -      | 79181  |
| 2009 PE | 97910  | 90889  | -      | 188799 | 1977 AE | 35314 | 33571  | -      | 68885  |
| 2008 AE | 95071  | 84211  | -      | 179282 | 1972 AE | 35591 | 34071  | -      | 69662  |
| 2004 PE | -      | -      | -      | -      | 1967 AE | -     | -      | -      | 64999  |
| 2003 AE | 78007  | 72121  | -      | 150128 | 1962 AE | -     | -      | -      | 52817  |
| 1999 PE | -      | -      | -      | -      | 1957 AE | -     | -      | -      | -      |
| 1998 AE | 72897  | 67177  | -      | 140074 | 1952 AE | -     | -      | -      | 89542  |

Number of Electors

 $\textbf{Note:} \mathsf{AE}: \mathsf{Assembly \ Election, \ PE}: \mathsf{Assembly \ Segment \ of \ Parliamentary \ Election}$ 