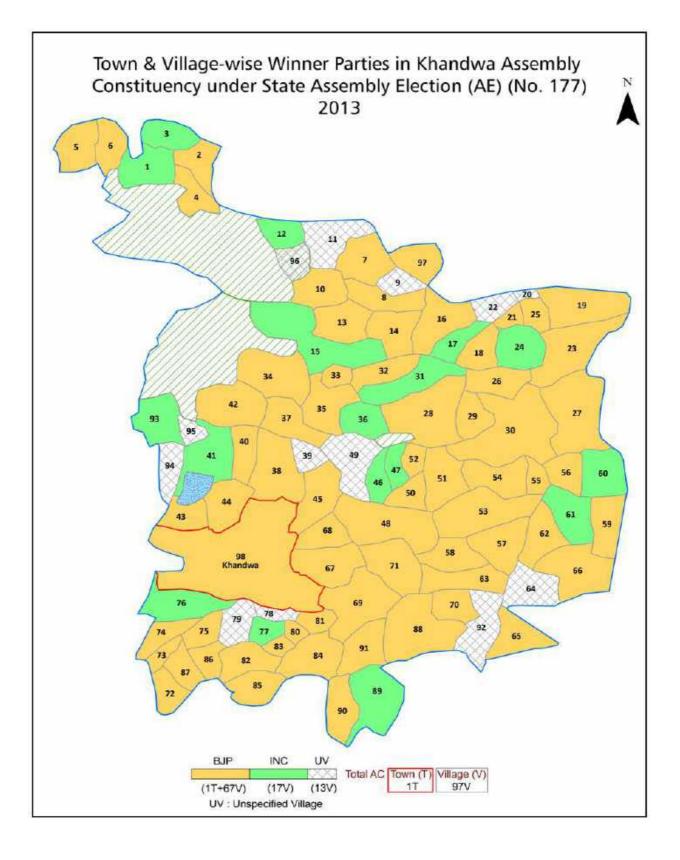

| 230-231  |
| 11  | Disclaimer                                                                                                                                                                                                                                                                                                                                                                                                                                                                                                   | 233      |

#### Location & Political Map







#### **Administrative Setup**

#### List of Village Panchayat & Intermediate Panchayat (Block) Name - 2011

| Village Name      | Village Panchayat Name | Intermediate Panchayat<br>Name |
|-------------------|------------------------|--------------------------------|
| Amalpura          | Amalpura               | Khandwa                        |
| Amlani            | Bhamgarh               | Khandwa                        |
| Amoda             | Amoda                  | Khandwa                        |
| Atoot Bhikari     | Atootbhikari           | Khandwa                        |
| Badgaon Bhila     | Nagchoon               | Khandwa                        |
| Badgaon Gujar     | Badgaon Gujar          | Khandwa                        |
| Badgaon Mal       | Raikhutwal             |