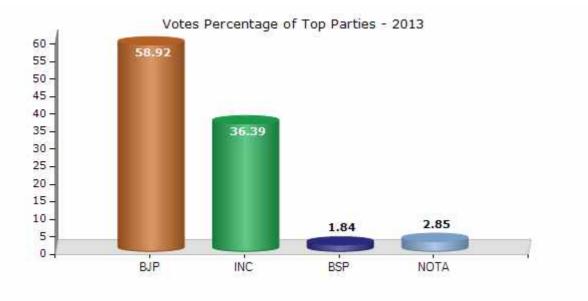

#### **Summary Result of Assembly Election - 2013**

| Candidate Name | Party | Votes | Votes % |
|----------------|-------|-------|---------|
| Devendra Verma | BJP   | 89074 | 58.92   |
| Mohan Dhakase  | INC   | 55003 | 36.39   |
| Dinesh Rathore | BSP   | 2778  | 1.84    |
|                | ΝΟΤΑ  | 4314  | 2.85    |