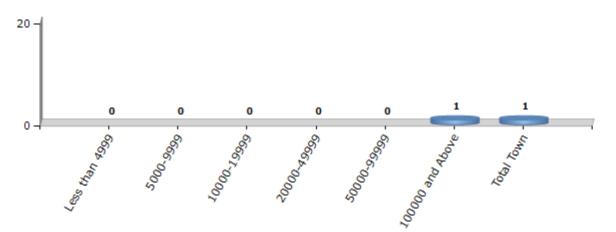

#### Number of Towns by Population Size - 2011

| Less than | 5000-9999 | 10000- | 20000- | 50000- | 100000 and | Total |
|-----------|-----------|--------|--------|--------|------------|-------|
| 4999      |           | 19999  | 49999  | 99999  | Above      | Town  |
| 0         | 0         | 0      | 0      | 0      | 1          | 1     |

Number of Towns by Population Size - 2011