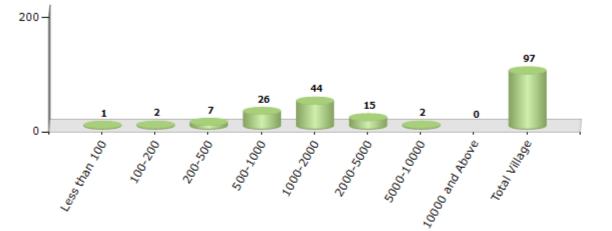

#### Number of Villages by Population Size - 2011

| Less<br>than<br>100 | 100-<br>200 | 200-<br>500 | 500-<br>1000 | 1000-<br>2000 | 2000-<br>5000 | 5000-<br>10000 | 10000<br>and<br>Above | Total<br>Village |
|---------------------|-------------|-------------|--------------|---------------|---------------|----------------|-----------------------|------------------|
| 1                   | 2           | 7           | 26           | 44            | 15            | 2              | 0                     | 97               |

Number of Villages by Population Size - 2011