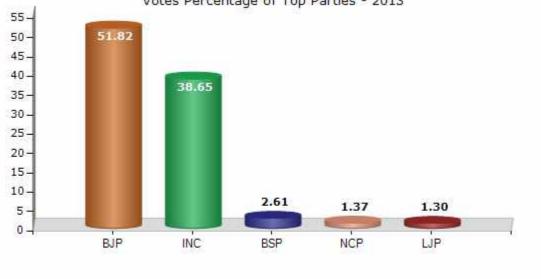

#### **Summary Result of Assembly Election - 2013**

| Candidate Name                       | Party  | Votes | Votes % |
|--------------------------------------|--------|-------|---------|
| Rajendra Shyamlal Dadu(Raju Bhaiyya) | BJP    | 87224 | 51.82   |
| Ramkishan Patel                      | INC    | 65046 | 38.65   |
| Bhalsingh Versingh Dahadiya          | BSP    | 4394  | 2.61    |
| Suneeta Premsingh Jamara             | NCP    | 2299  | 1.37    |
| Versingh                             | LJP    | 2194  | 1.3     |
| Mangalsingh Sanukasde                | RPI(A) | 1508  | 0.9     |
| Antarsingh Arya Bhachariyan          | SP     | 903   | 0.54    |
|                                      | NOTA   | 4740  | 2.82    |

Votes Percentage of Top Parties - 2013