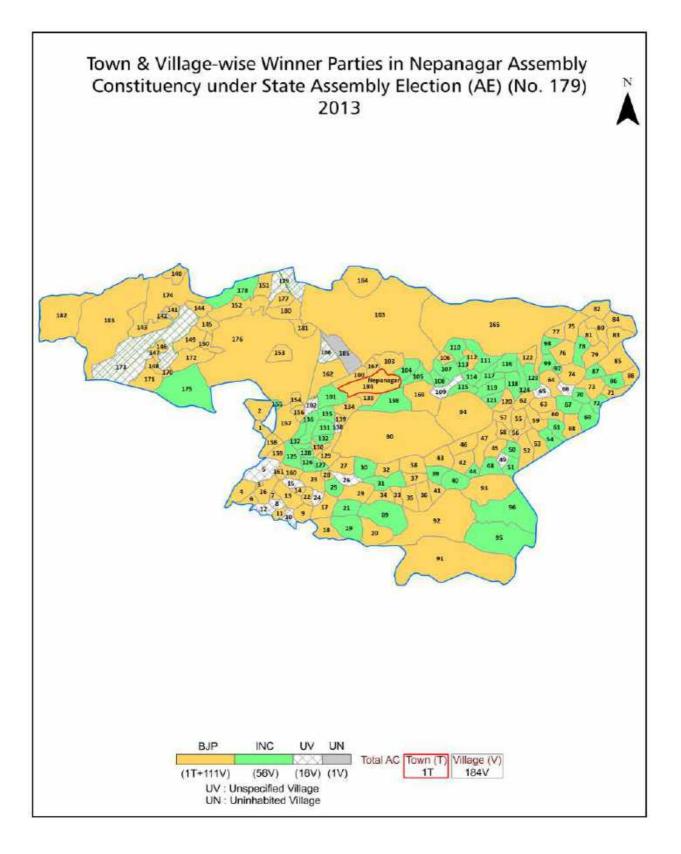

| 203-204  |
| 11  | Disclaimer                                                                                                                                                                                                                                                                                                                                                                                                                                                                                                   | 206      |

# **Location & Political Map**







### **Administrative Setup**

#### List of Village Panchayat & Intermediate Panchayat (Block) Name - 2011

| Village Name  | Village Panchayat Name | Intermediate Panchayat<br>Name |
|---------------|------------------------|--------------------------------|
| Ahukhana      | Jaisinghpura           | Burhanpur                      |
| Amba          | Amba (Fv)              | Burhanpur                      |
| Ambada Ryt    | Ambada Ryt.            | Khaknar                        |
| Amgaon        | Amgaon [Fv]            | Khaknar                        |
| Amlakhurd     | Amullakhurd            | Khaknar                        |
| Amulla Kalan  | Amullakalan [Fv]       | Khaknar                        |
| Aser          | Asir                   | Burhanpur                      |
| B