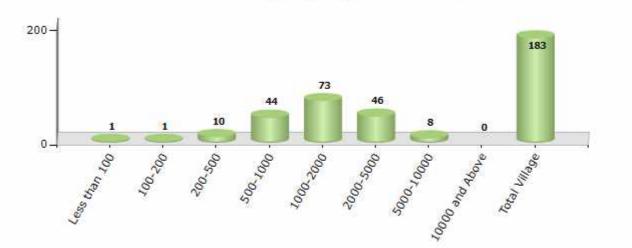

#### Number of Villages by Population Size - 2011

| Le<br>tha<br>10 |     |      |      |    |    |   | and | l otal<br>Village |
|-----------------|-----|------|------|----|----|---|-----|-------------------|
| 1               | . 1 | . 10 | ) 44 | 73 | 46 | 8 | 0   | 183               |

Number of Villages by Population Size - 2011