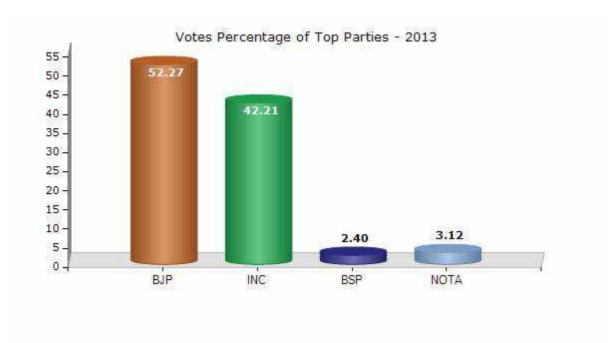

#### **Summary Result of Assembly Election - 2013**

| Candidate Name                   | Party | Votes | Votes % |
|----------------------------------|-------|-------|---------|
| Yogita Navalsing Borker (Bhabhi) | ВЈР   | 89732 | 52.27   |
| Nandu Bare                       | INC   | 72471 | 42.21   |
| Shankar More                     | BSP   | 4124  | 2.4     |
|                                  | NOTA  | 5349  | 3.12    |