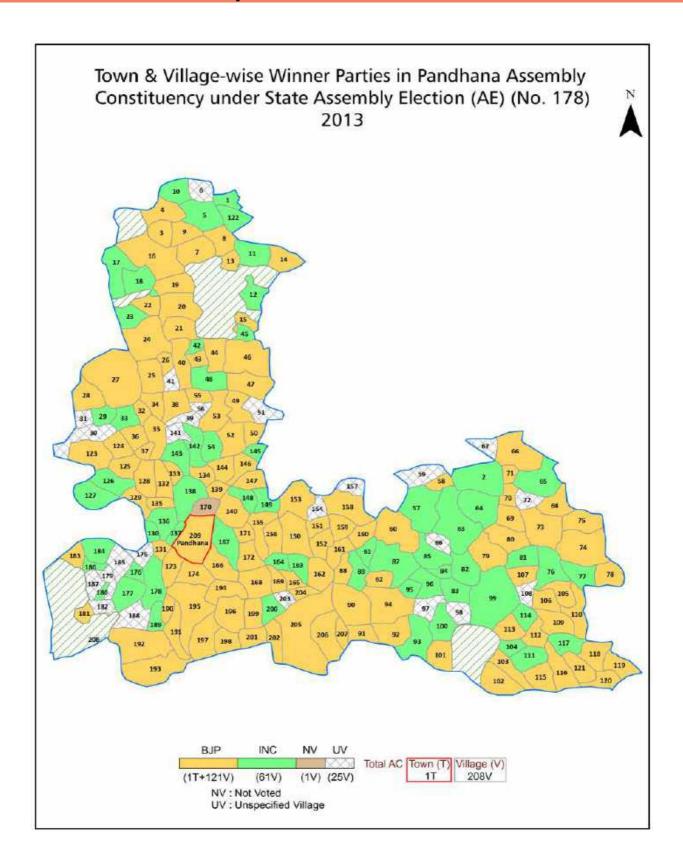

#### **Summary Result of Assembly Election - 2013**

| Candidate Name                   | Party | Votes | Votes % |
|----------------------------------|-------|-------|---------|
| Yogita Navalsing Borker (Bhabhi) | ВЈР   | 89732 | 52.27   |
| Nandu Bare                       | INC   | 72471 | 42.21   |
| Shankar More                     | BSP   | 4124  | 2.4     |
|                                  | NOTA  | 5349  | 3.12    |