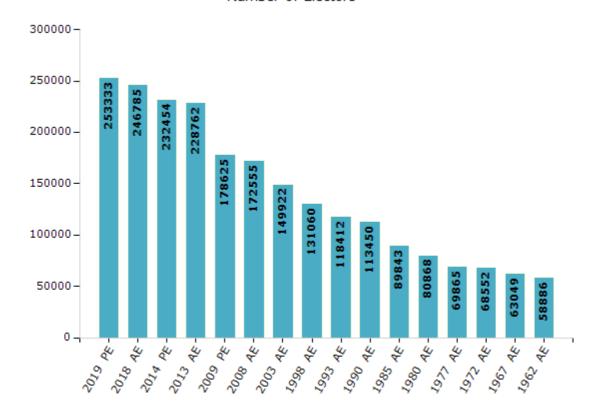

#### **Electors by Male & Female**

| Year    | Male   | Female | Others | Total  |
|---------|--------|--------|--------|--------|
| 2019 PE | 131285 | 122043 | 5      | 253333 |
| 2018 AE | 128103 | 118674 | 8      | 246785 |
| 2014 PE | 121276 | 111176 | 2      | 232454 |
| 2013 AE | 119438 | 109323 | 1      | 228762 |
| 2009 PE | 93957  | 84668  | -      | 178625 |
| 2008 AE | 90170  | 82385  | -      | 172555 |
| 2004 PE | -      | -      | -      | -      |
| 2003 AE | 77491  | 72431  | -      | 149922 |
| 1999 PE | -      | -      | -      | -      |
| 1998 AE | 66908  | 64152  | -      | 131060 |

| Year    | Male  | Female | Others | Total  |
|---------|-------|--------|--------|--------|
| 1993 AE | 61090 | 57322  | -      | 118412 |
| 1990 AE | 57671 | 55779  | -      | 113450 |
| 1985 AE | 44714 | 45129  | -      | 89843  |
| 1980 AE | 40646 | 40222  | -      | 80868  |
| 1977 AE | 35014 | 34851  | -      | 69865  |
| 1972 AE | 34322 | 34230  | -      | 68552  |
| 1967 AE | -     | -      | -      | 63049  |
| 1962 AE | -     | -      | -      | 58886  |
| 1957 AE | -     | -      | -      | -      |
| 1952 AE | -     | -      | -      | -      |

#### Number of Electors

 $\textbf{Note:} \ \mathsf{AE}: \mathsf{Assembly} \ \mathsf{Election}, \ \mathsf{PE}: \mathsf{Assembly} \ \mathsf{Segment} \ \mathsf{of} \ \mathsf{Parliamentary} \ \mathsf{Election}$ 