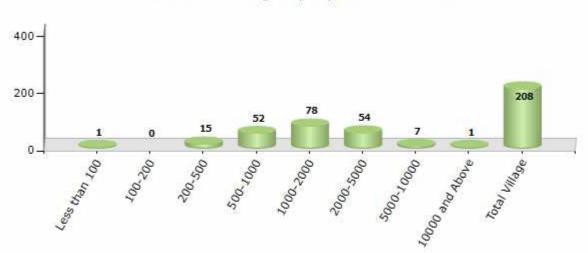

#### **Number of Villages by Population Size - 2011**

| Less<br>than<br>100 | 100-<br>200 | 200-<br>500 | 500-<br>1000 | 1000-<br>2000 | 2000-<br>5000 | 5000-<br>10000 | 10000<br>and<br>Above | Total<br>Village |
|---------------------|-------------|-------------|--------------|---------------|---------------|----------------|-----------------------|------------------|
| 1                   | 0           | 15          | 52           | 78            | 54            | 7              | 1                     | 208              |

Number of Villages by Population Size - 2011