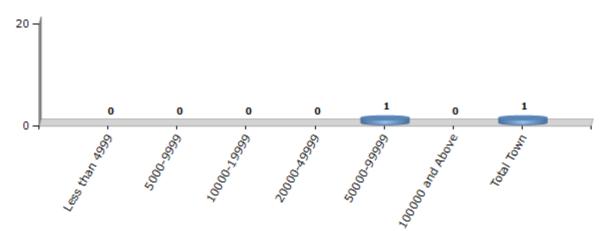

#### Number of Towns by Population Size - 2011

| Less than | 5000-9999 | 10000- | 20000- | 50000- | 100000 and | Total |
|-----------|-----------|--------|--------|--------|------------|-------|
| 4999      |           | 19999  | 49999  | 99999  | Above      | Town  |
| 0         | 0         | 0      | 0      | 1      | 0          | 1     |

Number of Towns by Population Size - 2011