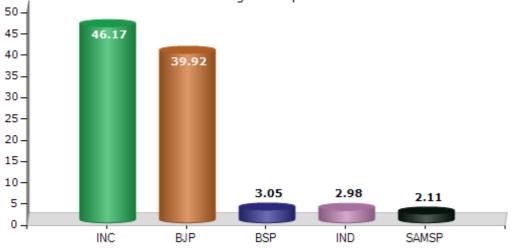

#### **Summary Result of Assembly Election - 2013**

| Candidate Name        | Party | Votes | Votes % |
|-----------------------|-------|-------|---------|
| Ramesh Patel          | INC   | 77761 | 46.17   |
| Premsingh Patel       | BJP   | 67234 | 39.92   |
| Kansingh Patel Nahala | BSP   | 5133  | 3.05    |
| Shantilal Holgaon     | IND   | 5017  | 2.98    |
| Karan Burman          | SAMSP | 3557  | 2.11    |
| Gulsingh Pema         | SP    | 2279  | 1.35    |
|                       | ΝΟΤΑ  | 7430  | 4.41    |

Votes Percentage of Top Parties - 2013