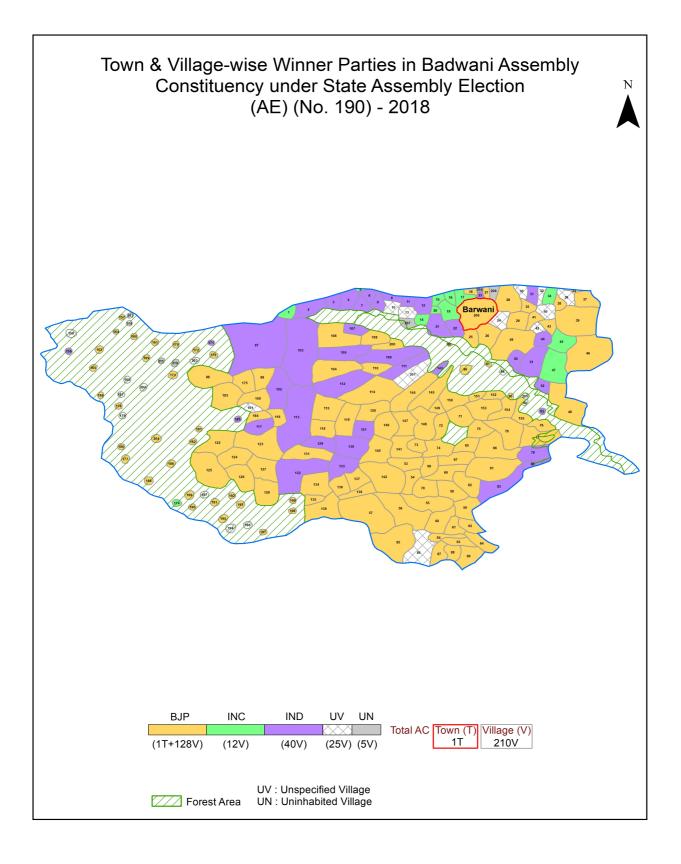

| 243-244  |  |  |  |  |
| 11  | Disclaimer                                                                                                                                                                                                                                                                                                                                                                                                                                                                | 246      |  |  |  |  |

#### **Location & Political Map**





#### **Administrative Setup**

#### List of Village Panchayat & Intermediate Panchayat (Block) Name - 2011

| Village Name         | Village Panchayat Name | Intermediate Panchayat<br>Name |
|----------------------|------------------------|--------------------------------|
| Ajanyapani           | Ambapani               | Barwani                        |
| Amba Pani            | Ambapani               | Barwani                        |
| Ambi                 | Devgarh (F)            | Pati                           |
| Amlali               | Bijasan                | Barwani                        |
| Amliya Pani          | Ambapani               | Barwani                        |
| Amliya Pani          | -                      | Pati                           |
| Amlyapani            |