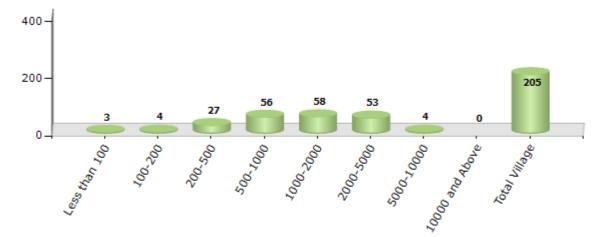

#### Number of Villages by Population Size - 2011

| Less<br>than<br>100 | 100-<br>200 | 200-<br>500 | 500-<br>1000 | 1000-<br>2000 | 2000-<br>5000 | 5000-<br>10000 | 10000<br>and<br>Above | Total<br>Village |
|---------------------|-------------|-------------|--------------|---------------|---------------|----------------|-----------------------|------------------|
| 3                   | 4           | 27          | 56           | 58            | 53            | 4              | 0                     | 205              |

Number of Villages by Population Size - 2011