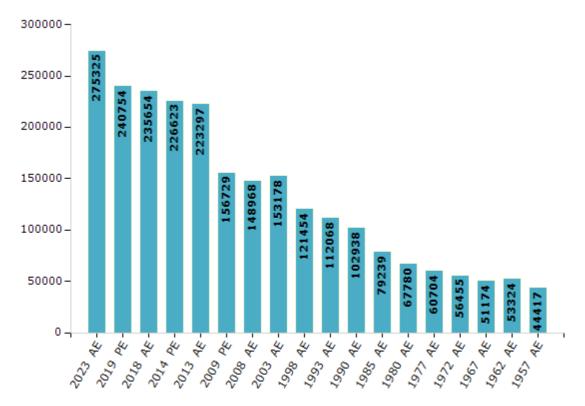

#### **Electors by Male & Female**

| Year    | Male   | Female | Others | Total  | Year    | Male  | Female | Others | Total  |
|---------|--------|--------|--------|--------|---------|-------|--------|--------|--------|
| 2023 AE | 138054 | 137269 | 2      | 275325 | 1993 AE | 56316 | 55752  | -      | 112068 |
| 2019 PE | 121422 | 119331 | 1      | 240754 | 1990 AE | 51756 | 51182  | -      | 102938 |
| 2018 AE | 118744 | 116908 | 2      | 235654 | 1985 AE | 39433 | 39806  | -      | 79239  |
| 2014 PE | 114541 | 112075 | 7      | 226623 | 1980 AE | 33730 | 34050  | -      | 67780  |
| 2013 AE | 112964 | 110326 | 7      | 223297 | 1977 AE | 30008 | 30696  | -      | 60704  |
| 2009 PE | 80107  | 76622  | -      | 156729 | 1972 AE | 28034 | 28421  | -      | 56455  |
| 2008 AE | 75919  | 73049  | -      | 148968 | 1967 AE | -     | -      | -      | 51174  |
| 2004 PE | -      | -      | -      | -      | 1962 AE | -     | -      | -      | 53324  |
| 2003 AE | 77382  | 75796  | -      | 153178 | 1957 AE | -     | -      | -      | 44417  |
| 1999 PE | -      | -      | -      | -      | 1952 AE | -     | -      | -      | -      |
| 1998 AE | 61408  | 60046  | -      | 121454 |         |       |        |        |        |

Number of Electors

 $\textbf{Note:} \mathsf{AE}: \mathsf{Assembly \ Election, \ PE}: \mathsf{Assembly \ Segment \ of \ Parliamentary \ Election}$ 