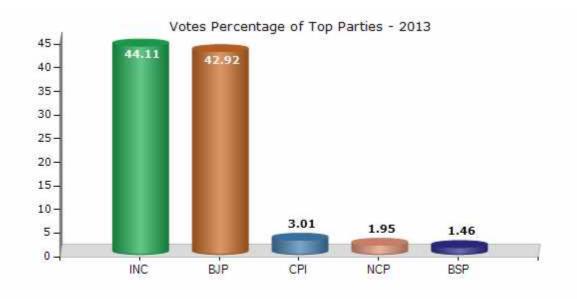

#### **Summary Result of Assembly Election - 2013**

| Candidate Name | Party | Votes | Votes % |
|----------------|-------|-------|---------|
| Vijay Singh    | INC   | 67251 | 44.11   |
| Gajengra Singh | ВЈР   | 65431 | 42.92   |
| Kiransingh     | CPI   | 4582  | 3.01    |
| Jhamral        | NCP   | 2980  | 1.95    |
| Suresh         | BSP   | 2227  | 1.46    |
| Suresh         | IND   | 2115  | 1.39    |
| Lalsingh       | IND   | 1003  | 0.66    |
| Jvanasing      | IND   | 913   | 0.6     |
| Gangaram       | IND   | 778   | 0.51    |
|                | NOTA  | 5166  | 3.39    |