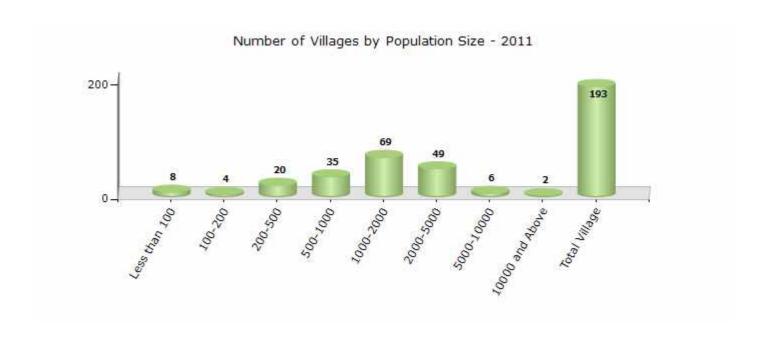

#### Number of Villages by Population Size - 2011

| Less<br>than<br>100 | 100-<br>200 | 200-<br>500 | 500-<br>1000 | 1000-<br>2000 | 2000-<br>5000 | 5000-<br>10000 | 10000<br>and<br>Above | Total<br>Village |
|---------------------|-------------|-------------|--------------|---------------|---------------|----------------|-----------------------|------------------|
| 8                   | 4           | 20          | 35           | 69            | 49            | 6              | 2                     | 193              |