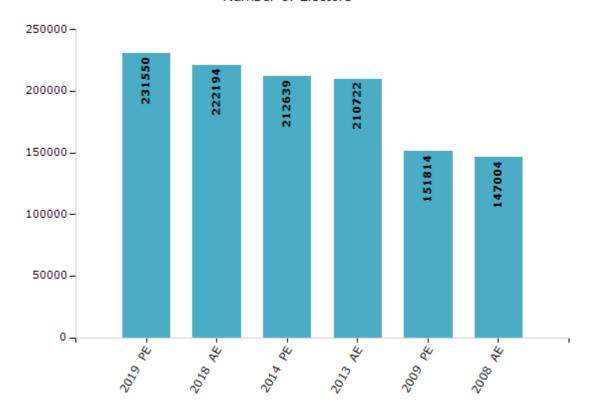

#### **Electors by Male & Female**

| Year    | Male   | Female | Others | Total  | Year    | Male | Female | Others | Total |
|---------|--------|--------|--------|--------|---------|------|--------|--------|-------|
| 2019 PE | 116703 | 114847 | 0      | 231550 | 1993 AE | -    | -      | -      | -     |
| 2018 AE | 112640 | 109554 | 0      | 222194 | 1990 AE | -    | -      | -      | -     |
| 2014 PE | 108056 | 104583 | 0      | 212639 | 1985 AE | -    | -      | -      | -     |
| 2013 AE | 107298 | 103424 | 0      | 210722 | 1980 AE | -    | -      | -      | -     |
| 2009 PE | 77867  | 73947  | -      | 151814 | 1977 AE | -    | -      | -      | -     |
| 2008 AE | 75052  | 71952  | -      | 147004 | 1972 AE | -    | -      | -      | -     |
| 2004 PE | -      | -      | -      | -      | 1967 AE | -    | -      | -      | -     |
| 2003 AE | -      | -      | -      | -      | 1962 AE | -    | -      | -      | -     |
| 1999 PE | -      | -      | -      | -      | 1957 AE | -    | -      | -      | -     |
| 1998 AE | -      | -      | -      | -      | 1952 AE | -    | -      | -      | -     |

#### Number of Electors

 $\textbf{Note:} \ \mathsf{AE} : \mathsf{Assembly} \ \mathsf{Election}, \ \mathsf{PE} : \mathsf{Assembly} \ \mathsf{Segment} \ \mathsf{of} \ \mathsf{Parliamentary} \ \mathsf{Election}$ 