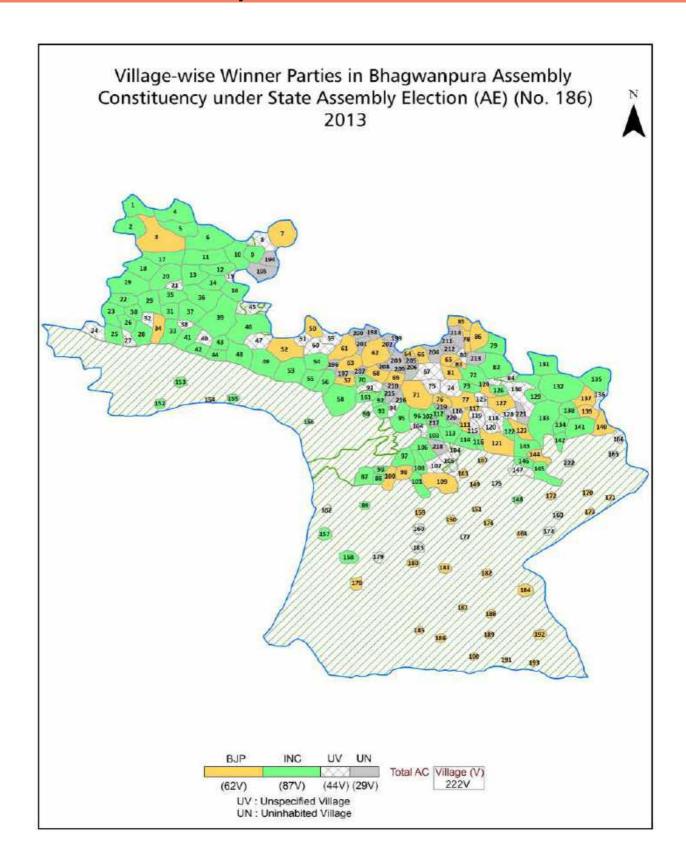

# Madhya Pradesh Assembly Factbook<sup>™</sup>

**Bhagwanpura Assembly Constituency** 

Bhagwanpura Vidhan Sabha