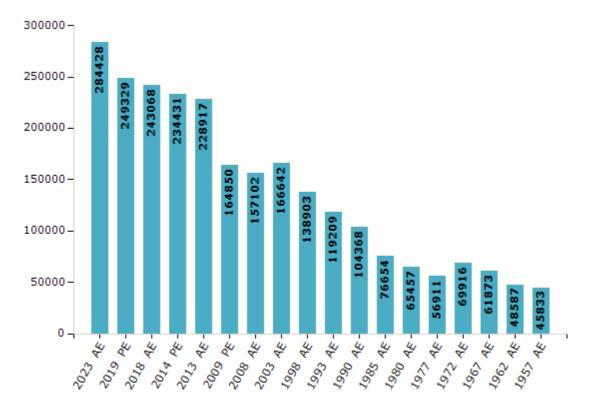

#### **Electors by Male & Female**

| Year    | Male   | Female | Others | Total  | Year    | Male  | Female | Others | Total  |
|---------|--------|--------|--------|--------|---------|-------|--------|--------|--------|
| 2023 AE | 142125 | 142287 | 16     | 284428 | 1993 AE | 60219 | 58990  | -      | 119209 |
| 2019 PE | 126297 | 123025 | 7      | 249329 | 1990 AE | 52573 | 51795  | -      | 104368 |
| 2018 AE | 123475 | 119585 | 8      | 243068 | 1985 AE | 38044 | 38610  | -      | 76654  |
| 2014 PE | 119596 | 114829 | 6      | 234431 | 1980 AE | 32276 | 33181  | -      | 65457  |
| 2013 AE | 116934 | 111983 | 0      | 228917 | 1977 AE | 28046 | 28865  | -      | 56911  |
| 2009 PE | 84327  | 80523  | -      | 164850 | 1972 AE | 34587 | 35329  | -      | 69916  |
| 2008 AE | 80193  | 76909  | -      | 157102 | 1967 AE | -     | -      | -      | 61873  |
| 2004 PE | -      | -      | -      | -      | 1962 AE | -     | -      | -      | 48587  |
| 2003 AE | 84083  | 82559  | -      | 166642 | 1957 AE | -     | -      | -      | 45833  |
| 1999 PE | -      | -      | -      | -      | 1952 AE | -     | -      | -      | -      |
| 1998 AE | 70010  | 68893  | -      | 138903 |         |       |        |        |        |

Number of Electors

 $\textbf{Note:} \mathsf{AE}: \mathsf{Assembly \ Election, \ PE}: \mathsf{Assembly \ Segment \ of \ Parliamentary \ Election}$ 