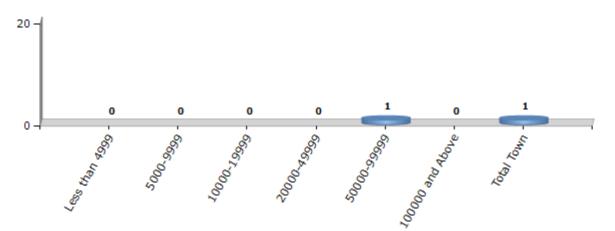

#### Number of Towns by Population Size - 2011

| Less than | 5000-9999 | 10000- | 20000- | 50000- | 100000 and | Total |
|-----------|-----------|--------|--------|--------|------------|-------|
| 4999      |           | 19999  | 49999  | 99999  | Above      | Town  |
| 0         | 0         | 0      | 0      | 1      | 0          | 1     |

Number of Towns by Population Size - 2011