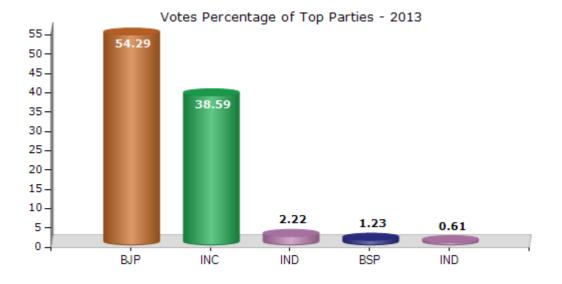

#### **Summary Result of Assembly Election - 2013**

| Candidate Name          | Party | Votes | Votes % |
|-------------------------|-------|-------|---------|
| Antarsingh Raoji Arya   | BJP   | 88821 | 54.29   |
| Dayaram Patel           | INC   | 63135 | 38.59   |
| Lakha Dudwe             | IND   | 3638  | 2.22    |
| Mohan Chouhan           | BSP   | 2011  | 1.23    |
| Ratansingh Subhan Mehta | IND   | 1005  | 0.61    |
|                         | ΝΟΤΑ  | 4984  | 3.05    |