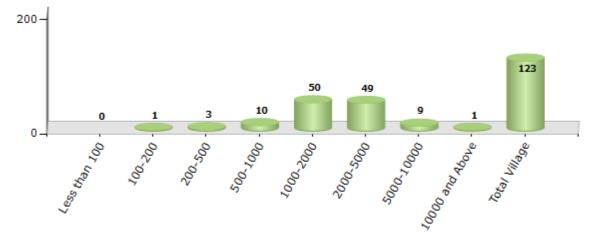

#### Number of Villages by Population Size - 2011

| Less<br>than<br>100 | 100-<br>200 | 200-<br>500 | 500-<br>1000 | 1000-<br>2000 | 2000-<br>5000 | 5000-<br>10000 | 10000<br>and<br>Above | Total<br>Village |
|---------------------|-------------|-------------|--------------|---------------|---------------|----------------|-----------------------|------------------|
| 0                   | 1           | 3           | 10           | 50            | 49            | 9              | 1                     | 123              |

Number of Villages by Population Size - 2011