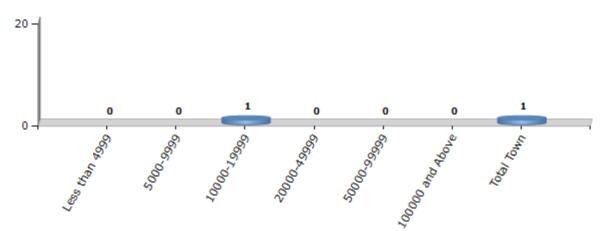

#### Number of Towns by Population Size - 2011

| Less than | 5000-9999 | 10000- | 20000- | 50000- | 100000 and | Total |
|-----------|-----------|--------|--------|--------|------------|-------|
| 4999      |           | 19999  | 49999  | 99999  | Above      | Town  |
| 0         | 0         | 1      | 0      | 0      | 0          | 1     |

Number of Towns by Population Size - 2011