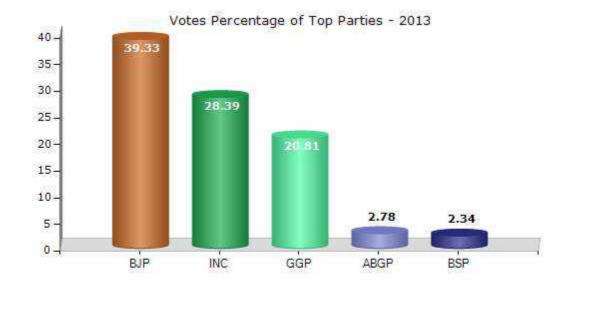

#### **Summary Result of Assembly Election - 2013**

| Candidate Name       | Party | Votes | Votes % |
|----------------------|-------|-------|---------|
| Pandit Singh Dhurwey | BJP   | 65836 | 39.33   |
| Narayan Singh Patta  | INC   | 47520 | 28.39   |
| Kamal Singh Maravi   | GGP   | 34837 | 20.81   |
| Anjoo Sant           | ABGP  | 4646  | 2.78    |
| Gaya Prasad Saiyam   | BSP   | 3913  | 2.34    |
| Nainwati Alias Naina | IND   | 2298  | 1.37    |
| Harilal Dhurvey      | SP    | 2057  | 1.23    |
| Baldev Singh Maravi  | NPEP  | 1422  | 0.85    |
|                      | NOTA  | 4846  | 2.9     |