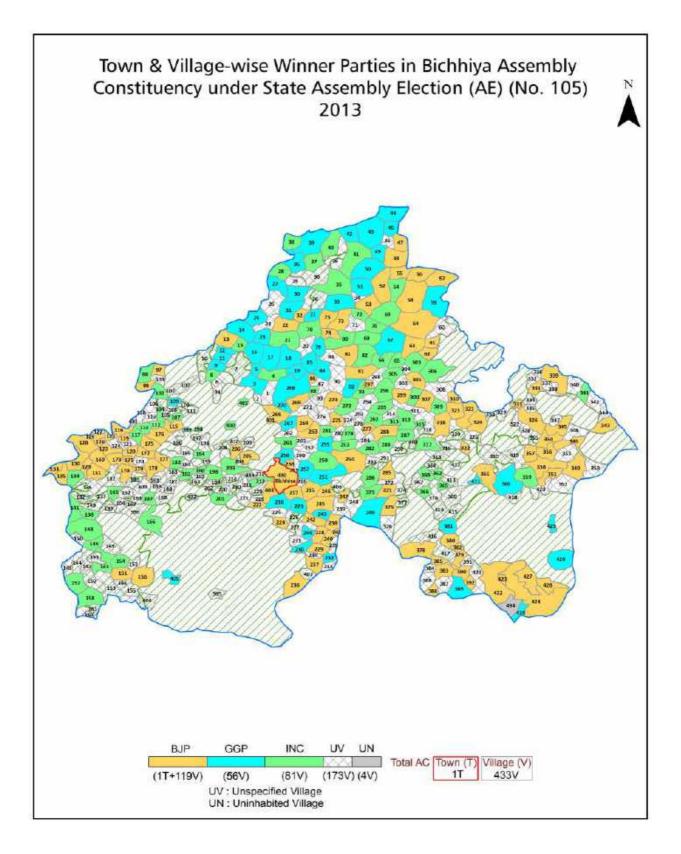

| 257-258  |  |  |  |  |
| 11  | Disclaimer                                                                                                                                                                                                                                                                                                                                                                                                                                                                | 260      |  |  |  |  |

#### **Location & Political Map**







#### **Administrative Setup**

#### List of Village Panchayat & Intermediate Panchayat (Block) Name - 2011

| Village Name               | Village Panchayat Name | Intermediate Panchayat<br>Name |
|----------------------------|------------------------|--------------------------------|
| Ahmadpur                   | Singhanpuri            | Ghughari                       |
| Ahmadpur                   | Ahmadpur               | Bichhiya                       |
| Airi (Aeri)                | Naharveli              | Ghughari                       |
| Amadongri                  | Amadongari             | Bichhiya                       |
| Amagahan                   | Chandwara Rayat        | Mawai                          |
| Amgahan F.V.               | Chandwara Rayat        | Mawai