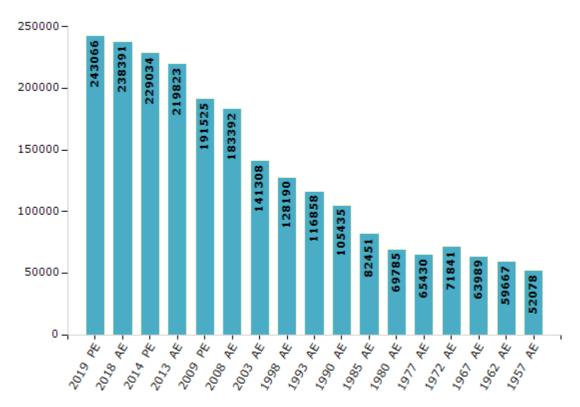

#### **Electors by Male & Female**

| Year    | Male   | Female | Others | Total  | Year    | Male  | Female | Others | Total  |
|---------|--------|--------|--------|--------|---------|-------|--------|--------|--------|
| 2019 PE | 120682 | 122382 | 2      | 243066 | 1993 AE | 57559 | 59299  | -      | 116858 |
| 2018 AE | 118550 | 119841 | 0      | 238391 | 1990 AE | 51997 | 53438  | -      | 105435 |
| 2014 PE | 114549 | 114485 | 0      | 229034 | 1985 AE | 40225 | 42226  | -      | 82451  |
| 2013 AE | 110275 | 109548 | 0      | 219823 | 1980 AE | 33687 | 36098  | -      | 69785  |
| 2009 PE | 95974  | 95551  | -      | 191525 | 1977 AE | 31645 | 33785  | -      | 65430  |
| 2008 AE | 91524  | 91868  | -      | 183392 | 1972 AE | 34754 | 37087  | -      | 71841  |
| 2004 PE | -      | -      | -      | -      | 1967 AE | -     | -      | -      | 63989  |
| 2003 AE | 69528  | 71780  | -      | 141308 | 1962 AE | -     | -      | -      | 59667  |
| 1999 PE | -      | -      | -      | -      | 1957 AE | 52078 | 0      | -      | 52078  |
| 1998 AE | 63121  | 65069  | -      | 128190 | 1952 AE | -     | -      | -      | -      |

Number of Electors

Note : AE : Assembly Election, PE : Assembly Segment of Parliamentary Election