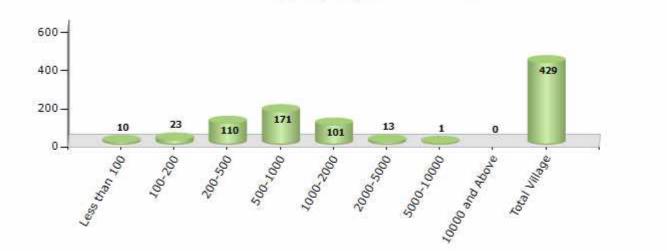

#### Number of Villages by Population Size - 2011

| Less<br>than<br>100 | 100-<br>200 | 200-<br>500 | 500-<br>1000 | 1000-<br>2000 | 2000-<br>5000 | 5000-<br>10000 | 10000<br>and<br>Above | Total<br>Village |
|---------------------|-------------|-------------|--------------|---------------|---------------|----------------|-----------------------|------------------|
| 10                  | 23          | 110         | 171          | 101           | 13            | 1              | 0                     | 429              |

Number of Villages by Population Size - 2011