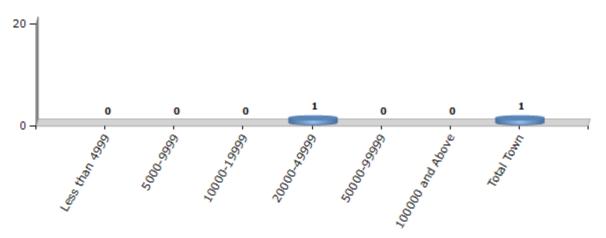

#### **Number of Towns by Population Size - 2011**

| Less than<br>4999 | 5000-9999 | 10000-<br>19999 | 20000-<br>49999 | 50000-<br>99999 | 100000 and<br>Above | Total<br>Town |  |
|-------------------|-----------|-----------------|-----------------|-----------------|---------------------|---------------|--|
| 0                 | 0         | 0               | 1               | 0               | 0                   | 1             |  |

Number of Towns by Population Size - 2011