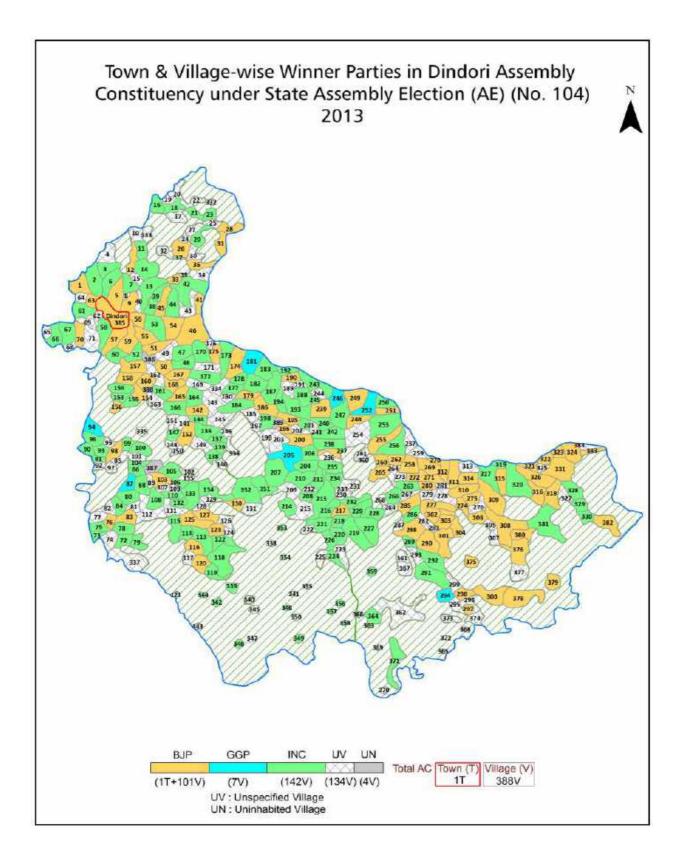

| 265-266  |  |  |  |  |
| 11  | Disclaimer                                                                                                                                                                                                                                                                                                                                                                                                                                              | 268      |  |  |  |  |

## **Location & Political Map**



#### **Administrative Setup**

#### List of Village Panchayat & Intermediate Panchayat (Block) Name - 2011

| Village Name               | Village Panchayat Name | Intermediate Panchayat<br>Name |
|----------------------------|------------------------|--------------------------------|
| Ajagar                     | Ajgar                  | Samnapur                       |
| Akhdar (Akhrad) Mal.       | Madhoupur              | Dindori                        |
| Amadongri Mal.             | Amadongari             | Bajang                         |
| Andai Ryt.                 | Andai Ryt              | Samnapur                       |
| Angai Mal.                 | Angai Mal              | Bajang                         |
| Angwar Ryt.                | Sundarpur              | Samnapur