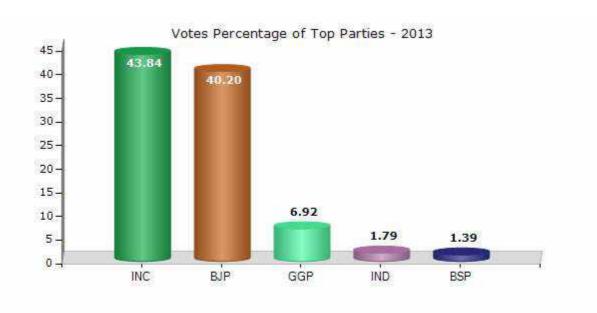

#### **Summary Result of Assembly Election - 2013**

| Candidate Name       | Party | Votes | Votes % |
|----------------------|-------|-------|---------|
| Omkar Singh Markam   | INC   | 76866 | 43.84   |
| Jay Singh Maravi     | ВЈР   | 70478 | 40.2    |
| Harendra Singh Marko | GGP   | 12128 | 6.92    |
| Sunaram Nawasiya     | IND   | 3137  | 1.79    |
| Vijay Singh Dhurve   | BSP   | 2444  | 1.39    |
| Ranjeeta Dhurve      | BSCP  | 1502  | 0.86    |
| Rajbali Singh Markam | IND   | 1101  | 0.63    |
| Dhannu Singh Patta   | SP    | 1095  | 0.62    |
| Tara Armo            | IND   | 867   | 0.49    |
| Ramratan             | NPEP  | 764   | 0.44    |
|                      | NOTA  | 4935  | 2.81    |