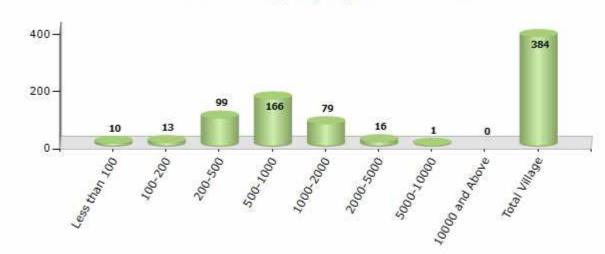

#### Number of Villages by Population Size - 2011

| Less<br>than<br>100 | 100-<br>200 | 200-<br>500 | 500-<br>1000 | 1000-<br>2000 | 2000-<br>5000 | 5000-<br>10000 | 10000<br>and<br>Above | Total<br>Village |
|---------------------|-------------|-------------|--------------|---------------|---------------|----------------|-----------------------|------------------|
| 10                  | 13          | 99          | 166          | 79            | 16            | 1              | 0                     | 384              |