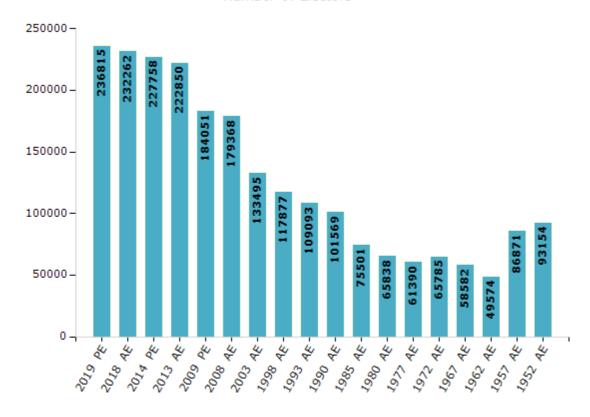

#### **Electors by Male & Female**

| Year    | Male   | Female | Others | Total  | Year    | Male  | Female | Others | Total  |
|---------|--------|--------|--------|--------|---------|-------|--------|--------|--------|
| 2019 PE | 118351 | 118452 | 12     | 236815 | 1993 AE | 53877 | 55216  | -      | 109093 |
| 2018 AE | 116245 | 116004 | 13     | 232262 | 1990 AE | 50128 | 51441  | -      | 101569 |
| 2014 PE | 114545 | 113202 | 11     | 227758 | 1985 AE | 36945 | 38556  | -      | 75501  |
| 2013 AE | 112319 | 110521 | 10     | 222850 | 1980 AE | 31933 | 33905  | -      | 65838  |
| 2009 PE | 93425  | 90626  | -      | 184051 | 1977 AE | 29664 | 31726  | -      | 61390  |
| 2008 AE | 90916  | 88452  | -      | 179368 | 1972 AE | 31832 | 33953  | -      | 65785  |
| 2004 PE | -      | -      | -      | -      | 1967 AE | -     | -      | -      | 58582  |
| 2003 AE | 66292  | 67203  | -      | 133495 | 1962 AE | -     | -      | -      | 49574  |
| 1999 PE | -      | -      | -      | -      | 1957 AE | -     | -      | -      | 86871  |
| 1998 AE | 58338  | 59539  | -      | 117877 | 1952 AE | -     | -      | -      | 93154  |

#### Number of Electors

 $\textbf{Note:} \ \mathsf{AE:} \ \mathsf{Assembly} \ \mathsf{Election}, \ \mathsf{PE:} \ \mathsf{Assembly} \ \mathsf{Segment} \ \mathsf{of} \ \mathsf{Parliamentary} \ \mathsf{Election}$ 