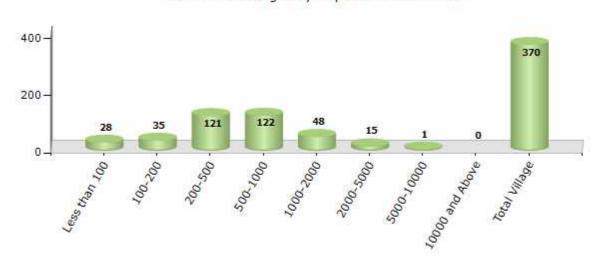

#### Number of Villages by Population Size - 2011

| Less<br>than<br>100 | 100-<br>200 | 200-<br>500 | 500-<br>1000 | 1000-<br>2000 | 2000-<br>5000 | 5000-<br>10000 | 10000<br>and<br>Above | Total<br>Village |
|---------------------|-------------|-------------|--------------|---------------|---------------|----------------|-----------------------|------------------|
| 28                  | 35          | 121         | 122          | 48            | 15            | 1              | 0                     | 370              |