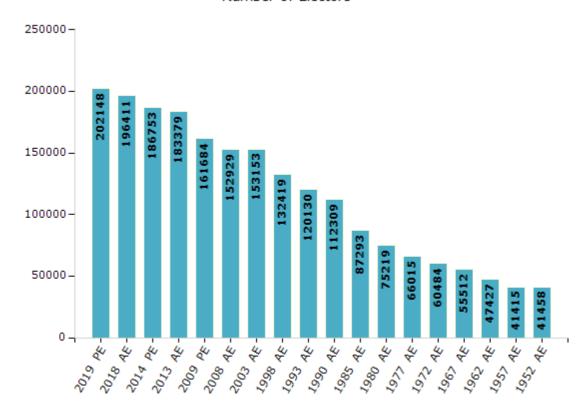

#### **Electors by Male & Female**

| Year    | Male   | Female | Others | Total  | Year    | Male  | Female | Others | Total  |
|---------|--------|--------|--------|--------|---------|-------|--------|--------|--------|
| 2019 PE | 105178 | 96969  | 1      | 202148 | 1993 AE | 62467 | 57663  | -      | 120130 |
| 2018 AE | 102548 | 93862  | 1      | 196411 | 1990 AE | 58517 | 53792  | -      | 112309 |
| 2014 PE | 98443  | 88310  | 0      | 186753 | 1985 AE | 44901 | 42392  | -      | 87293  |
| 2013 AE | 96670  | 86709  | 0      | 183379 | 1980 AE | 37826 | 37393  | -      | 75219  |
| 2009 PE | 85872  | 75812  | -      | 161684 | 1977 AE | 32871 | 33144  | -      | 66015  |
| 2008 AE | 80639  | 72290  | -      | 152929 | 1972 AE | 30194 | 30290  | -      | 60484  |
| 2004 PE | -      | -      | -      | -      | 1967 AE | -     | -      | -      | 55512  |
| 2003 AE | 80043  | 73110  | -      | 153153 | 1962 AE | -     | -      | -      | 47427  |
| 1999 PE | -      | -      | -      | -      | 1957 AE | -     | -      | -      | 41415  |
| 1998 AE | 69292  | 63127  | -      | 132419 | 1952 AE | -     | -      | -      | 41458  |