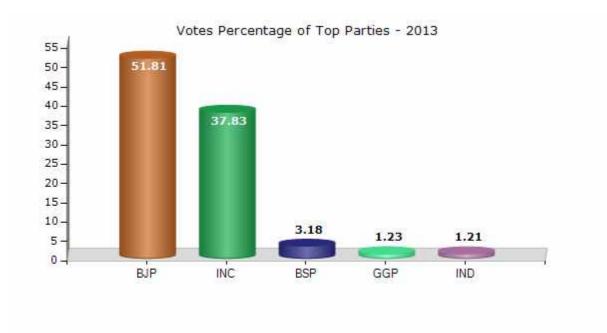

#### **Summary Result of Assembly Election - 2013**

| Candidate Name                  | Party | Votes | Votes % |
|---------------------------------|-------|-------|---------|
| Dr. Kailash Jatav               | ВЈР   | 74759 | 51.81   |
| Narmada Prasad Prajapati (N.P.) | INC   | 54588 | 37.83   |
| Mansingh Jhariya (Kusiwada)     | BSP   | 4590  | 3.18    |
| Mankuwar Chadar (Gudai)         | GGP   | 1774  | 1.23    |
| (Patrakar) Vimal Bangatri       | IND   | 1743  | 1.21    |
| Somnadh Mehra Urf Tularam       | ABGP  | 1058  | 0.73    |
| Pramod Kumar                    | IND   | 900   | 0.62    |
| Mansingh Jhariya Urf Baddu      | SP    | 572   | 0.4     |
|                                 | NOTA  | 4317  | 2.99    |