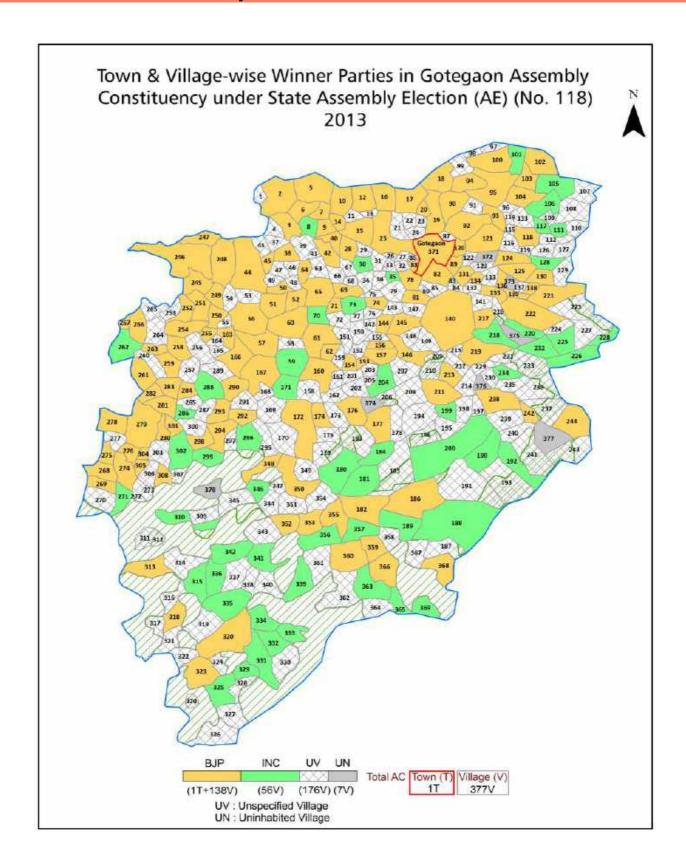

| 233-234  |
| 11  | Disclaimer                                                                                                                                                                                                                                                                                                                                                                                                                                              | 236      |

### **Location & Political Map**





#### **Administrative Setup**

#### List of Village Panchayat & Intermediate Panchayat (Block) Name - 2011

| Village Name                   | Village Panchayat Name | Intermediate Panchayat<br>Name |
|--------------------------------|------------------------|--------------------------------|
| Chhidamani                     | Kandhrapur             | Gotegaon                       |
| Chhindori (Part)               | Badhaiya Kheda         | Gotegaon                       |
| Chhitadhana                    | Chandlon               | Gotegaon                       |
| Chhitaghat                     | Kapkheda               | Gotegaon                       |
| Chilachon Kalan                | Chilachon Kalan        | Narsimhapur                    |
| Chilachon Khurd                | Ch