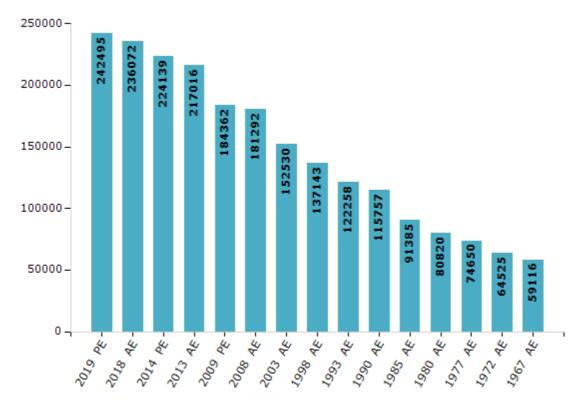

#### **Electors by Male & Female**

| Year    | Male   | Female | Others | Total  | Year    | Male  | Female | Others | Total  |
|---------|--------|--------|--------|--------|---------|-------|--------|--------|--------|
| 2019 PE | 123708 | 118786 | 1      | 242495 | 1993 AE | 62270 | 59988  | -      | 122258 |
| 2018 AE | 120571 | 115498 | 3      | 236072 | 1990 AE | 58632 | 57125  | -      | 115757 |
| 2014 PE | 114781 | 109357 | 1      | 224139 | 1985 AE | 45041 | 46344  | -      | 91385  |
| 2013 AE | 111606 | 105409 | 1      | 217016 | 1980 AE | 39561 | 41259  | -      | 80820  |
| 2009 PE | 95618  | 88744  | -      | 184362 | 1977 AE | 36526 | 38124  | -      | 74650  |
| 2008 AE | 93931  | 87361  | -      | 181292 | 1972 AE | 31413 | 33112  | -      | 64525  |
| 2004 PE | -      | -      | -      | -      | 1967 AE | -     | -      | -      | 59116  |
| 2003 AE | 78545  | 73985  | -      | 152530 | 1962 AE | -     | -      | -      | -      |
| 1999 PE | -      | -      | -      | -      | 1957 AE | -     | -      | -      | -      |
| 1998 AE | 70171  | 66972  | -      | 137143 | 1952 AE | -     | -      | -      | -      |

Number of Electors

Note : AE : Assembly Election, PE : Assembly Segment of Parliamentary Election