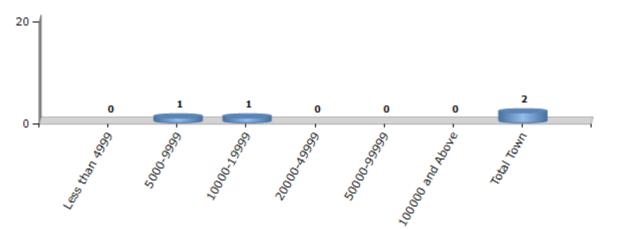

#### Number of Towns by Population Size - 2011

| Less tl | 5000-9999 | 10000- | 20000- | 50000- | 100000 and | Total |
|---------|-----------|--------|--------|--------|------------|-------|
| 4999    |           | 19999  | 49999  | 99999  | Above      | Town  |
| 0       | 1         | 1      | 0      | 0      | 0          | 2     |

Number of Towns by Population Size - 2011

indiastatelections