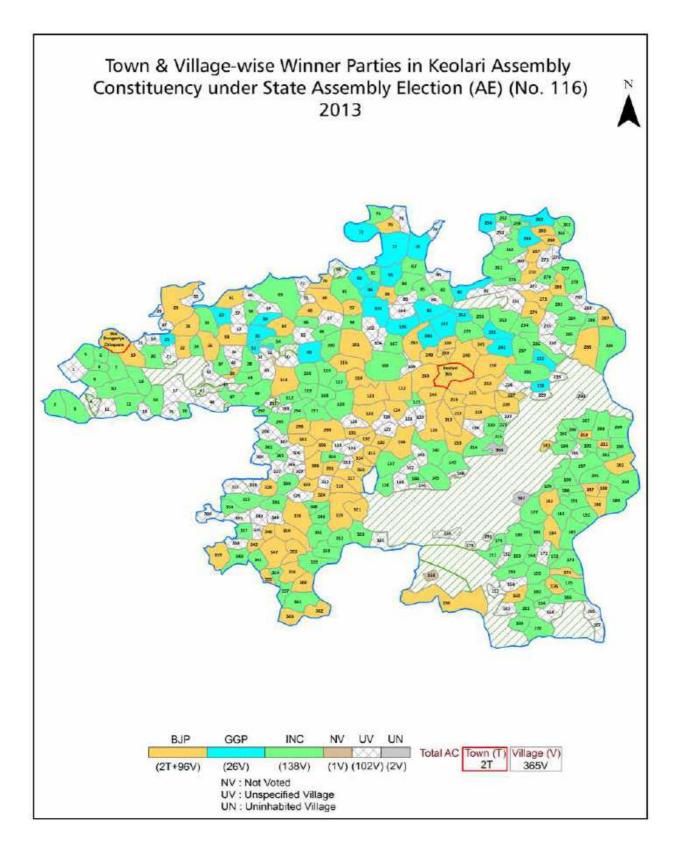

| 268-269  |
| 11  | Disclaimer                                                                                                                                                                                                                                                                                                                                                                                                                                                                | 271      |

#### Location & Political Map





#### **Administrative Setup**

#### List of Village Panchayat & Intermediate Panchayat (Block) Name - 2011

| Village Name     | Village Panchayat Name | Intermediate Panchayat<br>Name |
|------------------|------------------------|--------------------------------|
| Aharwara         | Aharwada               | Keolari                        |
| Akalma           | Kodiyamal              | Chhapara                       |
| Aloni Khapa Mal  | Alonikhapamal          | Keolari                        |
| Aloni Khapa Ryt. | Alonikhapamal          | Keolari                        |
| Amakola          | Amakola                | Seoni                          |
| Amanala          | Amanala                | Dhanora                        |
| Amoli            | Amoli                  | Dhanora