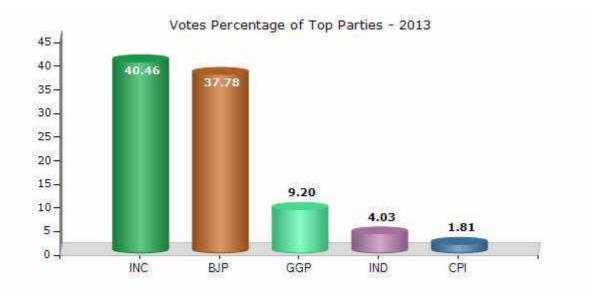

#### **Summary Result of Assembly Election - 2013**

| Candidate Name                 | Party | Votes | Votes % |
|--------------------------------|-------|-------|---------|
| Rajneesh Harbansh Singh        | INC   | 72669 | 40.46   |
| Dr. Dhal Singh Bisen           | ВЈР   | 67866 | 37.78   |
| Ramgulam Uikey                 | GGP   | 16526 | 9.2     |
| Shakti Singh                   | IND   | 7230  | 4.03    |
| Aanand Baghel Urf Guddu Bhai   | CPI   | 3247  | 1.81    |
| Smt. Chandrakala Marar         | BSP   | 2189  | 1.22    |
| Dharmraj Thakur                | SP    | 1821  | 1.01    |
| Keshav Sahu (Praveen)          | IND   | 1597  | 0.89    |
| Satish Nag                     | IND   | 1140  | 0.63    |
| Mohamad Hasib (Manjhle Bhaiya) | MNDP  | 1029  | 0.57    |
| Ahmad Shaeed Qureshi Advocate  | IND   | 782   | 0.44    |
| Himayat Mo. Gohna Wale Mamu    | IND   | 698   | 0.39    |
| Hemant Kumar                   | NPEP  | 637   | 0.35    |
| Kusum Thakur                   | NCP   | 530   | 0.3     |
|                                | ΝΟΤΑ  | 1653  | 0.92    |