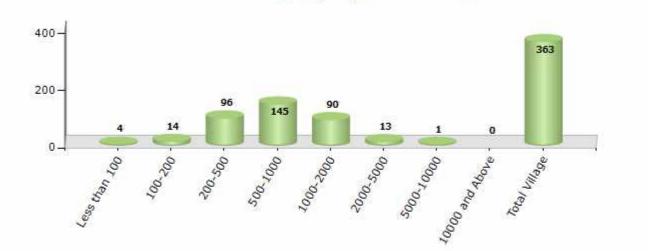

#### Number of Villages by Population Size - 2011

| Less<br>than<br>100 | 100-<br>200 | 200-<br>500 | 500-<br>1000 | 1000-<br>2000 | 2000-<br>5000 | 5000-<br>10000 | 10000<br>and<br>Above | Total<br>Village |
|---------------------|-------------|-------------|--------------|---------------|---------------|----------------|-----------------------|------------------|
| 4                   | 14          | 96          | 145          | 90            | 13            | 1              | 0                     | 363              |

Number of Villages by Population Size - 2011