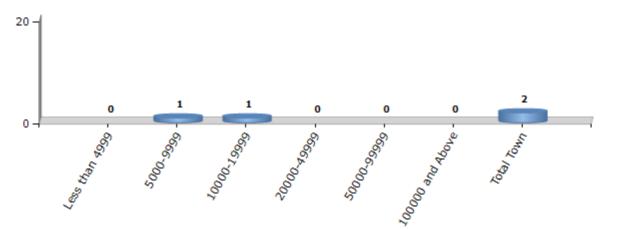

#### Number of Towns by Population Size - 2011

| Less than | 5000-9999 | 10000- | 20000- | 50000- | 100000 and | Total |
|-----------|-----------|--------|--------|--------|------------|-------|
| 4999      |           | 19999  | 49999  | 99999  | Above      | Town  |
| 0         | 1         | 1      | 0      | 0      | 0          | 2     |

Number of Towns by Population Size - 2011

indiastatelections