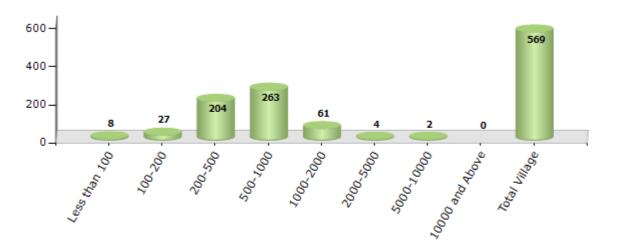

### Number of Villages by Population Size - 2011

| Less<br>than<br>100 | 100-<br>200 | 200-<br>500 | 500-<br>1000 | 1000-<br>2000 | 2000-<br>5000 | 5000-<br>10000 | 10000<br>and<br>Above | Total<br>Village |
|---------------------|-------------|-------------|--------------|---------------|---------------|----------------|-----------------------|------------------|
| 8                   | 27          | 204         | 263          | 61            | 4             | 2              | 0                     | 569              |

Number of Villages by Population Size - 2011