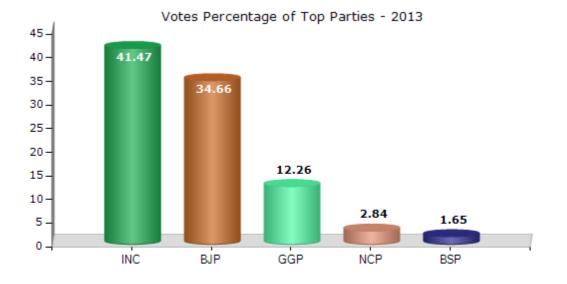

### **Summary Result of Assembly Election - 2013**

| Candidate Name              | Party | Votes | Votes % |
|-----------------------------|-------|-------|---------|
| Yogendra Singh (Baba)       | INC   | 77928 | 41.47   |
| Smt. Shashi Thakur (Maravi) | BJP   | 65147 | 34.66   |
| Anand Inwati                | GGP   | 23040 | 12.26   |
| Smt. Rajeswari Uikey        | NCP   | 5338  | 2.84    |
| Guman Singh Uikey           | BSP   | 3098  | 1.65    |
| Ram Ganesh Saryam           | IND   | 2710  | 1.44    |
| Shukhlal                    | SP    | 1630  | 0.87    |
| Nepal Singh                 | IND   | 1549  | 0.82    |
| Devi Prasad Kushram         | ABGP  | 1361  | 0.72    |
| Kanthi Lal Dhurvey          | NPEP  | 995   | 0.53    |
|                             | NOTA  | 5139  | 2.73    |