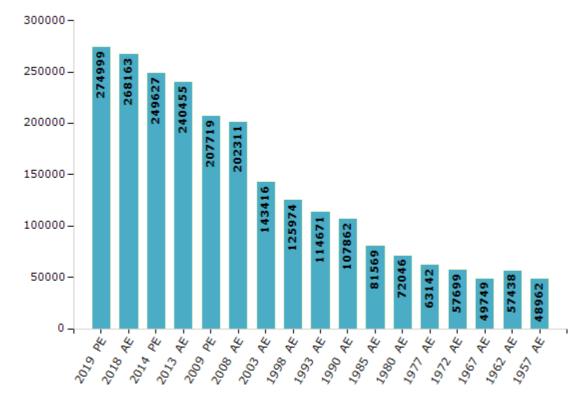

#### **Electors by Male & Female**

| Year    | Male   | Female | Others | Total  | Year    | Male  | Female | Others | Total  |
|---------|--------|--------|--------|--------|---------|-------|--------|--------|--------|
| 2019 PE | 140156 | 134840 | 3      | 274999 | 1993 AE | 58454 | 56217  | -      | 114671 |
| 2018 AE | 136601 | 131559 | 3      | 268163 | 1990 AE | 54755 | 53107  | -      | 107862 |
| 2014 PE | 128080 | 121546 | 1      | 249627 | 1985 AE | 40420 | 41149  | -      | 81569  |
| 2013 AE | 123891 | 116563 | 1      | 240455 | 1980 AE | 35695 | 36351  | -      | 72046  |
| 2009 PE | 107516 | 100203 | -      | 207719 | 1977 AE | 30924 | 32218  | -      | 63142  |
| 2008 AE | 104306 | 98005  | -      | 202311 | 1972 AE | 28560 | 29139  | -      | 57699  |
| 2004 PE | -      | -      | -      | -      | 1967 AE | -     | -      | -      | 49749  |
| 2003 AE | 73076  | 70340  | -      | 143416 | 1962 AE | 57438 | 0      | -      | 57438  |
| 1999 PE | -      | -      | -      | -      | 1957 AE | -     | -      | -      | 48962  |
| 1998 AE | 64300  | 61674  | -      | 125974 | 1952 AE | -     | -      | -      | -      |

Number of Electors

 $\textbf{Note:} \mathsf{AE}: \mathsf{Assembly \ Election, \ PE}: \mathsf{Assembly \ Segment \ of \ Parliamentary \ Election}$ 