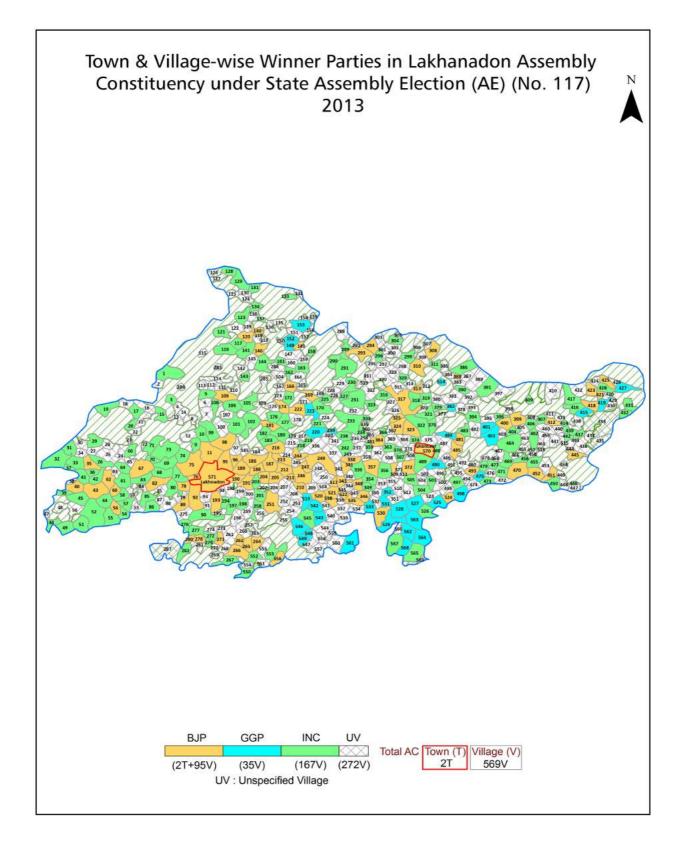

| 299-300  |
| 11  | Disclaimer                                                                                                                                                                                                                                                                                                                                                                                                                                                                                                   | 302      |

# **Location & Political Map**







# **Administrative Setup**

#### List of Village Panchayat & Intermediate Panchayat (Block) Name - 2011

| Village Name       | Village Panchayat Name | Intermediate Panchayat<br>Name |
|--------------------|------------------------|--------------------------------|
| Adegaon            | Adegaon                | Lakhnadon                      |
| Agariya Kalan      | Agariyakala            | Kahnapas(Ghansaur)             |
| Agariya Khurd      | Agariyakala            | Kahnapas(Ghansaur)             |
| Ahargondi          | Amai                   | Lakhnadon                      |
| Amai               | -                      | Lakhnadon                      |
| Amai               | Amai                   | Lakhnadon                      |
| Amakhoh Ryt.       | Pipriya