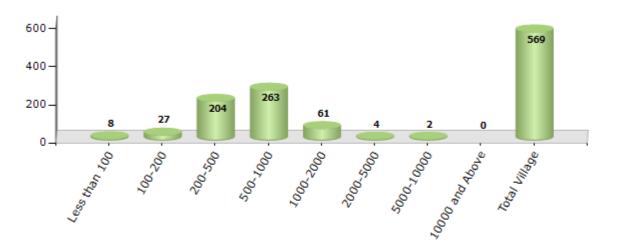

#### Number of Villages by Population Size - 2011

| Less<br>than<br>100 | 100-<br>200 | 200-<br>500 | 500-<br>1000 | 1000-<br>2000 | 2000-<br>5000 | 5000-<br>10000 | 10000<br>and<br>Above | Total<br>Village |
|---------------------|-------------|-------------|--------------|---------------|---------------|----------------|-----------------------|------------------|
| 8                   | 27          | 204         | 263          | 61            | 4             | 2              | 0                     | 569              |

Number of Villages by Population Size - 2011