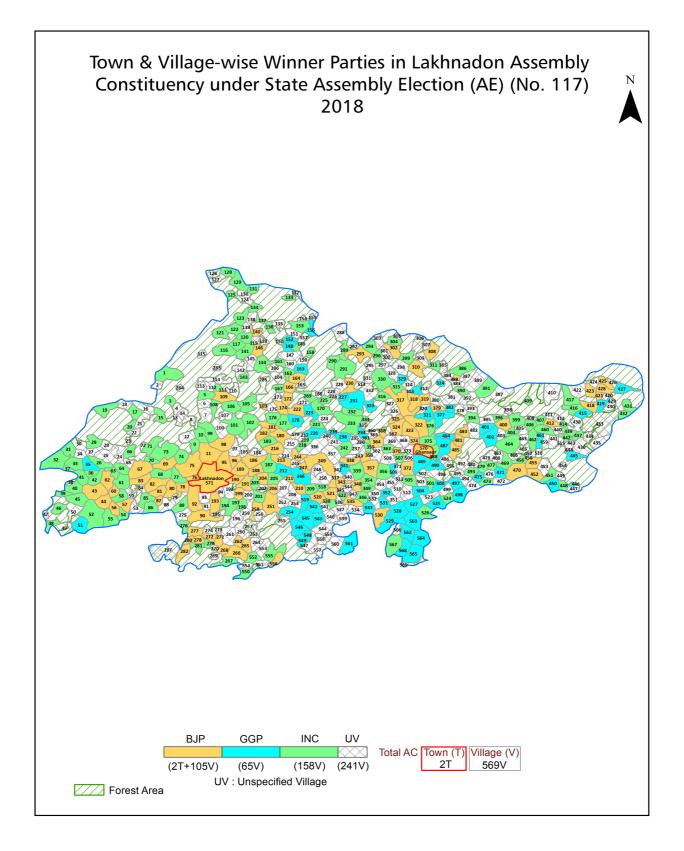

#### Winner, Runner-up and 3rd Party Position & Winning Margin According to Polling Stations in Lakhnadon Assembly in Assembly Election (AE) under Mandla Parliamentary Constituency in Madhya Pradesh (2018)