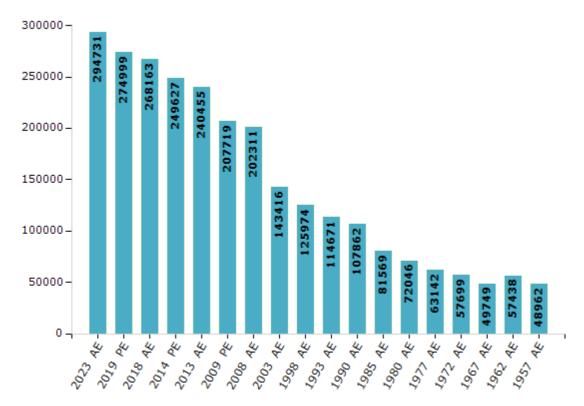

#### **Electors by Male & Female**

| Year    | Male   | Female | Others | Total  | Year    | Male  | Female | Others | Total  |
|---------|--------|--------|--------|--------|---------|-------|--------|--------|--------|
| 2023 AE | 149927 | 144799 | 5      | 294731 | 1993 AE | 58454 | 56217  | -      | 114671 |
| 2019 PE | 140156 | 134840 | 3      | 274999 | 1990 AE | 54755 | 53107  | -      | 107862 |
| 2018 AE | 136601 | 131559 | 3      | 268163 | 1985 AE | 40420 | 41149  | -      | 81569  |
| 2014 PE | 128080 | 121546 | 1      | 249627 | 1980 AE | 35695 | 36351  | -      | 72046  |
| 2013 AE | 123891 | 116563 | 1      | 240455 | 1977 AE | 30924 | 32218  | -      | 63142  |
| 2009 PE | 107516 | 100203 | -      | 207719 | 1972 AE | 28560 | 29139  | -      | 57699  |
| 2008 AE | 104306 | 98005  | -      | 202311 | 1967 AE | -     | -      | -      | 49749  |
| 2004 PE | -      | -      | -      | -      | 1962 AE | 57438 | 0      | -      | 57438  |
| 2003 AE | 73076  | 70340  | -      | 143416 | 1957 AE | -     | -      | -      | 48962  |
| 1999 PE | -      | -      | -      | -      | 1952 AE | -     | -      | -      | -      |
| 1998 AE | 64300  | 61674  | -      | 125974 |         |       |        |        |        |

Number of Electors

 $\textbf{Note:} \mathsf{AE}: \mathsf{Assembly \ Election, \ PE}: \mathsf{Assembly \ Segment \ of \ Parliamentary \ Election}$ 