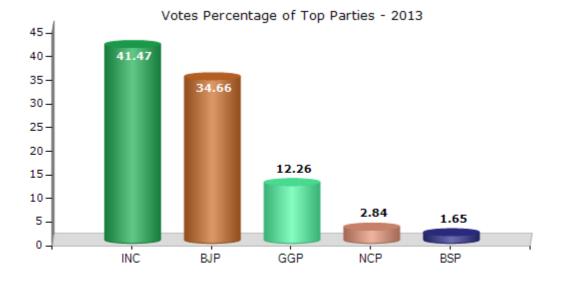

#### **Summary Result of Assembly Election - 2013**

| Candidate Name              | Party | Votes | Votes % |
|-----------------------------|-------|-------|---------|
| Yogendra Singh (Baba)       | INC   | 77928 | 41.47   |
| Smt. Shashi Thakur (Maravi) | BJP   | 65147 | 34.66   |
| Anand Inwati                | GGP   | 23040 | 12.26   |
| Smt. Rajeswari Uikey        | NCP   | 5338  | 2.84    |
| Guman Singh Uikey           | BSP   | 3098  | 1.65    |
| Ram Ganesh Saryam           | IND   | 2710  | 1.44    |
| Shukhlal                    | SP    | 1630  | 0.87    |
| Nepal Singh                 | IND   | 1549  | 0.82    |
| Devi Prasad Kushram         | ABGP  | 1361  | 0.72    |
| Kanthi Lal Dhurvey          | NPEP  | 995   | 0.53    |
|                             | NOTA  | 5139  | 2.73    |