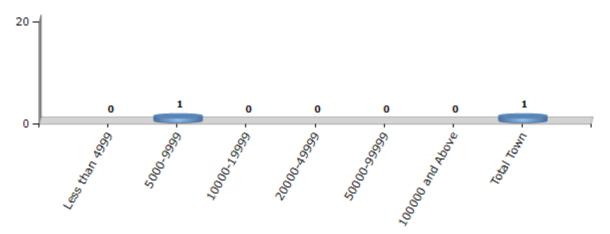

#### **Number of Towns by Population Size - 2011**

| Less than | 5000-9999 | 10000- | 20000- | 50000- | 100000 and | Total |
|-----------|-----------|--------|--------|--------|------------|-------|
| 4999      |           | 19999  | 49999  | 99999  | Above      | Town  |
| 0         | 1         | 0      | 0      | 0      | 0          | 1     |

Number of Towns by Population Size - 2011