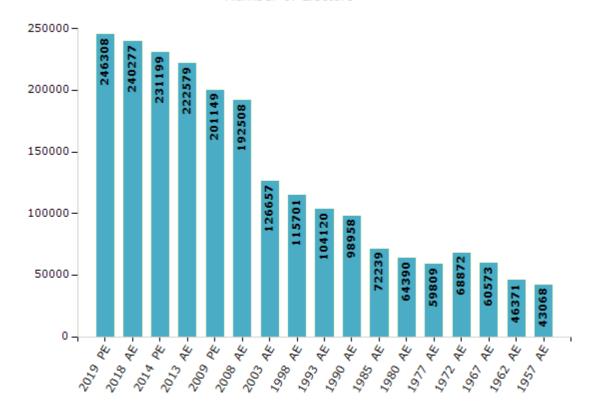

#### **Electors by Male & Female**

| Year    | Male   | Female | Others | Total  | Year    | Male  | Female |
|---------|--------|--------|--------|--------|---------|-------|--------|
| 2019 PE | 122235 | 124069 | 4      | 246308 | 1993 AE | 51590 | 52530  |
| 2018 AE | 119442 | 120831 | 4      | 240277 | 1990 AE | 48969 | 49989  |
| 2014 PE | 116167 | 115029 | 3      | 231199 | 1985 AE | 35548 | 36691  |
| 2013 AE | 112210 | 110367 | 2      | 222579 | 1980 AE | 31247 | 33143  |
| 2009 PE | 101267 | 99882  | -      | 201149 | 1977 AE | 28817 | 30992  |
| 2008 AE | 96935  | 95573  | -      | 192508 | 1972 AE | 33515 | 35357  |
| 2004 PE | -      | -      | -      | -      | 1967 AE | -     | -      |
| 2003 AE | 62798  | 63859  | -      | 126657 | 1962 AE | -     | -      |
| 1999 PE | -      | -      | -      | -      | 1957 AE | -     | -      |
| 1998 AE | 57335  | 58366  | -      | 115701 | 1952 AE | -     | -      |

#### Number of Electors

 $\textbf{Note:} \ \mathsf{AE} : \mathsf{Assembly} \ \mathsf{Election}, \ \mathsf{PE} : \mathsf{Assembly} \ \mathsf{Segment} \ \mathsf{of} \ \mathsf{Parliamentary} \ \mathsf{Election}$ 