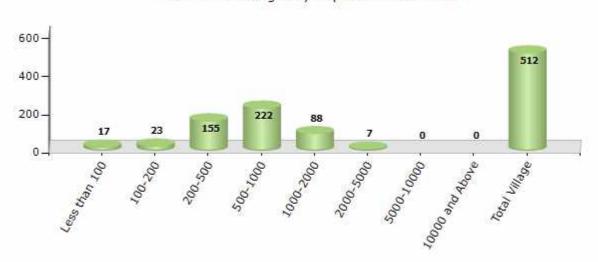

#### Number of Villages by Population Size - 2011

| Less<br>than<br>100 | 100-<br>200 | 200-<br>500 | 500-<br>1000 | 1000-<br>2000 | 2000-<br>5000 | 5000-<br>10000 | 10000<br>and<br>Above | Total<br>Village |
|---------------------|-------------|-------------|--------------|---------------|---------------|----------------|-----------------------|------------------|
| 17                  | 23          | 155         | 222          | 88            | 7             | 0              | 0                     | 512              |