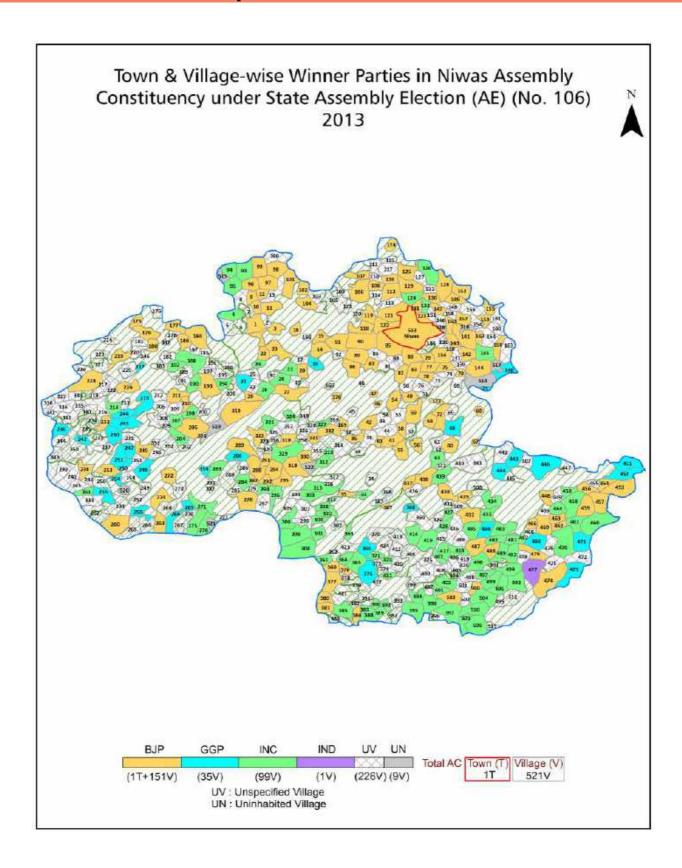

## **Location & Political Map**

#### **Summary Result of Assembly Election - 2013**

| Candidate Name       | Party | Votes | Votes % |
|----------------------|-------|-------|---------|
| Rampyare Kulaste     | ВЈР   | 65916 | 38.88   |
| Patiram Pandro       | INC   | 55006 | 32.45   |
| Gulzar Singh Markam  | GGP   | 20679 | 12.2    |
| Shailuram            | IND   | 6131  | 3.62    |
| Mihilal Parste       | IND   | 3044  | 1.8     |
| Amarwati Govthariya  | SP    | 2779  | 1.64    |
| Bharat Singh Warkade | BSP   | 2432  | 1.43    |
| Radha Bai            | IND   | 1925  | 1.14    |
| Mannu Ram            | IND   | 1614  | 0.95    |
| Kranti Singh Marko   | MNNS  | 1441  | 0.85    |
| Devesh Maravi        | IND   | 982   | 0.58    |
| Dinesh Tumrachi      | IND   | 947   | 0.56    |
| Jhanak Lal Uike      | NPEP  | 910   | 0.54    |
| Ashok Maravi         | IND   | 838   | 0.49    |
| Dalpat Singh Uike    | IND   | 801   | 0.47    |
| Anil Basori Maravi   | IND   | 737   | 0.43    |
|                      | NOTA  | 3345  | 1.97    |