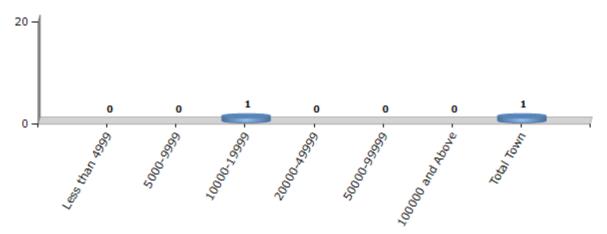

#### **Number of Towns by Population Size - 2011**

| Less than | 5000-9999 | 10000- | 20000- | 50000- | 100000 and | Total |
|-----------|-----------|--------|--------|--------|------------|-------|
| 4999      |           | 19999  | 49999  | 99999  | Above      | Town  |
| 0         | 0         | 1      | 0      | 0      | 0          | 1     |