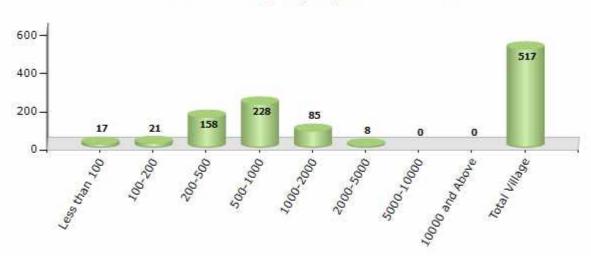

#### Number of Villages by Population Size - 2011

| Less<br>than<br>100 | 100-<br>200 | 200-<br>500 | 500-<br>1000 | 1000-<br>2000 | 2000-<br>5000 | 5000-<br>10000 | 10000<br>and<br>Above | Total<br>Village |
|---------------------|-------------|-------------|--------------|---------------|---------------|----------------|-----------------------|------------------|
| 17                  | 21          | 158         | 228          | 85            | 8             | 0              | 0                     | 517              |