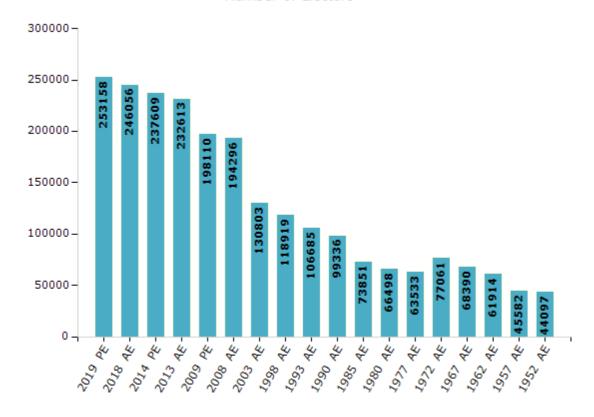

#### **Electors by Male & Female**

| Year    | Male   | Female | Others | Total  | Year    | Male  | Female | Others | Total  |
|---------|--------|--------|--------|--------|---------|-------|--------|--------|--------|
| 2019 PE | 126295 | 126861 | 2      | 253158 | 1993 AE | 52933 | 53752  | -      | 106685 |
| 2018 AE | 122902 | 123151 | 3      | 246056 | 1990 AE | 49076 | 50260  | -      | 99336  |
| 2014 PE | 118819 | 118786 | 4      | 237609 | 1985 AE | 35920 | 37931  | -      | 73851  |
| 2013 AE | 116515 | 116095 | 3      | 232613 | 1980 AE | 32430 | 34068  | -      | 66498  |
| 2009 PE | 99670  | 98440  | -      | 198110 | 1977 AE | 30542 | 32991  | -      | 63533  |
| 2008 AE | 97591  | 96705  | -      | 194296 | 1972 AE | 38077 | 38984  | -      | 77061  |
| 2004 PE | -      | -      | -      | -      | 1967 AE | -     | -      | -      | 68390  |
| 2003 AE | 64995  | 65808  | -      | 130803 | 1962 AE | -     | -      | -      | 61914  |
| 1999 PE | -      | -      | -      | -      | 1957 AE | -     | -      | -      | 45582  |
| 1998 AE | 58763  | 60156  | -      | 118919 | 1952 AE | -     | -      | -      | 44097  |

#### Number of Electors

**Note :** AE : Assembly Election, PE : Assembly Segment of Parliamentary Election