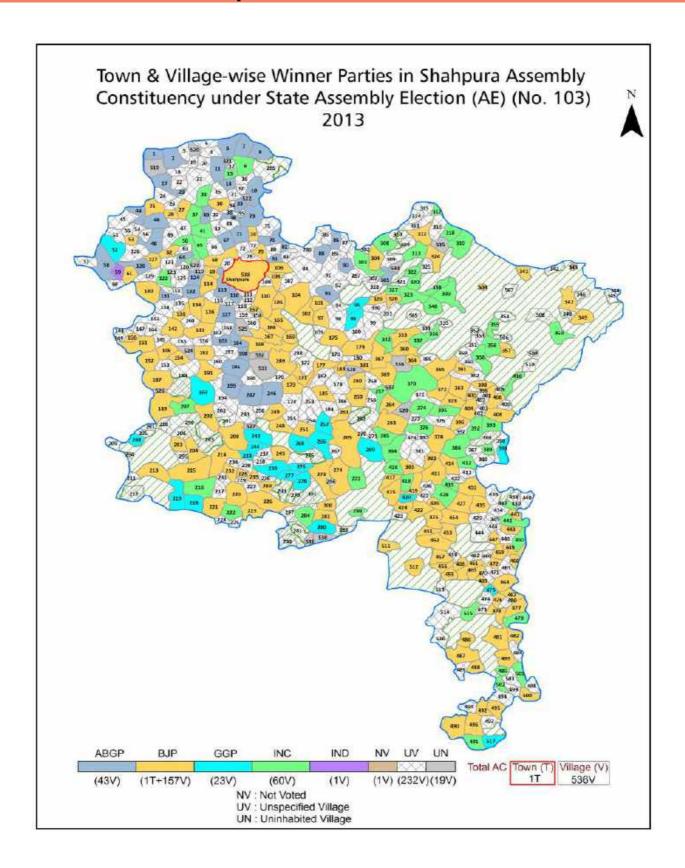

| 279-280  |  |  |  |  |
| 11  | Disclaimer                                                                                                                                                                                                                                                                                                                                                                                                                                              | 282      |  |  |  |  |

### **Location & Political Map**





#### **Administrative Setup**

#### List of Village Panchayat & Intermediate Panchayat (Block) Name - 2011

| Village Name                 | Village Panchayat Name | Intermediate Panchayat<br>Name |
|------------------------------|------------------------|--------------------------------|
| Patharkata (Patharkata)      | Kanchanpur Mal         | Shahpura                       |
| Patkui                       | Sahajpuri              | Dindori                        |
| Patpara Mal.                 | Chhirpani              | Shahpura                       |
| Patpara Ryt.                 | Dooba Mal              | Shahpura                       |
| Paundi Mal.(Sidho)           | Raghopur               | Menhadwani                     |
| Payali                       | Payali