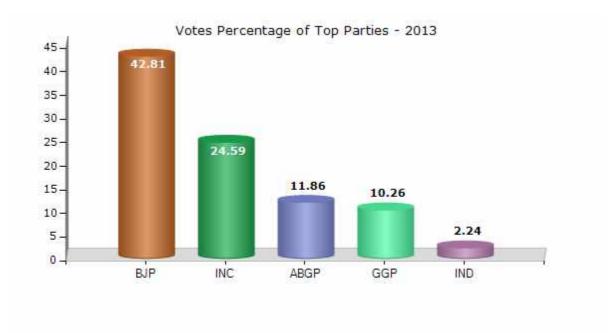

#### **Summary Result of Assembly Election - 2013**

| Candidate Name          | Party | Votes | Votes % |
|-------------------------|-------|-------|---------|
| Omprakash Dhurwey       | ВЈР   | 76796 | 42.81   |
| Ganga Bai               | INC   | 44115 | 24.59   |
| Dr. Chain Singh Bhavedi | ABGP  | 21274 | 11.86   |
| Aman Singh Porte        | GGP   | 18405 | 10.26   |
| Surendra Singh          | IND   | 4015  | 2.24    |
| Pyare Lal Mande         | BSCP  | 2775  | 1.55    |
| Dharam Singh Masram     | SP    | 2445  | 1.36    |
| Basant Kumar Saiyam     | IND   | 2338  | 1.3     |
|                         | NOTA  | 7214  | 4.02    |