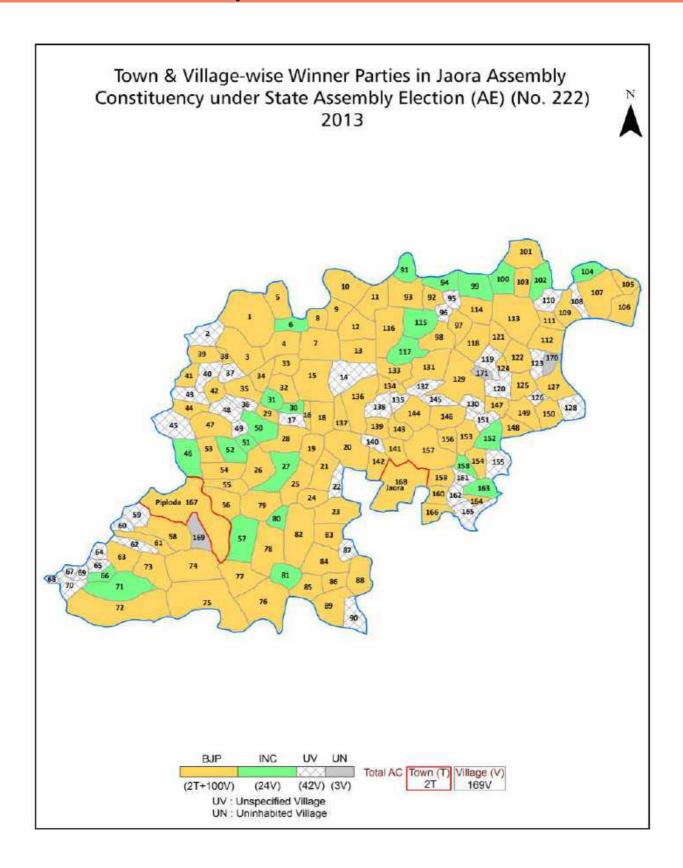

#### **Polling Station Level Election Results**

Polling Station-wise Votes Secured by Overall Top Five Parties in Jaora Assembly in Assembly Election (AE) under Mandsour Parliamentary Constituency in Madhya Pradesh (2013)

#### **Polling Station Level Election Results**

Winner, Runner-up and 3rd Party Position & Winning Margin According to Polling Stations in Jaora Assembly in Assembly Election (AE) under Mandsour Parliamentary Constituency in Madhya Pradesh (2013)