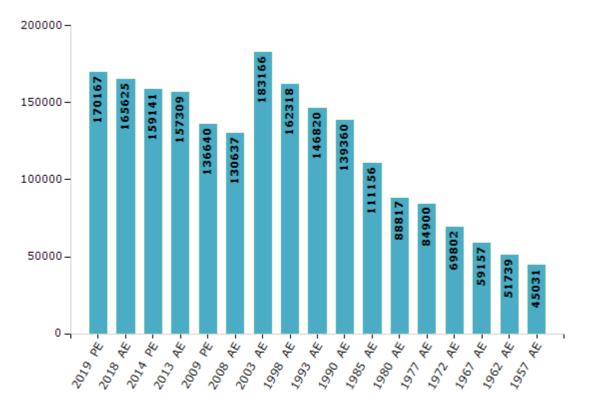

#### **Electors by Male & Female**

| Year    | Male  | Female | Others | Total  | Year    | Male  | Female | Others | Total  |
|---------|-------|--------|--------|--------|---------|-------|--------|--------|--------|
| 2019 PE | 87427 | 82737  | 3      | 170167 | 1993 AE | 75035 | 71785  | -      | 146820 |
| 2018 AE | 85395 | 80226  | 4      | 165625 | 1990 AE | 70809 | 68551  | -      | 139360 |
| 2014 PE | 82352 | 76783  | 6      | 159141 | 1985 AE | 55950 | 55206  | -      | 111156 |
| 2013 AE | 81208 | 76089  | 12     | 157309 | 1980 AE | 48069 | 40748  | -      | 88817  |
| 2009 PE | 70740 | 65900  | -      | 136640 | 1977 AE | 42647 | 42253  | -      | 84900  |
| 2008 AE | 67136 | 63501  | -      | 130637 | 1972 AE | 35318 | 34484  | -      | 69802  |
| 2004 PE | -     | -      | -      | -      | 1967 AE | -     | -      | -      | 59157  |
| 2003 AE | 92676 | 90490  | -      | 183166 | 1962 AE | -     | -      | -      | 51739  |
| 1999 PE | -     | -      | -      | -      | 1957 AE | -     | -      | -      | 45031  |
| 1998 AE | 83098 | 79220  | -      | 162318 | 1952 AE | -     | -      | -      | -      |

Number of Electors

#### **Note :** AE : Assembly Election, PE : Assembly Segment of Parliamentary Election