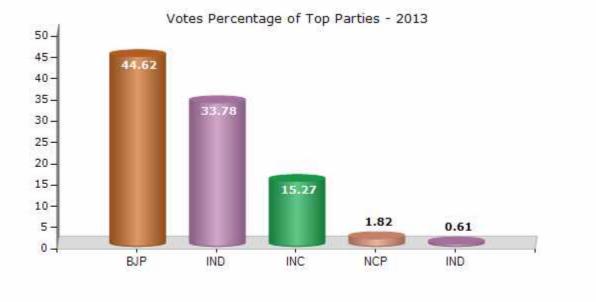

### **Summary Result of Assembly Election - 2013**

| Candidate Name                  | Party | Votes | Votes % |
|---------------------------------|-------|-------|---------|
| Om Prakash Sakhlecha            | ВЈР   | 56154 | 44.62   |
| Rajkumar Rameshchand Aheer      | IND   | 42503 | 33.78   |
| Raghuraj Singh                  | INC   | 19216 | 15.27   |
| A Anis Tank                     | NCP   | 2294  | 1.82    |
| Ranjit Singh Alias Ranjan Swami | IND   | 767   | 0.61    |
| Shiv Prakash Soni               | BSP   | 742   | 0.59    |
| Jagdish Kumawat                 | IND   | 404   | 0.32    |
| Samrathmal                      | SP    | 292   | 0.23    |
|                                 | NOTA  | 3464  | 2.75    |