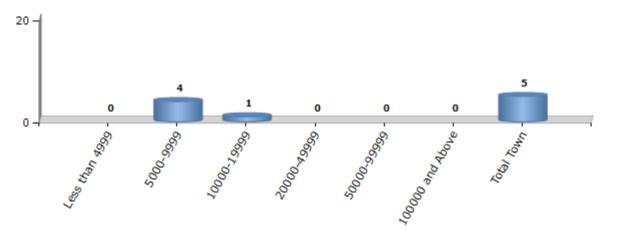

#### Number of Towns by Population Size - 2011

| Less than | 5000-9999 | 10000- | 20000- | 50000- | 100000 and | Total |
|-----------|-----------|--------|--------|--------|------------|-------|
| 4999      |           | 19999  | 49999  | 99999  | Above      | Town  |
| 0         | 4         | 1      | 0      | 0      | 0          | 5     |

Number of Towns by Population Size - 2011