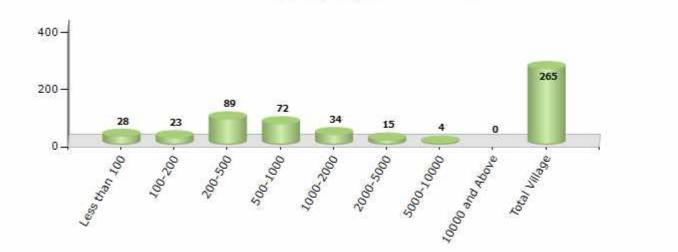

### Number of Villages by Population Size - 2011

| Less<br>than<br>100 | 100-<br>200 | 200-<br>500 | 500-<br>1000 | 1000-<br>2000 | 2000-<br>5000 | 5000-<br>10000 | 10000<br>and<br>Above | Total<br>Village |
|---------------------|-------------|-------------|--------------|---------------|---------------|----------------|-----------------------|------------------|
| 28                  | 23          | 89          | 72           | 34            | 15            | 4              | 0                     | 265              |

Number of Villages by Population Size - 2011