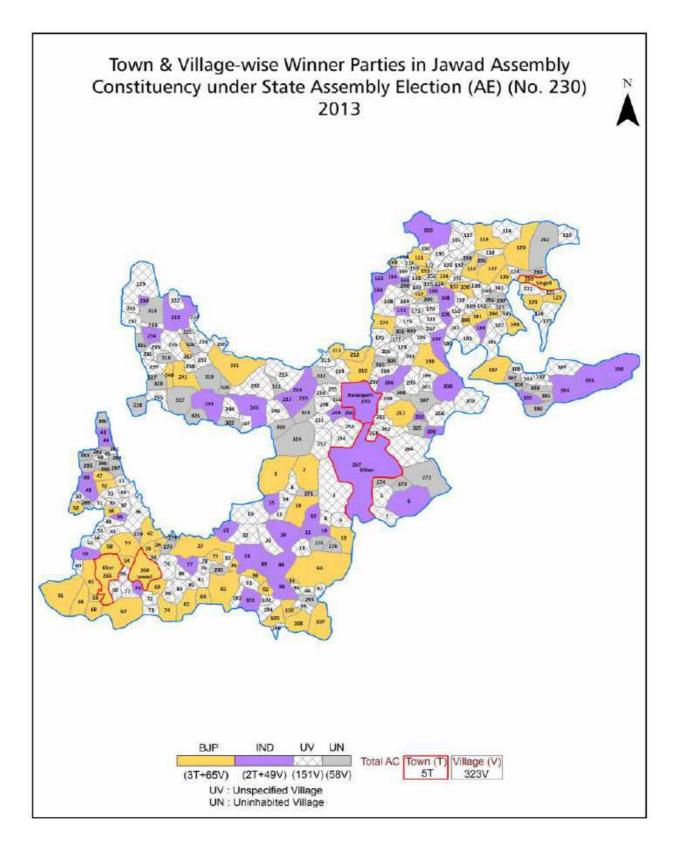

| 206-207  |  |  |  |  |
| 11  | Disclaimer                                                                                                                                                                                                                                                                                                                                                                                                                                                                | 209      |  |  |  |  |

# Location & Political Map







# **Administrative Setup**

#### List of Village Panchayat & Intermediate Panchayat (Block) Name - 2011

| Village Name      | Village Panchayat Name | Intermediate Panchayat<br>Name |
|-------------------|------------------------|--------------------------------|
| Achlawada         | Sarwaniamasani         | Jawad                          |
| Akhepur           | Barada                 | Jawad                          |
| Akli              | Aankli                 | Jawad                          |
| Alori             | Aalori                 | Jawad                          |
| Amarpura          | Bhagwanpura            | Jawad                          |
| Amartiya          | Shripura               | Jawad                          |
| Amba (Parlai)     | Aamba                  | Ja