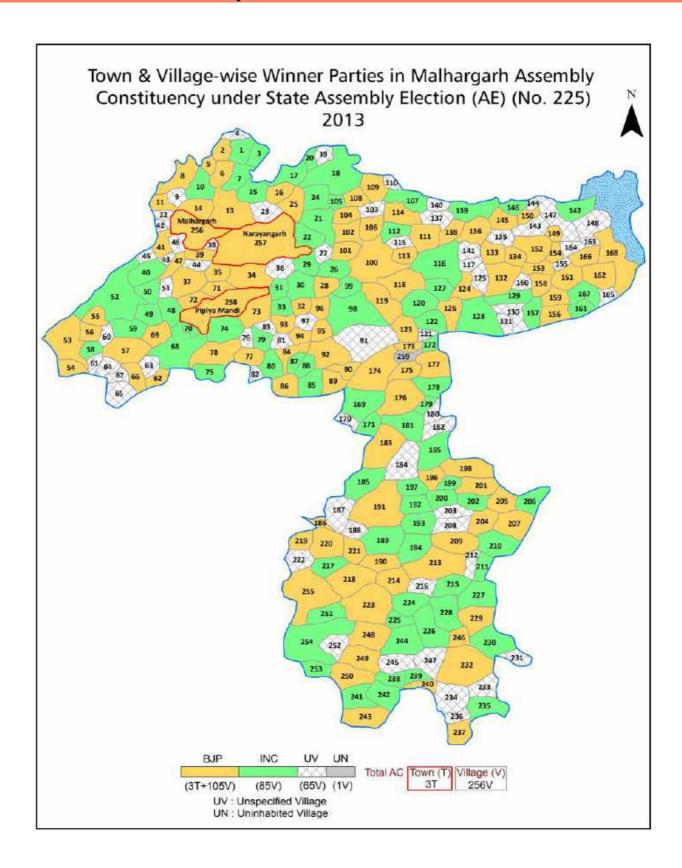

| 219-220  |  |  |  |
| 11  | Disclaimer                                                                                                                                                                                                                                                                                                                                                                                                                                                                               | 222      |  |  |  |

### **Location & Political Map**



#### **Administrative Setup**

#### List of Village Panchayat & Intermediate Panchayat (Block) Name - 2011

| Village Name     | Village Panchayat Name | Intermediate Panchayat<br>Name |
|------------------|------------------------|--------------------------------|
| Dansiya          | Bolia                  | Mandsaur                       |
| Deori            | Deori                  | Malhargarh                     |
| Dewakheda        | Khatyakhedi            | Malhargarh                     |
| Dhabla           | Dhabla                 | Malhargarh                     |
| Dhakdi           | Barkheda Jaisingh      | Malhargarh                     |
| Dhamnar          | Dhamnar                | Mandsaur                       |
| Dhaturiya        | Paldi                  | Mandsaur