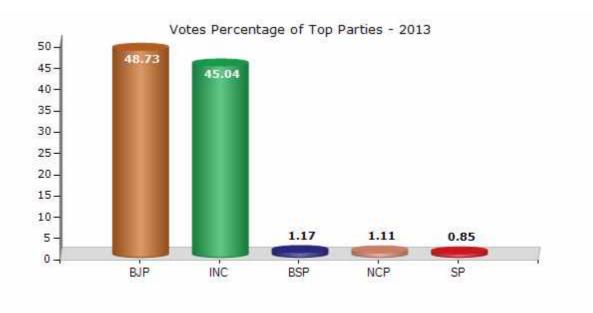

#### **Summary Result of Assembly Election - 2013**

| Candidate Name             | Party  | Votes | Votes % |
|----------------------------|--------|-------|---------|
| Jagdish Dewra              | ВЈР    | 86857 | 48.73   |
| Shyamlal Jokchand          | INC    | 80286 | 45.04   |
| Ishwarlal Makwana          | BSP    | 2087  | 1.17    |
| Bablu Suryawanshi Gangaram | NCP    | 1972  | 1.11    |
| Geetabai Sukhlal Malviya   | SP     | 1512  | 0.85    |
| Lalchand Meghwal           | IND    | 1111  | 0.62    |
| Banshilal Chouhan          | BA S D | 934   | 0.52    |
| Banshilal Baser            | LJP    | 687   | 0.39    |
| Gheesalal Mogiya           | IND    | 651   | 0.37    |
|                            | NOTA   | 2140  | 1.2     |