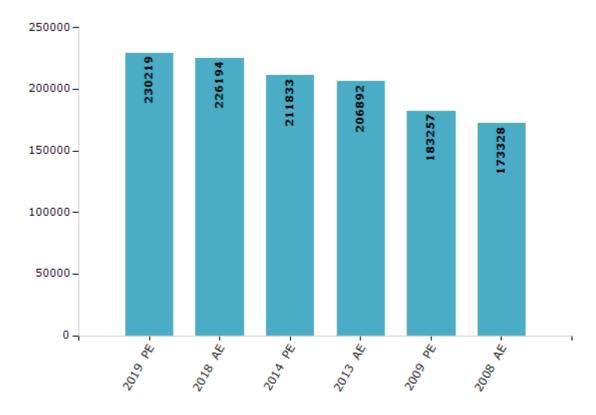

#### **Electors by Male & Female**

| Year    | Male   | Female | Others | Total  | Year    | Male | Female | Others | Total |
|---------|--------|--------|--------|--------|---------|------|--------|--------|-------|
| 2019 PE | 116876 | 113339 | 4      | 230219 | 1993 AE | -    | -      | -      | -     |
| 2018 AE | 114914 | 111277 | 3      | 226194 | 1990 AE | -    | -      | -      | -     |
| 2014 PE | 108370 | 103460 | 3      | 211833 | 1985 AE | -    | -      | -      | -     |
| 2013 AE | 105948 | 100941 | 3      | 206892 | 1980 AE | -    | -      | -      | -     |
| 2009 PE | 95258  | 87999  | -      | 183257 | 1977 AE | -    | -      | -      | -     |
| 2008 AE | 89511  | 83817  | -      | 173328 | 1972 AE | -    | -      | -      | -     |
| 2004 PE | -      | -      | -      | -      | 1967 AE | -    | -      | -      | -     |
| 2003 AE | -      | -      | -      | -      | 1962 AE | -    | -      | -      | -     |
| 1999 PE | -      | -      | -      | -      | 1957 AE | -    | -      | -      | -     |
| 1998 AE | -      | -      | -      | -      | 1952 AE | -    | -      | -      | -     |

#### Number of Electors

 $\textbf{Note:} \ \mathsf{AE:} \ \mathsf{Assembly} \ \mathsf{Election}, \ \mathsf{PE:} \ \mathsf{Assembly} \ \mathsf{Segment} \ \mathsf{of} \ \mathsf{Parliamentary} \ \mathsf{Election}$ 