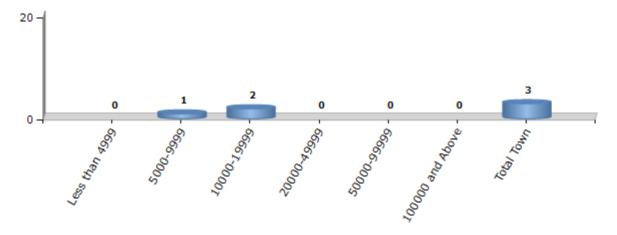

#### **Number of Towns by Population Size - 2011**

| Less than | 5000-9999 | 10000- | 20000- | 50000- | 100000 and | Total |
|-----------|-----------|--------|--------|--------|------------|-------|
| 4999      |           | 19999  | 49999  | 99999  | Above      | Town  |
| 0         | 1         | 2      | 0      | 0      | 0          | 3     |

Number of Towns by Population Size - 2011