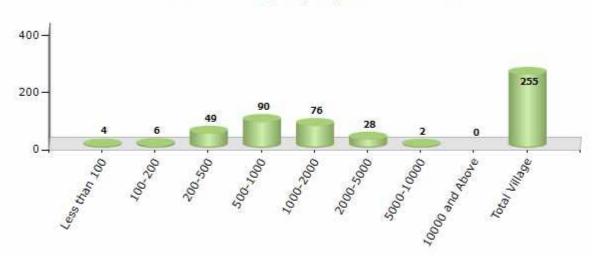

#### Number of Villages by Population Size - 2011

| Less<br>than<br>100 | 100-<br>200 | 200-<br>500 | 500-<br>1000 | 1000-<br>2000 | 2000-<br>5000 | 5000-<br>10000 | 10000<br>and<br>Above | Total<br>Village |
|---------------------|-------------|-------------|--------------|---------------|---------------|----------------|-----------------------|------------------|
| 4                   | 6           | 49          | 90           | 76            | 28            | 2              | 0                     | 255              |