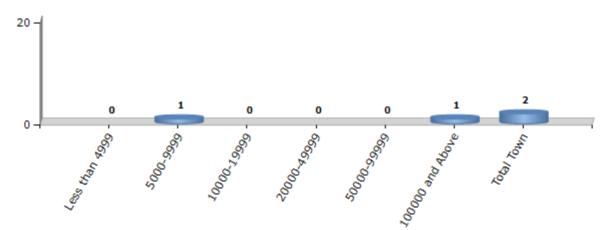

#### Number of Towns by Population Size - 2011

| Less than | 5000-9999 | 10000- | 20000- | 50000- | 100000 and | Total |
|-----------|-----------|--------|--------|--------|------------|-------|
| 4999      |           | 19999  | 49999  | 99999  | Above      | Town  |
| 0         | 1         | 0      | 0      | 0      | 1          | 2     |

Number of Towns by Population Size - 2011