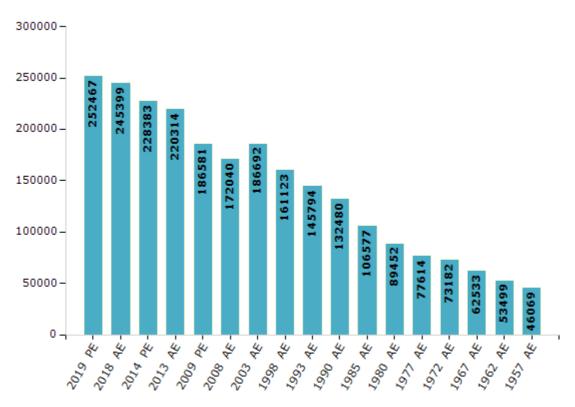

#### **Electors by Male & Female**

| Year    | Male   | Female | Others | Total  | Year    | Male  | Female | Others | Total  |
|---------|--------|--------|--------|--------|---------|-------|--------|--------|--------|
| 2019 PE | 128420 | 124040 | 7      | 252467 | 1993 AE | 74489 | 71305  | -      | 145794 |
| 2018 AE | 125148 | 120243 | 8      | 245399 | 1990 AE | 67836 | 64644  | -      | 132480 |
| 2014 PE | 117430 | 110947 | 6      | 228383 | 1985 AE | 54239 | 52338  | -      | 106577 |
| 2013 AE | 113603 | 106704 | 7      | 220314 | 1980 AE | 45675 | 43777  | -      | 89452  |
| 2009 PE | 96916  | 89665  | -      | 186581 | 1977 AE | 39575 | 38039  | -      | 77614  |
| 2008 AE | 88872  | 83168  | -      | 172040 | 1972 AE | 37486 | 35696  | -      | 73182  |
| 2004 PE | -      | -      | -      | -      | 1967 AE | -     | -      | -      | 62533  |
| 2003 AE | 95267  | 91425  | -      | 186692 | 1962 AE | -     | -      | -      | 53499  |
| 1999 PE | -      | -      | -      | -      | 1957 AE | -     | -      | -      | 46069  |
| 1998 AE | 82139  | 78984  | -      | 161123 | 1952 AE | -     | -      | -      | -      |

Number of Electors

Note : AE : Assembly Election, PE : Assembly Segment of Parliamentary Election