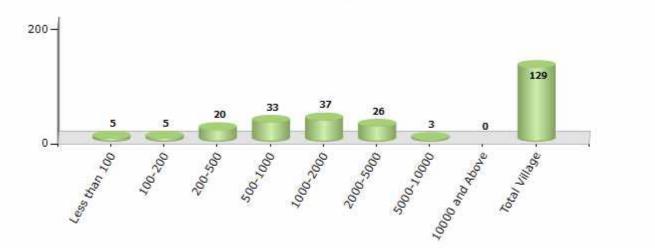

#### Number of Villages by Population Size - 2011

| Less<br>thar<br>100 | 100-<br>1 200 | 200-<br>500 | 500-<br>1000 | 1000-<br>2000 | 2000-<br>5000 | 5000-<br>10000 | 10000<br>and<br>Above | Total<br>Village |
|---------------------|---------------|-------------|--------------|---------------|---------------|----------------|-----------------------|------------------|
| 5                   | 5             | 20          | 33           | 37            | 26            | 3              | 0                     | 129              |

Number of Villages by Population Size - 2011