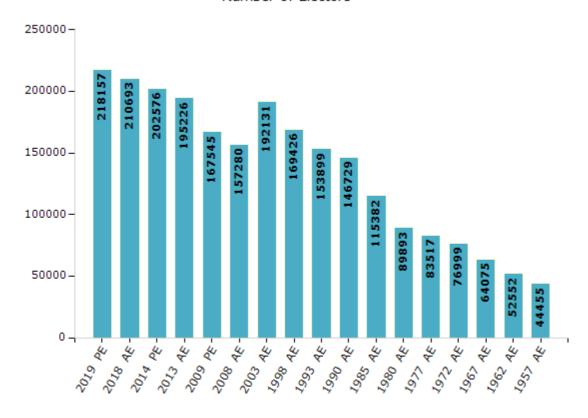

#### **Electors by Male & Female**

| Year    | Male   | Female | Others | Total  |
|---------|--------|--------|--------|--------|
| 2019 PE | 111952 | 106204 | 1      | 218157 |
| 2018 AE | 108765 | 101927 | 1      | 210693 |
| 2014 PE | 104485 | 98088  | 3      | 202576 |
| 2013 AE | 101235 | 93988  | 3      | 195226 |
| 2009 PE | 87536  | 80009  | -      | 167545 |
| 2008 AE | 81787  | 75493  | -      | 157280 |
| 2004 PE | -      | -      | -      | -      |
| 2003 AE | 98064  | 94067  | -      | 192131 |
| 1999 PE | -      | -      | -      | -      |
| 1998 AE | 86667  | 82759  | -      | 169426 |

| Year    | Male  | Female | Others | Total  |
|---------|-------|--------|--------|--------|
| 1993 AE | 78765 | 75134  | -      | 153899 |
| 1990 AE | 75663 | 71066  | -      | 146729 |
| 1985 AE | 58774 | 56608  | -      | 115382 |
| 1980 AE | 42266 | 47627  | -      | 89893  |
| 1977 AE | 42411 | 41106  | -      | 83517  |
| 1972 AE | 39262 | 37737  | -      | 76999  |
| 1967 AE | -     | -      | -      | 64075  |
| 1962 AE | -     | -      | -      | 52552  |
| 1957 AE | -     | -      | -      | 44455  |
| 1952 AE | -     | -      | -      | -      |

#### Number of Electors

 $\textbf{Note:} \ \mathsf{AE:} \ \mathsf{Assembly} \ \mathsf{Election}, \ \mathsf{PE:} \ \mathsf{Assembly} \ \mathsf{Segment} \ \mathsf{of} \ \mathsf{Parliamentary} \ \mathsf{Election}$ 