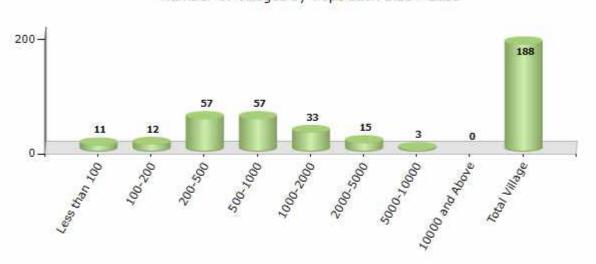

#### Number of Villages by Population Size - 2011

| Less<br>than<br>100 | 100-<br>200 | 200-<br>500 | 500-<br>1000 | 1000-<br>2000 | 2000-<br>5000 | 5000-<br>10000 | 10000<br>and<br>Above | Total<br>Village |
|---------------------|-------------|-------------|--------------|---------------|---------------|----------------|-----------------------|------------------|
| 11                  | 12          | 57          | 57           | 33            | 15            | 3              | 0                     | 188              |

Number of Villages by Population Size - 2011