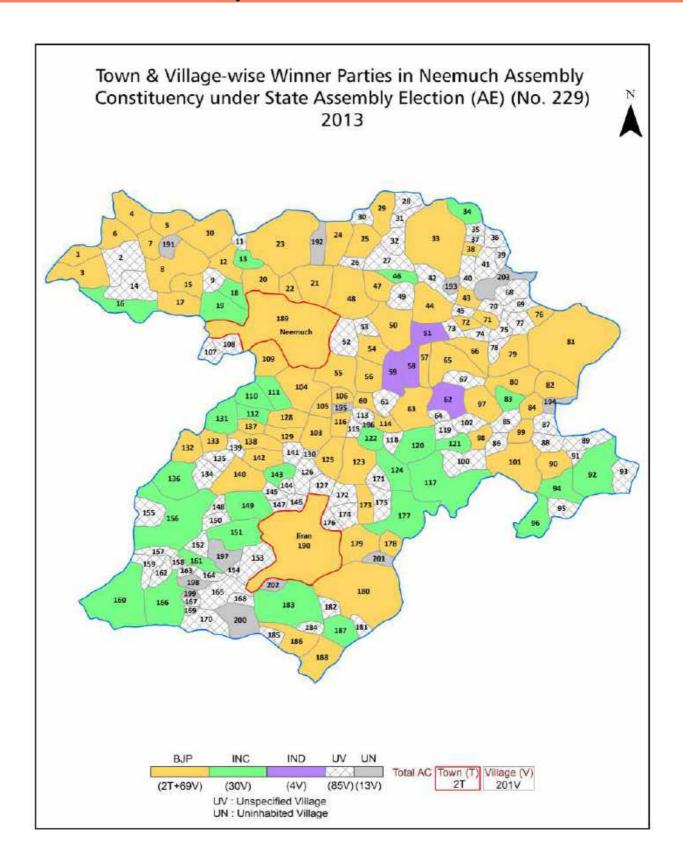

### **Location & Political Map**

#### **Summary Result of Assembly Election - 2013**

| Candidate Name                | Party | Votes | Votes % |
|-------------------------------|-------|-------|---------|
| Dilip Singh Parihar           | ВЈР   | 73320 | 49.3    |
| Nandkishor Patel              | INC   | 51653 | 34.73   |
| Niranjan (Raju) Tiwari        | IND   | 13104 | 8.81    |
| Professor Purushottam Meghwal | IND   | 4109  | 2.76    |
| Girja Shankar Parihar         | NCP   | 1086  | 0.73    |
| Yogesh Saini                  | SP    | 1054  | 0.71    |
| Ghanshyam Mali                | BSP   | 881   | 0.59    |
| Bhagatram                     | IND   | 814   | 0.55    |
| Aabid Shah                    | IND   | 399   | 0.27    |
|                               | NOTA  | 2311  | 1.55    |