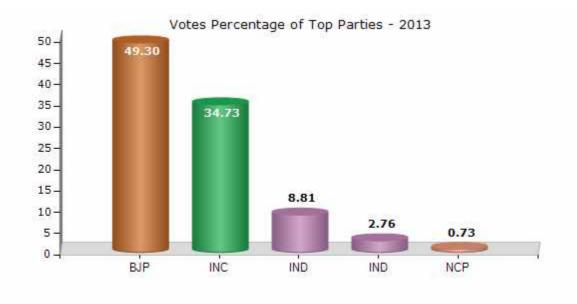

#### **Summary Result of Assembly Election - 2013**

| Candidate Name                | Party | Votes | Votes % |
|-------------------------------|-------|-------|---------|
| Dilip Singh Parihar           | ВЈР   | 73320 | 49.3    |
| Nandkishor Patel              | INC   | 51653 | 34.73   |
| Niranjan (Raju) Tiwari        | IND   | 13104 | 8.81    |
| Professor Purushottam Meghwal | IND   | 4109  | 2.76    |
| Girja Shankar Parihar         | NCP   | 1086  | 0.73    |
| Yogesh Saini                  | SP    | 1054  | 0.71    |
| Ghanshyam Mali                | BSP   | 881   | 0.59    |
| Bhagatram                     | IND   | 814   | 0.55    |
| Aabid Shah                    | IND   | 399   | 0.27    |
|                               | NOTA  | 2311  | 1.55    |