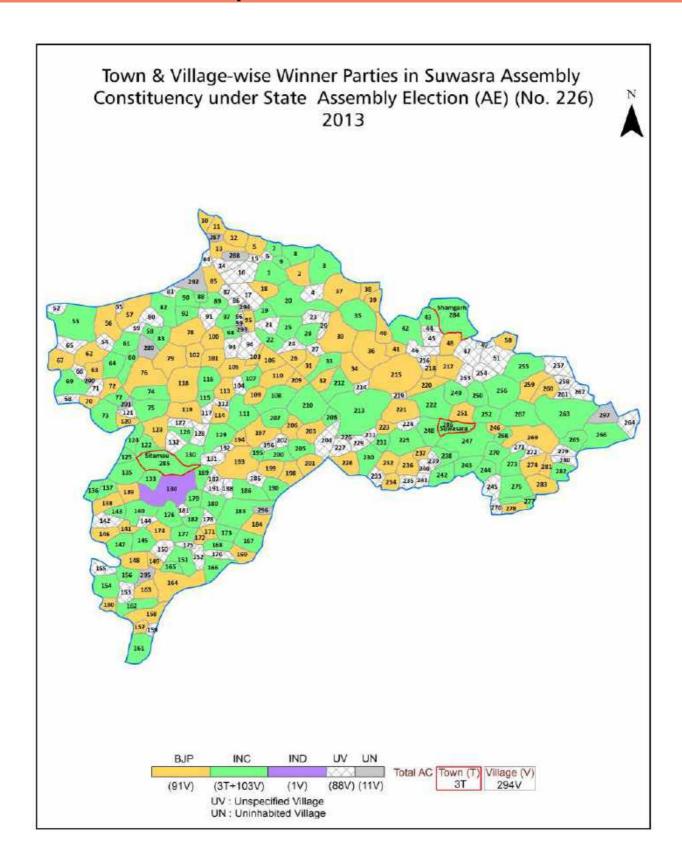

| 250-251  |  |  |
| 11  | Disclaimer                                                                                                                                                                                                                                                                                                                                                                                                                                              | 253      |  |  |

## **Location & Political Map**



#### **Administrative Setup**

#### List of Village Panchayat & Intermediate Panchayat (Block) Name - 2011

| Village Name      | Village Panchayat Name | Intermediate Panchayat<br>Name |
|-------------------|------------------------|--------------------------------|
| Aawra             | Kilgari                | Garoth                         |
| Abakhedi          | Nahargarh              | Sitamau                        |
| Agar              | Aagar                  | Garoth                         |
| Ajepur            | Ajaypur                | Sitamau                        |
| Akya              | Bardiya Istmurar Uncha | Garoth                         |
| Akya              | Sakhtali               | Sitamau                        |
| Amba              | Amba                   | Sit