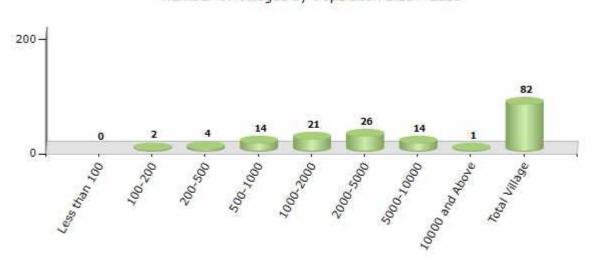

#### Number of Villages by Population Size - 2011

| Less<br>than<br>100 | 100-<br>200 | 200-<br>500 | 500-<br>1000 | 1000-<br>2000 | 2000-<br>5000 | 5000-<br>10000 | 10000<br>and<br>Above | Total<br>Village |
|---------------------|-------------|-------------|--------------|---------------|---------------|----------------|-----------------------|------------------|
| 0                   | 2           | 4           | 14           | 21            | 26            | 14             | 1                     | 82               |

Number of Villages by Population Size - 2011