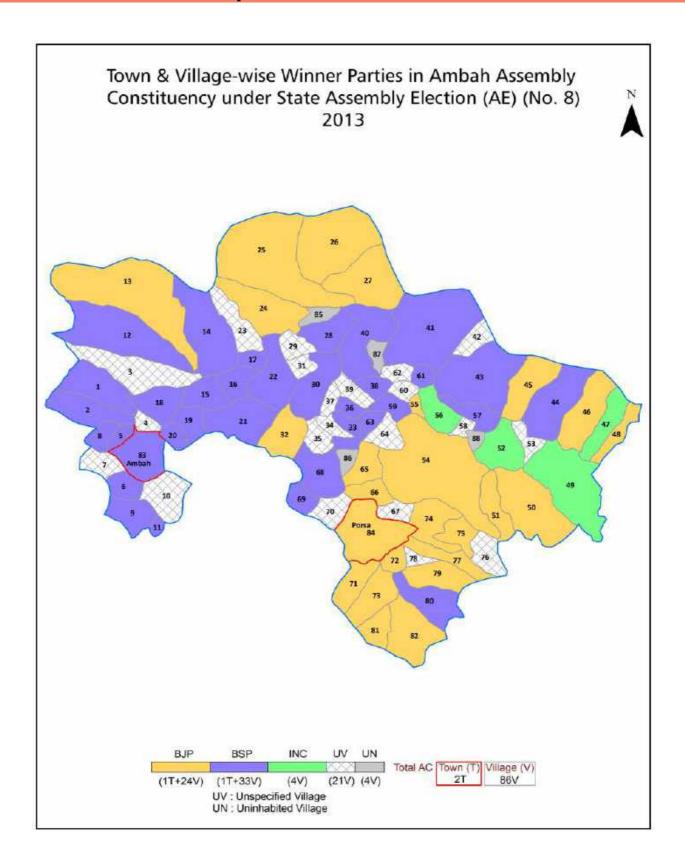

| 205-206  |
| 11  | Disclaimer                                                                                                                                                                                                                                                                                                                                                                                                                                              | 208      |

### **Location & Political Map**





#### **Administrative Setup**

#### List of Village Panchayat & Intermediate Panchayat (Block) Name - 2011

| Village Name   | Village Panchayat Name | Intermediate Panchayat<br>Name |
|----------------|------------------------|--------------------------------|
| Adhannpur      | Adhanpur               | Porsa                          |
| Ajhenda        | Ajhenda                | Porsa                          |
| Ambah          | Bhadouli               | Ambah                          |
| Amlheda        | Amlheda                | Porsa                          |
| Arraun         | Arron                  | Porsa                          |
| Badfara        | Badfara                | Ambah                          |
| Bahorpura      | Khadiaporsa            | Porsa