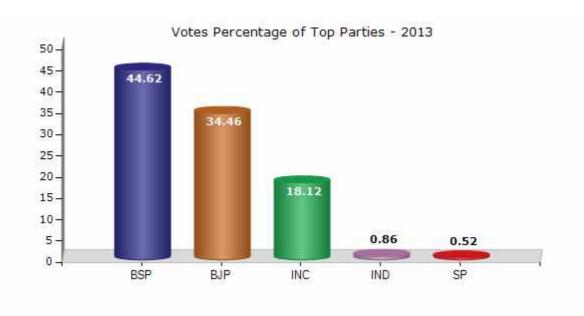

#### **Summary Result of Assembly Election - 2013**

| <b>Candidate Name</b> | Party | Votes | Votes % |
|-----------------------|-------|-------|---------|
| Satyaprakash          | BSP   | 49574 | 44.62   |
| Banshi Lal Jatav      | ВЈР   | 38286 | 34.46   |
| Amar Singh            | INC   | 20130 | 18.12   |
| Harishanka Jatav      | IND   | 954   | 0.86    |
| Ramnarayan            | SP    | 578   | 0.52    |
| Rakesh Nagar          | SAMSP | 542   | 0.49    |
|                       | NOTA  | 1029  | 0.93    |