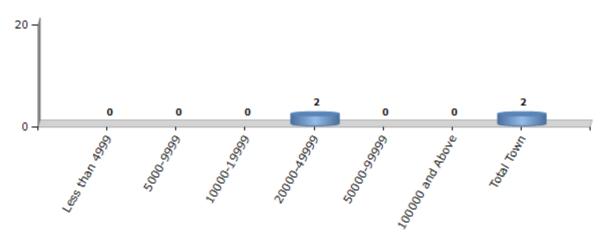

#### **Number of Towns by Population Size - 2011**

| Less than | 5000-9999 | 10000- | 20000- | 50000- | 100000 and | Total |
|-----------|-----------|--------|--------|--------|------------|-------|
| 4999      |           | 19999  | 49999  | 99999  | Above      | Town  |
| 0         | 0         | 0      | 2      | 0      | 0          | 2     |

Number of Towns by Population Size - 2011