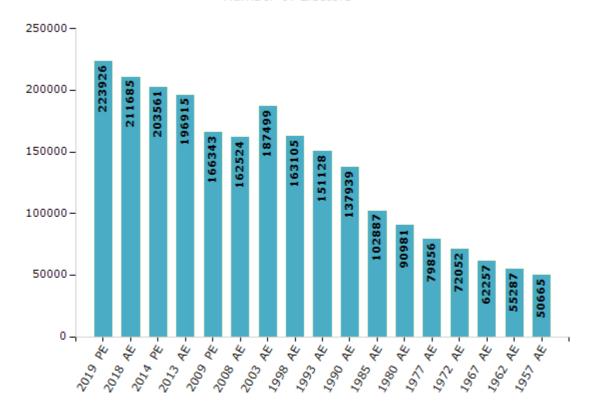

#### **Electors by Male & Female**

| Year    | Male   | Female | Others | Total  | Year    | Male  | Female |
|---------|--------|--------|--------|--------|---------|-------|--------|
| 2019 PE | 122823 | 101098 | 5      | 223926 | 1993 AE | 82732 | 68396  |
| 2018 AE | 117038 | 94642  | 5      | 211685 | 1990 AE | 77132 | 60807  |
| 2014 PE | 112543 | 91012  | 6      | 203561 | 1985 AE | 55335 | 47552  |
| 2013 AE | 108793 | 88114  | 8      | 196915 | 1980 AE | 47235 | 43746  |
| 2009 PE | 91314  | 75029  | -      | 166343 | 1977 AE | 41260 | 38596  |
| 2008 AE | 88928  | 73596  | -      | 162524 | 1972 AE | 37870 | 34182  |
| 2004 PE | -      | -      | -      | -      | 1967 AE | -     | -      |
| 2003 AE | 102182 | 85317  | -      | 187499 | 1962 AE | -     | -      |
| 1999 PE | -      | -      | -      | -      | 1957 AE | -     | -      |
| 1998 AE | 88996  | 74109  | -      | 163105 | 1952 AE | -     | -      |

#### Number of Electors

Note: AE: Assembly Election, PE: Assembly Segment of Parliamentary Election