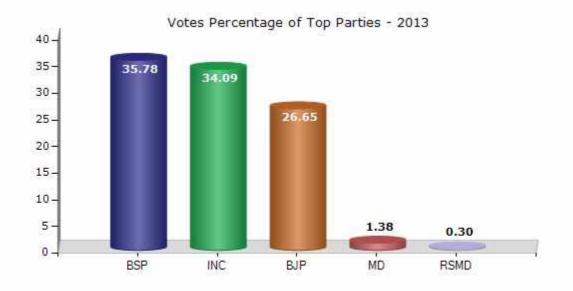

#### **Summary Result of Assembly Election - 2013**

| <b>Candidate Name</b>         | Party | Votes | Votes % |
|-------------------------------|-------|-------|---------|
| Balveer Singh Dandotiya       | BSP   | 44718 | 35.78   |
| Ravindra Singh Tomar Bhidausa | INC   | 42612 | 34.09   |
| Shivmangal Singh              | ВЈР   | 33308 | 26.65   |
| Manju Agarwal                 | MD    | 1729  | 1.38    |
| Rajkumar Singh Tomar          | RSMD  | 376   | 0.3     |
| Ramkumar Dadda                | IND   | 318   | 0.25    |
| Sahab Singh Gurjar            | SP    | 299   | 0.24    |
| Ravi Singh                    | IND   | 232   | 0.19    |
| Jagdish Singh Rathore         | IND   | 156   | 0.12    |
| Raghuveer Sakhwar Thekedar    | IND   | 140   | 0.11    |
| Dileep Kumar                  | IND   | 133   | 0.11    |
|                               | NOTA  | 961   | 0.77    |