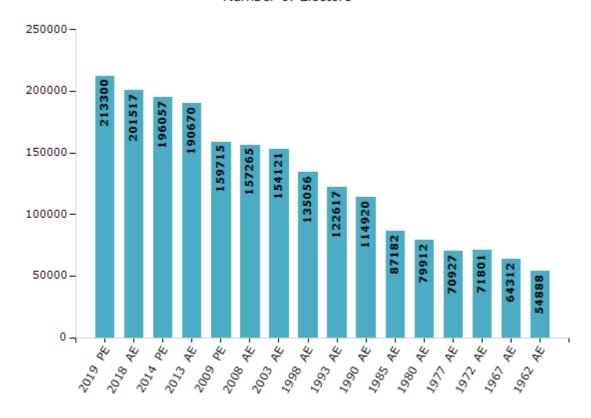

#### **Electors by Male & Female**

| Year    | Male   | Female | Others | Total  | Year    | Male  | Female | Others | Total  |
|---------|--------|--------|--------|--------|---------|-------|--------|--------|--------|
| 2019 PE | 117660 | 95634  | 6      | 213300 | 1993 AE | 67980 | 54637  | -      | 122617 |
| 2018 AE | 112279 | 89234  | 4      | 201517 | 1990 AE | 63675 | 51245  | -      | 114920 |
| 2014 PE | 110119 | 85935  | 3      | 196057 | 1985 AE | 47143 | 40039  | -      | 87182  |
| 2013 AE | 107054 | 83612  | 4      | 190670 | 1980 AE | 42663 | 37249  | -      | 79912  |
| 2009 PE | 89058  | 70657  | -      | 159715 | 1977 AE | 37485 | 33442  | -      | 70927  |
| 2008 AE | 87463  | 69802  | -      | 157265 | 1972 AE | 38544 | 33257  | -      | 71801  |
| 2004 PE | -      | -      | -      | -      | 1967 AE | -     | -      | -      | 64312  |
| 2003 AE | 85776  | 68345  | -      | 154121 | 1962 AE | -     | -      | -      | 54888  |
| 1999 PE | -      | -      | -      | -      | 1957 AE | -     | -      | -      | -      |
| 1998 AE | 75623  | 59433  | -      | 135056 | 1952 AE | -     | -      | -      | -      |

#### Number of Electors

 $\textbf{Note:} \ \mathsf{AE}: \mathsf{Assembly} \ \mathsf{Election}, \ \mathsf{PE}: \mathsf{Assembly} \ \mathsf{Segment} \ \mathsf{of} \ \mathsf{Parliamentary} \ \mathsf{Election}$ 