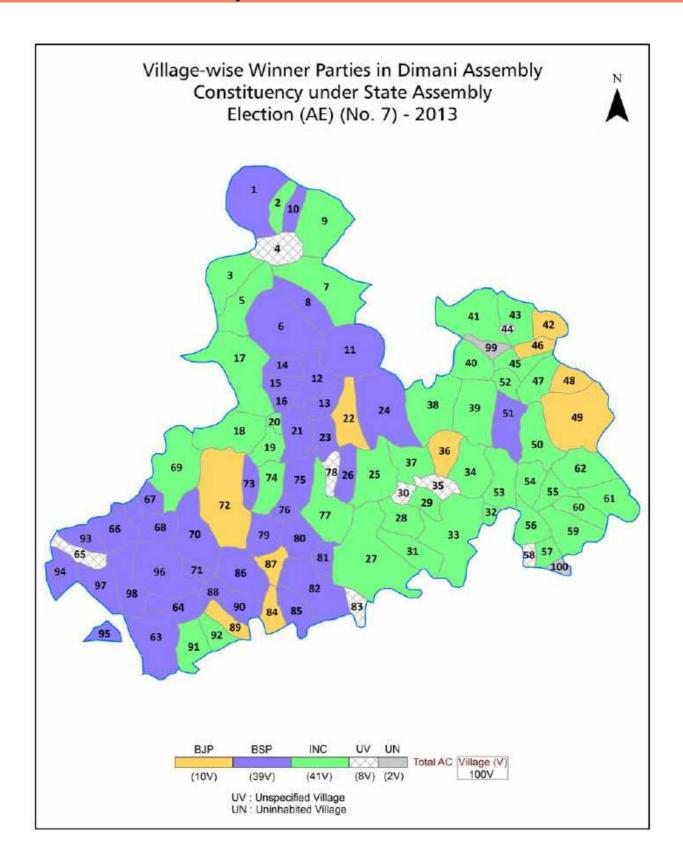

| 205-206  |
| 11  | Disclaimer                                                                                                                                                                                                                                                                                                                                                                                                                                              | 208      |

## **Location & Political Map**



#### **Administrative Setup**

#### List of Village Panchayat & Intermediate Panchayat (Block) Name - 2011

| Village Name    | Village Panchayat Name | Intermediate Panchayat<br>Name |
|-----------------|------------------------|--------------------------------|
| Ajnaudha        | Ajanodha               | Morena                         |
| Aroli           | Aroli                  | Ambah                          |
| Arrusi          | Sangoli                | Ambah                          |
| Badokhar        | -                      | Morena                         |
| Bareh           | Bareh                  | Ambah                          |
| Baretha         | Baretha                | Morena                         |
| Basaiya         | Basaiya                | Morena