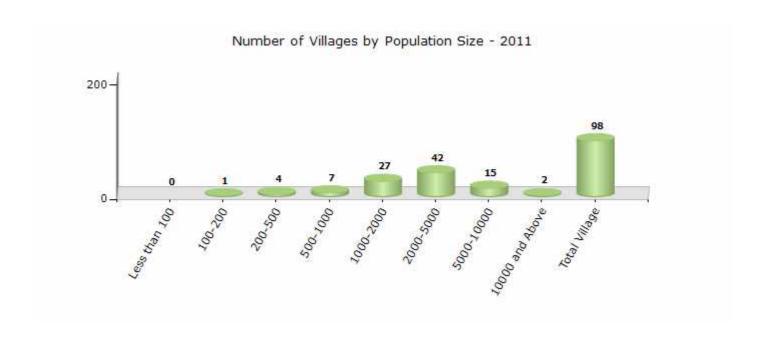

## **Demographics**

#### Number of Villages by Population Size - 2011

| Less<br>than<br>100 | 100-<br>200 | 200-<br>500 | 500-<br>1000 | 1000-<br>2000 | 2000-<br>5000 | 5000-<br>10000 | 10000<br>and<br>Above | Total<br>Village |
|---------------------|-------------|-------------|--------------|---------------|---------------|----------------|-----------------------|------------------|
| 0                   | 1           | 4           | 7            | 27            | 42            | 15             | 2                     | 98               |