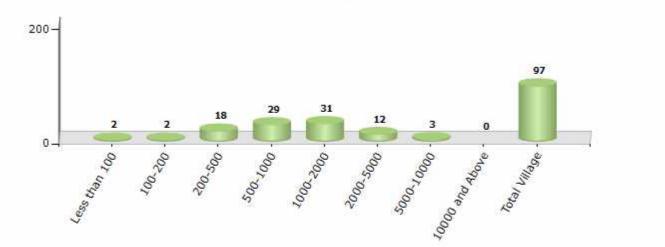

#### Number of Villages by Population Size - 2011

| Less<br>than<br>100 | 100-<br>200 | 200-<br>500 | 500-<br>1000 | 1000-<br>2000 | 2000-<br>5000 | 5000-<br>10000 | 10000<br>and<br>Above | Total<br>Village |
|---------------------|-------------|-------------|--------------|---------------|---------------|----------------|-----------------------|------------------|
| 2                   | 2           | 18          | 29           | 31            | 12            | 3              | 0                     | 97               |

Number of Villages by Population Size - 2011