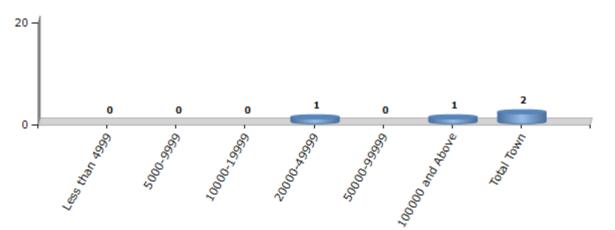

#### Number of Towns by Population Size - 2011

| Less than | 5000-9999 | 10000- | 20000- | 50000- | 100000 and | Total |
|-----------|-----------|--------|--------|--------|------------|-------|
| 4999      |           | 19999  | 49999  | 99999  | Above      | Town  |
| 0         | 0         | 0      | 1      | 0      | 1          | 2     |

Number of Towns by Population Size - 2011