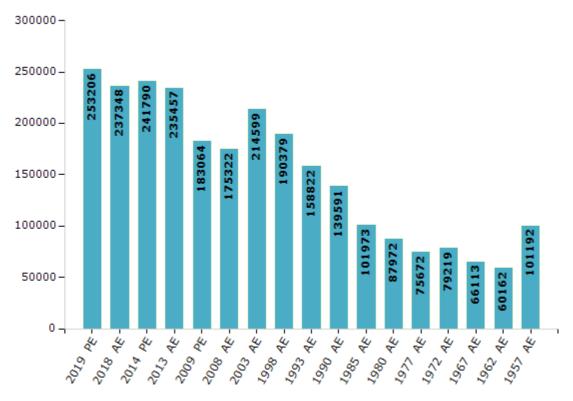

#### **Electors by Male & Female**

| Year    | Male   | Female | Others | Total  | Year    | Male  | Female | Others | Total  |
|---------|--------|--------|--------|--------|---------|-------|--------|--------|--------|
| 2019 PE | 140233 | 112957 | 16     | 253206 | 1993 AE | 87038 | 71784  | -      | 158822 |
| 2018 AE | 132203 | 105135 | 10     | 237348 | 1990 AE | 77179 | 62412  | -      | 139591 |
| 2014 PE | 134953 | 106829 | 8      | 241790 | 1985 AE | 55246 | 46727  | -      | 101973 |
| 2013 AE | 131283 | 104169 | 5      | 235457 | 1980 AE | 46958 | 41014  | -      | 87972  |
| 2009 PE | 102018 | 81046  | -      | 183064 | 1977 AE | 40438 | 35234  | -      | 75672  |
| 2008 AE | 97690  | 77632  | -      | 175322 | 1972 AE | 42360 | 36859  | -      | 79219  |
| 2004 PE | -      | -      | -      | -      | 1967 AE | -     | -      | -      | 66113  |
| 2003 AE | 118851 | 95748  | -      | 214599 | 1962 AE | -     | -      | -      | 60162  |
| 1999 PE | -      | -      | -      | -      | 1957 AE | -     | -      | -      | 101192 |
| 1998 AE | 106270 | 84109  | -      | 190379 | 1952 AE | -     | -      | -      | -      |

Number of Electors

#### Note : AE : Assembly Election, PE : Assembly Segment of Parliamentary Election