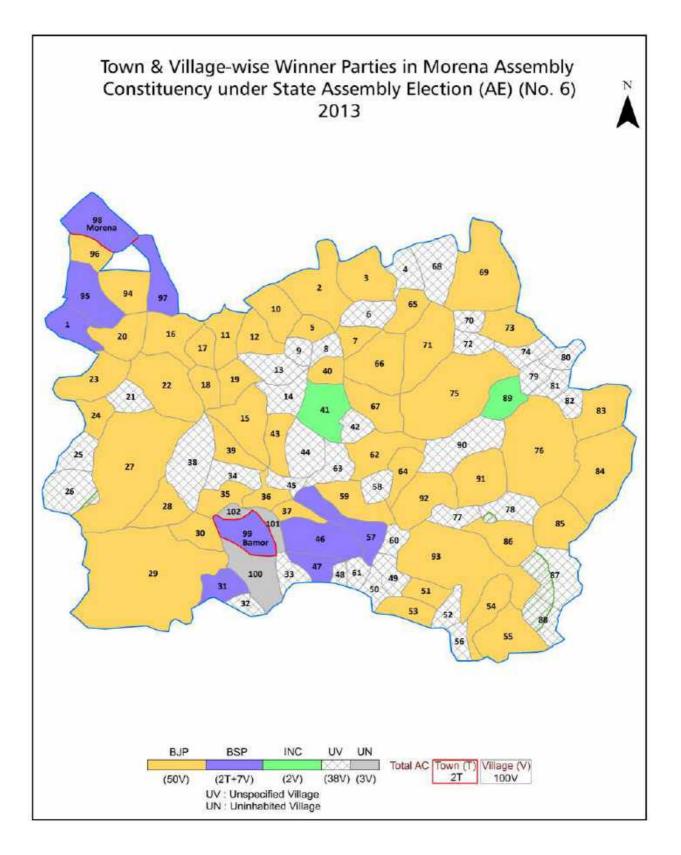

| 229-230  |
| 11  | Disclaimer                                                                                                                                                                                                                                                                                                                                                                                                                                                                                                   | 232      |

## Location & Political Map







## **Administrative Setup**

#### List of Village Panchayat & Intermediate Panchayat (Block) Name - 2011

| Village Name   | Village Panchayat Name | Intermediate Panchayat<br>Name |
|----------------|------------------------|--------------------------------|
| Aiti           | Aithi                  | Morena                         |
| Amleda         | Mitawali               | Morena                         |
| Ardauni        | Ardoni                 | Morena                         |
| Badwari        | Badwari                | Morena                         |
| Baksipura      | Nougoun                | Morena                         |
| Bamaur Kalan   | -                      | Morena                         |
| Bamaur Khurd   | -                      | Morena