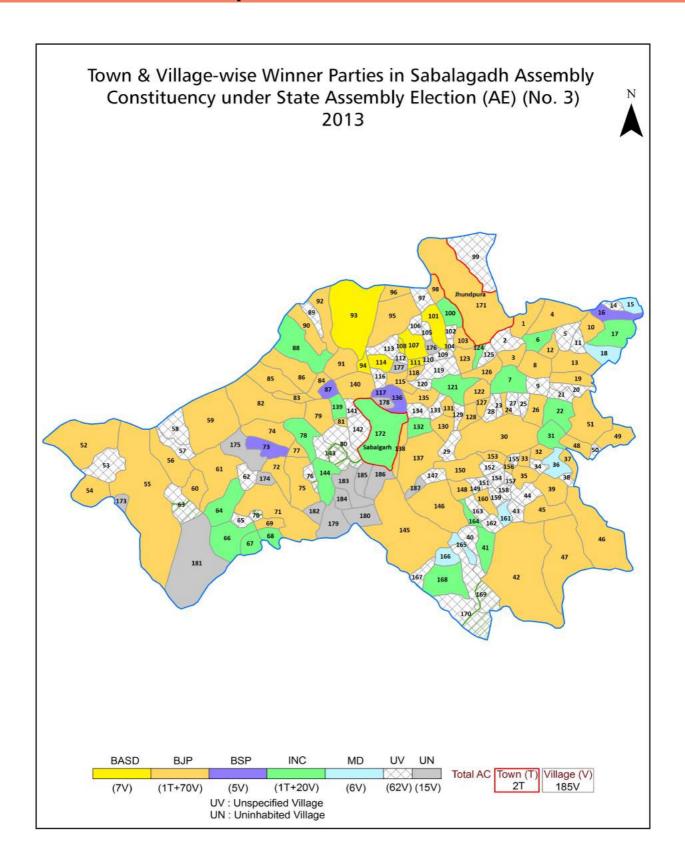

| 209-210  |
| 11  | Disclaimer                                                                                                                                                                                                                                                                                                                                                                                                                                              | 212      |

### **Location & Political Map**



#### **Administrative Setup**

#### List of Village Panchayat & Intermediate Panchayat (Block) Name - 2011

| Village Name         | Village Panchayat Name | Intermediate Panchayat<br>Name |
|----------------------|------------------------|--------------------------------|
| Anchawada            | Sali                   | Sabalgarh                      |
| Ancholi              | Ancholi                | Kailaras                       |
| Anghora              | Anghora                | Sabalgarh                      |
| Atar                 | Atar                   | Sabalgarh                      |
| Badhareta            | Bandrenta              | Kailaras                       |
| Badwan               | Badman                 | Kailaras                       |
| Bakspur              | B