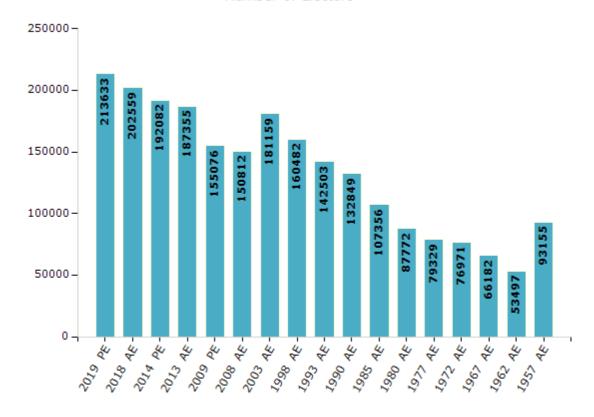

#### **Electors by Male & Female**

| Year    | Male   | Female | Others | Total  | Year    | Male  |
|---------|--------|--------|--------|--------|---------|-------|
| 2019 PE | 115137 | 98491  | 5      | 213633 | 1993 AE | 77293 |
| 2018 AE | 109894 | 92662  | 3      | 202559 | 1990 AE | 71725 |
| 2014 PE | 104656 | 87421  | 5      | 192082 | 1985 AE | 57287 |
| 2013 AE | 102073 | 85279  | 3      | 187355 | 1980 AE | 46265 |
| 2009 PE | 84347  | 70729  | -      | 155076 | 1977 AE | 41963 |
| 2008 AE | 81788  | 69024  | -      | 150812 | 1972 AE | 41177 |
| 2004 PE | -      | -      | -      | -      | 1967 AE | -     |
| 2003 AE | 98159  | 83000  | -      | 181159 | 1962 AE | -     |
| 1999 PE | -      | -      | -      | -      | 1957 AE | -     |
| 1998 AE | 87298  | 73184  | -      | 160482 | 1952 AE | -     |

#### Number of Electors

 $\textbf{Note:} \ \mathsf{AE} : \mathsf{Assembly} \ \mathsf{Election}, \ \mathsf{PE} : \mathsf{Assembly} \ \mathsf{Segment} \ \mathsf{of} \ \mathsf{Parliamentary} \ \mathsf{Election}$ 