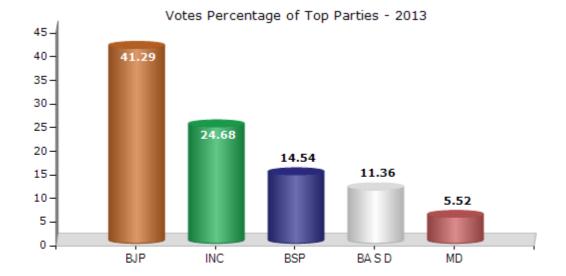

#### **Summary Result of Assembly Election - 2013**

| Candidate Name            | Party  | Votes | Votes % |
|---------------------------|--------|-------|---------|
| Meharban Singh Rawat      | ВЈР    | 55950 | 41.29   |
| Suresh Chaudhary          | INC    | 33446 | 24.68   |
| Master Kamal Singh Rawat  | BSP    | 19701 | 14.54   |
| Brajesh Bhadoriya         | BA S D | 15391 | 11.36   |
| Rekha Yadav               | MD     | 7483  | 5.52    |
| Rajesh Singh              | IND    | 1100  | 0.81    |
| Ram Prakash               | IND    | 851   | 0.63    |
| Vishwmbhar Singh Sikarwar | SP     | 474   | 0.35    |
|                           | NOTA   | 1096  | 0.81    |