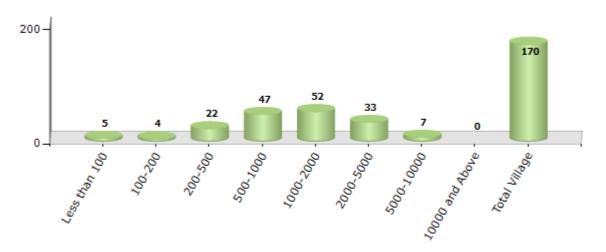

#### Number of Villages by Population Size - 2011

| Less<br>than<br>100 | 100-<br>200 | 200-<br>500 | 500-<br>1000 | 1000-<br>2000 | 2000-<br>5000 | 5000-<br>10000 | 10000<br>and<br>Above | Total<br>Village |
|---------------------|-------------|-------------|--------------|---------------|---------------|----------------|-----------------------|------------------|
| 5                   | 4           | 22          | 47           | 52            | 33            | 7              | 0                     | 170              |

Number of Villages by Population Size - 2011