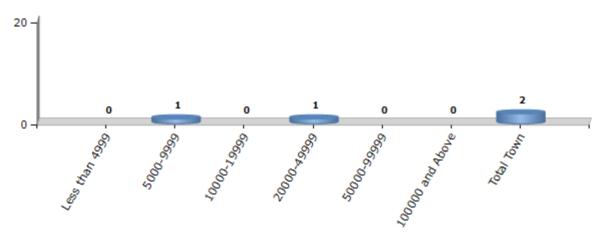

#### **Number of Towns by Population Size - 2011**

| Less than | 5000-9999 | 10000- | 20000- | 50000- | 100000 and | Total |
|-----------|-----------|--------|--------|--------|------------|-------|
| 4999      |           | 19999  | 49999  | 99999  | Above      | Town  |
| 0         | 1         | 0      | 1      | 0      | 0          | 2     |

Number of Towns by Population Size - 2011

**Others** 