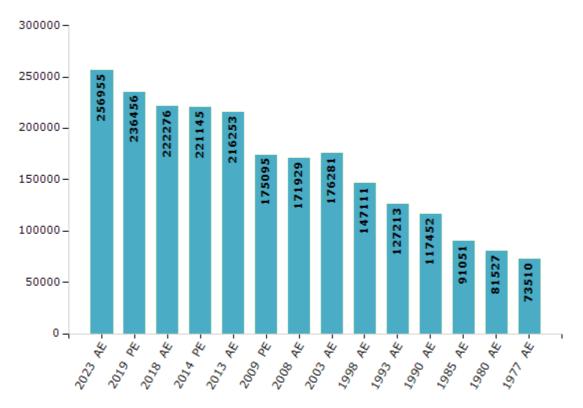

#### **Electors by Male & Female**

| Year    | Male   | Female | Others | Total  | Year    | Male  | Female | Others | Total  |
|---------|--------|--------|--------|--------|---------|-------|--------|--------|--------|
| 2023 AE | 140814 | 116141 | 0      | 256955 | 1993 AE | 70805 | 56408  | -      | 127213 |
| 2019 PE | 130868 | 105577 | 11     | 236456 | 1990 AE | 60955 | 56497  | -      | 117452 |
| 2018 AE | 123799 | 98465  | 12     | 222276 | 1985 AE | 49092 | 41959  | -      | 91051  |
| 2014 PE | 123454 | 97685  | 6      | 221145 | 1980 AE | 43320 | 38207  | -      | 81527  |
| 2013 AE | 120642 | 95607  | 4      | 216253 | 1977 AE | 39014 | 34496  | -      | 73510  |
| 2009 PE | 97693  | 77402  | -      | 175095 | 1972 AE | -     | -      | -      | -      |
| 2008 AE | 95843  | 76086  | -      | 171929 | 1967 AE | -     | -      | -      | -      |
| 2004 PE | -      | -      | -      | -      | 1962 AE | -     | -      | -      | -      |
| 2003 AE | 98581  | 77700  | -      | 176281 | 1957 AE | -     | -      | -      | -      |
| 1999 PE | -      | -      | -      | -      | 1952 AE | -     | -      | -      | -      |
| 1998 AE | 82515  | 64596  | -      | 147111 |         |       |        |        |        |

Number of Electors

 $\textbf{Note:} \mathsf{AE}: \mathsf{Assembly \ Election, \ PE}: \mathsf{Assembly \ Segment \ of \ Parliamentary \ Election}$ 