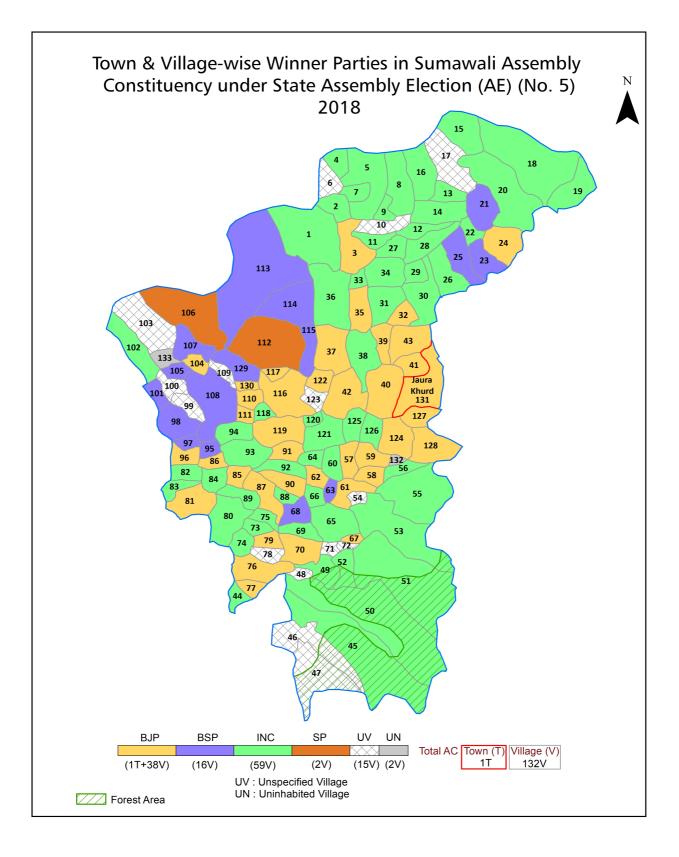

| 218-219  |  |  |  |  |
| 11  | Disclaimer                                                                                                                                                                                                                                                                                                                                                                                                                                                                | 221      |  |  |  |  |

#### Location & Political Map





#### **Administrative Setup**

#### List of Village Panchayat & Intermediate Panchayat (Block) Name - 2011

| Village Name      | Village Panchayat Name | Intermediate Panchayat<br>Name |
|-------------------|------------------------|--------------------------------|
| Adhannpur         | Santa                  | Joura                          |
| Anibahadurka Pura | Barouli                | Joura                          |
| Anipur            | Ganeshpura             | Joura                          |
| Arhela            | Arhela                 | Joura                          |
| Ata               | Ata                    | Joura                          |
| Atarsuma          | -                      | Morena                         |
| Badona            | Badona                 | J