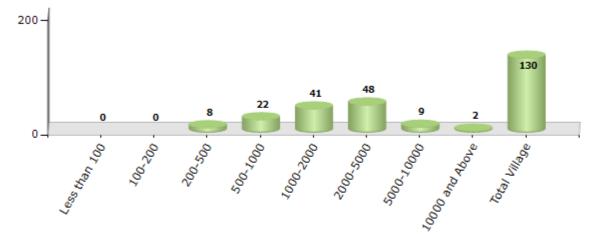

#### Number of Villages by Population Size - 2011

| Less<br>than<br>100 | 100-<br>200 | 200-<br>500 | 500-<br>1000 | 1000-<br>2000 | 2000-<br>5000 | 5000-<br>10000 | 10000<br>and<br>Above | Total<br>Village |
|---------------------|-------------|-------------|--------------|---------------|---------------|----------------|-----------------------|------------------|
| 0                   | 0           | 8           | 22           | 41            | 48            | 9              | 2                     | 130              |

Number of Villages by Population Size - 2011