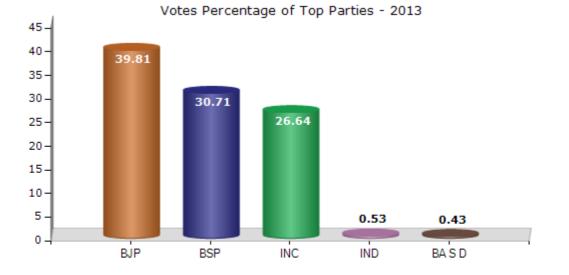

#### **Summary Result of Assembly Election - 2013**

| Candidate Name          | Party  | Votes | Votes % |
|-------------------------|--------|-------|---------|
| Neetu Satyapal Singh    | BJP    | 61557 | 39.81   |
| Ajab Singh Kushwah      | BSP    | 47481 | 30.71   |
| Adal Singh Kanshana     | INC    | 41189 | 26.64   |
| Vijendra                | IND    | 816   | 0.53    |
| Dharamveer Singh Gurjar | BA S D | 661   | 0.43    |
| Charan Singh            | NCP    | 640   | 0.41    |
| Deen Dayal Dandotiya    | SP     | 487   | 0.31    |
| Bharat Singh Yadav      | IND    | 325   | 0.21    |
| Ranjeet Singh           | IND    | 245   | 0.16    |
| Kedar Singh             | IND    | 151   | 0.1     |
| Kalyan Singh Solanki    | IND    | 102   | 0.07    |
|                         | NOTA   | 964   | 0.62    |