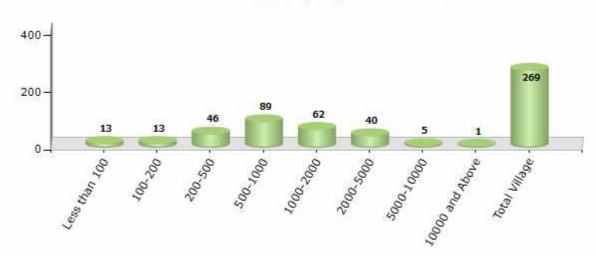

#### Number of Villages by Population Size - 2011

| Less<br>than<br>100 | 100-<br>200 | 200-<br>500 | 500-<br>1000 | 1000-<br>2000 | 2000-<br>5000 | 5000-<br>10000 | 10000<br>and<br>Above | Total<br>Village |
|---------------------|-------------|-------------|--------------|---------------|---------------|----------------|-----------------------|------------------|
| 13                  | 13          | 46          | 89           | 62            | 40            | 5              | 1                     | 269              |

Number of Villages by Population Size - 2011