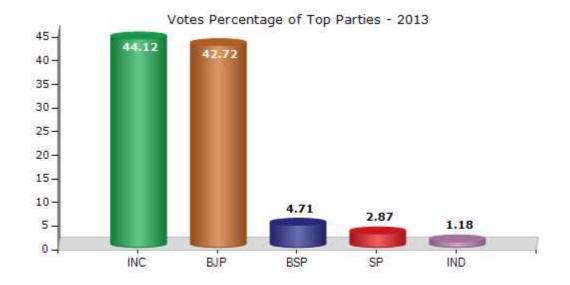

#### **Summary Result of Assembly Election - 2013**

| Candidate Name      | Party | Votes | Votes % |
|---------------------|-------|-------|---------|
| Ramniwas Rawat      | INC   | 67358 | 44.12   |
| Sitaram Adiwashi    | ВЈР   | 65209 | 42.72   |
| Satish              | BSP   | 7192  | 4.71    |
| Udaya Bhan Singh    | SP    | 4376  | 2.87    |
| Surendra Singh Hada | IND   | 1806  | 1.18    |
| Ramesh              | NCP   | 1770  | 1.16    |
| Rajendra Bairagi    | IND   | 760   | 0.5     |
| Ramratan Adivasi    | IND   | 757   | 0.5     |
| Paramanand Sharma   | IND   | 492   | 0.32    |
| Mathuro             | SAMSP | 490   | 0.32    |
| Pappi               | IND   | 424   | 0.28    |
|                     | NOTA  | 2019  | 1.32    |