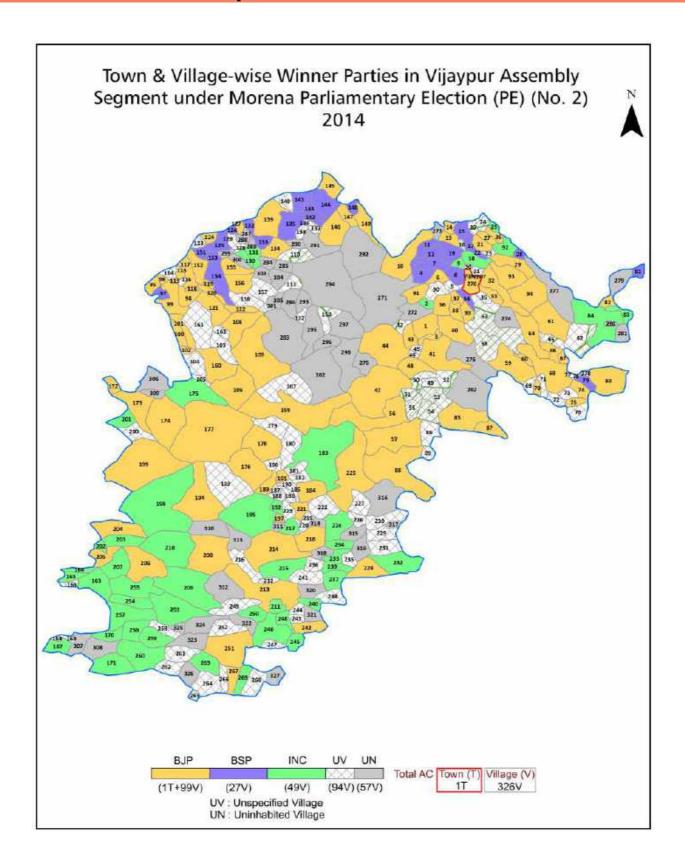

| 213-214  |
| 11  | Disclaimer                                                                                                                                                                                                                                                                                                                                                                                                                                              | 216      |

### **Location & Political Map**





#### **Administrative Setup**

#### List of Village Panchayat & Intermediate Panchayat (Block) Name - 2011

| Village Name         | Village Panchayat Name | Intermediate Panchayat<br>Name |
|----------------------|------------------------|--------------------------------|
| Dongarpur (Vijaypur) | Dord                   | Vijaypur                       |
| Doondi Kheda         | Gadla                  | Karahal                        |
| Dord                 | Dord                   | Vijaypur                       |
| Dubawali             | Jamurdi                | Vijaypur                       |
| Dubdee               | Chitara                | Karahal                        |
| Dubera               | Magardeh               | Vijaypur                       |
| Dulhawala            |