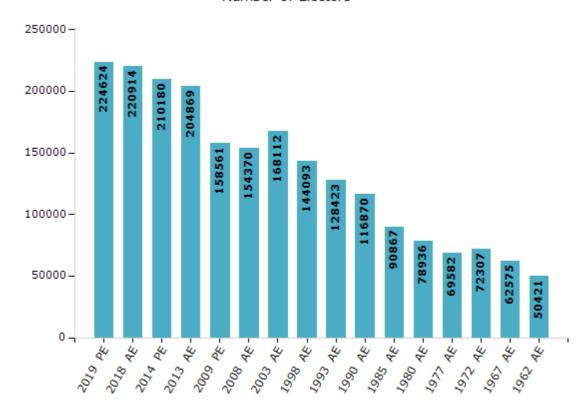

#### **Electors by Male & Female**

| Year    | Male   | Female | Others | Total  | Year    |  |
|---------|--------|--------|--------|--------|---------|--|
| 2019 PE | 119675 | 104949 | 0      | 224624 | 1993 AE |  |
| 2018 AE | 117607 | 103302 | 5      | 220914 | 1990 AE |  |
| 2014 PE | 114973 | 95207  | 0      | 210180 | 1985 AE |  |
| 2013 AE | 112559 | 92308  | 2      | 204869 | 1980 AE |  |
| 2009 PE | 86210  | 72351  | -      | 158561 | 1977 AE |  |
| 2008 AE | 83384  | 70986  | -      | 154370 | 1972 AE |  |
| 2004 PE | -      | -      | -      | -      | 1967 AE |  |
| 2003 AE | 90436  | 77676  | -      | 168112 | 1962 AE |  |
| 1999 PE | -      | -      | -      | -      | 1957 AE |  |
| 1998 AE | 77253  | 66840  | -      | 144093 | 1952 AE |  |

| Year    | Male  | Female | Others | Total  |
|---------|-------|--------|--------|--------|
| 1993 AE | 68410 | 60013  | -      | 128423 |
| 1990 AE | 62589 | 54281  | -      | 116870 |
| 1985 AE | 47718 | 43149  | -      | 90867  |
| 1980 AE | 41263 | 37673  | -      | 78936  |
| 1977 AE | 36515 | 33067  | -      | 69582  |
| 1972 AE | 38248 | 34059  | -      | 72307  |
| 1967 AE | -     | -      | -      | 62575  |
| 1962 AE | -     | -      | -      | 50421  |
| 1957 AE | -     | -      | -      | -      |
| 1952 AF | _     | _      | _      | _      |

#### Number of Electors

 $\textbf{Note:} \ \mathsf{AE}: \mathsf{Assembly} \ \mathsf{Election}, \ \mathsf{PE}: \mathsf{Assembly} \ \mathsf{Segment} \ \mathsf{of} \ \mathsf{Parliamentary} \ \mathsf{Election}$ 