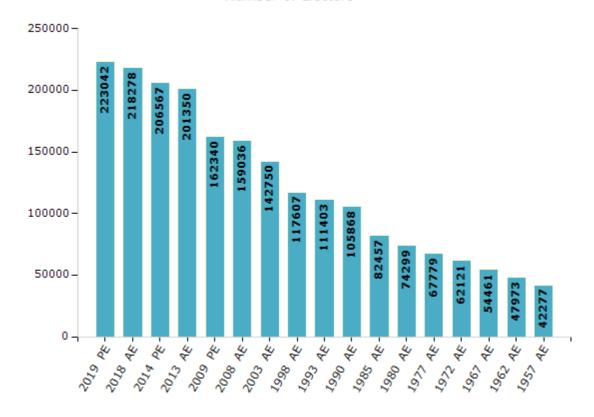

#### **Electors by Male & Female**

| Year    | Male   | Female | Others | Total  | Year    | Male  | Female | Others | Total  |
|---------|--------|--------|--------|--------|---------|-------|--------|--------|--------|
| 2019 PE | 114855 | 108184 | 3      | 223042 | 1993 AE | 58018 | 53385  | -      | 111403 |
| 2018 AE | 112378 | 105898 | 2      | 218278 | 1990 AE | 56197 | 49671  | -      | 105868 |
| 2014 PE | 108199 | 98368  | 0      | 206567 | 1985 AE | 42842 | 39615  | -      | 82457  |
| 2013 AE | 105686 | 95664  | 0      | 201350 | 1980 AE | 38227 | 36072  | -      | 74299  |
| 2009 PE | 85426  | 76914  | -      | 162340 | 1977 AE | 34959 | 32820  | -      | 67779  |
| 2008 AE | 83372  | 75664  | -      | 159036 | 1972 AE | 32074 | 30047  | -      | 62121  |
| 2004 PE | -      | -      | -      | -      | 1967 AE | -     | -      | -      | 54461  |
| 2003 AE | 73919  | 68831  | -      | 142750 | 1962 AE | -     | -      | -      | 47973  |
| 1999 PE | -      | -      | -      | -      | 1957 AE | -     | -      | -      | 42277  |
| 1998 AE | 61414  | 56193  | -      | 117607 | 1952 AE | -     | -      | -      | -      |

#### Number of Electors

 $\textbf{Note:} \ \mathsf{AE:} \ \mathsf{Assembly} \ \mathsf{Election}, \ \mathsf{PE:} \ \mathsf{Assembly} \ \mathsf{Segment} \ \mathsf{of} \ \mathsf{Parliamentary} \ \mathsf{Election}$ 