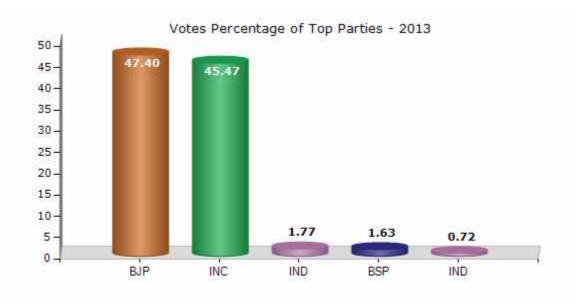

#### **Summary Result of Assembly Election - 2013**

| Candidate Name            | Party | Votes | Votes % |
|---------------------------|-------|-------|---------|
| Narayan Singh Panwar      | ВЈР   | 75766 | 47.4    |
| Ram Chandra Dangi         | INC   | 72678 | 45.47   |
| Balbir Choudhary Patarkar | IND   | 2836  | 1.77    |
| Nabal Singh Dangi         | BSP   | 2599  | 1.63    |
| Ramcharan Bhil            | IND   | 1155  | 0.72    |
| Daulat Ram Dangi          | SP    | 1126  | 0.7     |
| Narayan Singh             | IND   | 1074  | 0.67    |
| Kaluram Kushwaha          | IND   | 474   | 0.3     |
| Usman Khan                | IND   | 360   | 0.23    |
|                           | NOTA  | 1777  | 1.11    |