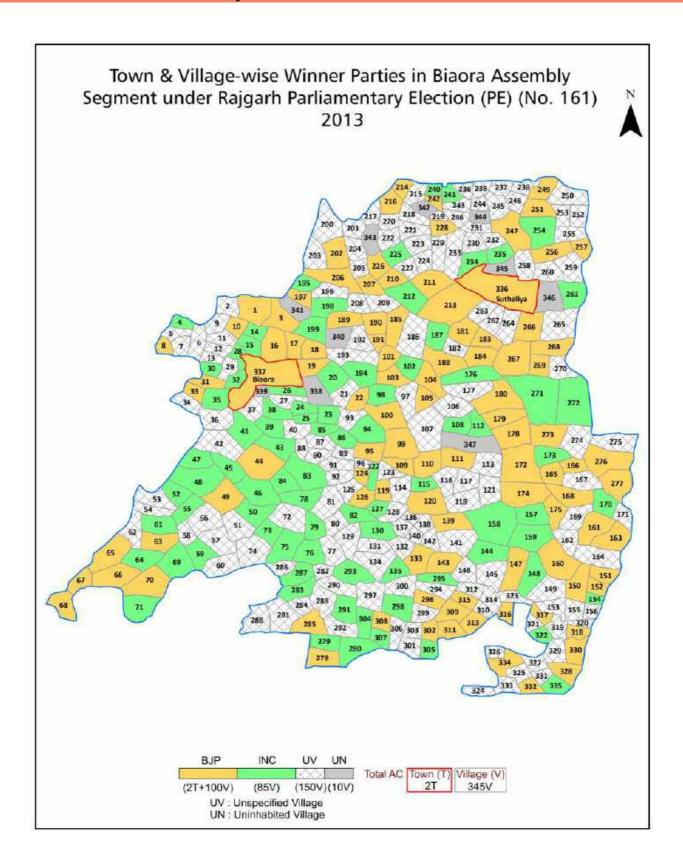

| 234-235  |  |  |
| 11  | Disclaimer                                                                                                                                                                                                                                                                                                                                                                                                                                              | 237      |  |  |

### **Location & Political Map**



#### **Administrative Setup**

#### List of Village Panchayat & Intermediate Panchayat (Block) Name - 2011

| Village Name      | Village Panchayat Name | Intermediate Panchayat<br>Name |
|-------------------|------------------------|--------------------------------|
| Madhopura         | Pahadgarh              | Biaora                         |
| Madora            | Chenpura Kalan         | Narsinghgarh                   |
| Madori            | Bhawanipura            | Narsinghgarh                   |
| Maharaj Kheda     | Beriyakhedi            | Biaora                         |
| Malahedi          | Maliyahedi             | Biaora                         |
| Malawar           | Malawar                | Biaora                         |
| Malawari          | Malawar                | Bia