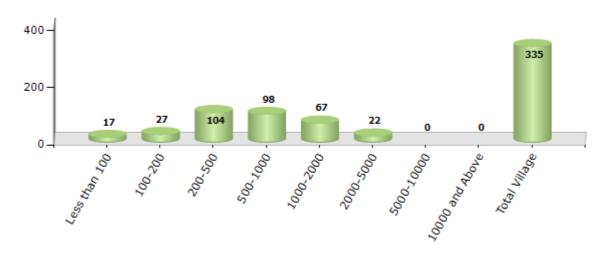

#### Number of Villages by Population Size - 2011

| Less<br>than<br>100 | 100-<br>200 | 200-<br>500 | 500-<br>1000 | 1000-<br>2000 | 2000-<br>5000 | 5000-<br>10000 | 10000<br>and<br>Above | Total<br>Village |
|---------------------|-------------|-------------|--------------|---------------|---------------|----------------|-----------------------|------------------|
| 17                  | 27          | 104         | 98           | 67            | 22            | 0              | 0                     | 335              |

Number of Villages by Population Size - 2011