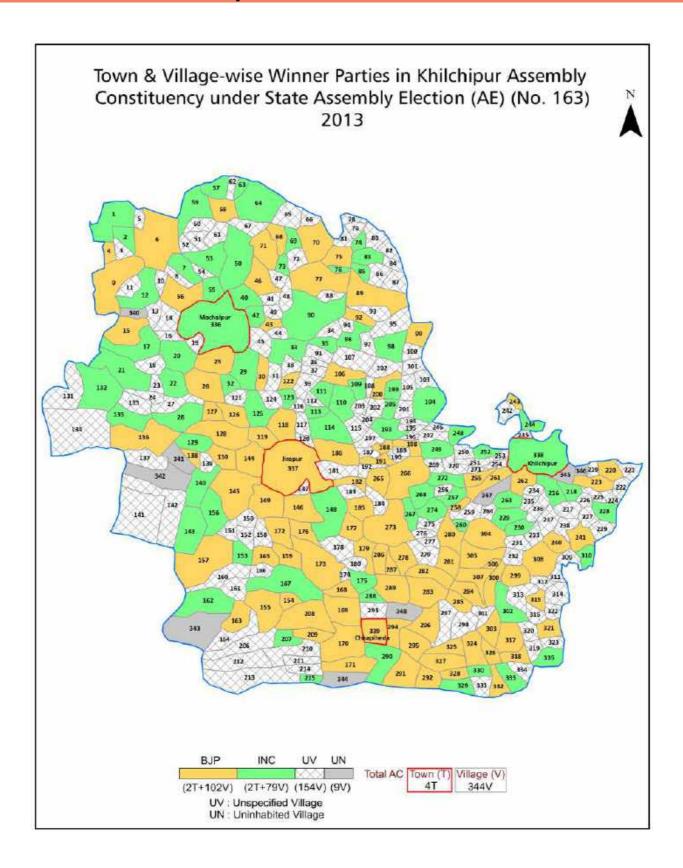

### **Location & Political Map**

#### **Summary Result of Assembly Election - 2013**

| Candidate Name         | Party  | Votes | Votes % |
|------------------------|--------|-------|---------|
| Kunwar Hajarilal Dangi | ВЈР    | 82712 | 51.03   |
| Priyavrat Singh        | INC    | 71233 | 43.95   |
| Ramlal-Gangaram        | BSP    | 2088  | 1.29    |
| Premnarayan            | SP     | 1475  | 0.91    |
| Eshak                  | IND    | 975   | 0.6     |
| Rameshchandra          | BA S D | 794   | 0.49    |
| Rodilal Dangi          | IND    | 608   | 0.38    |
| Brijmohan Saxena Vakil | JND    | 567   | 0.35    |
|                        | NOTA   | 1633  | 1.01    |