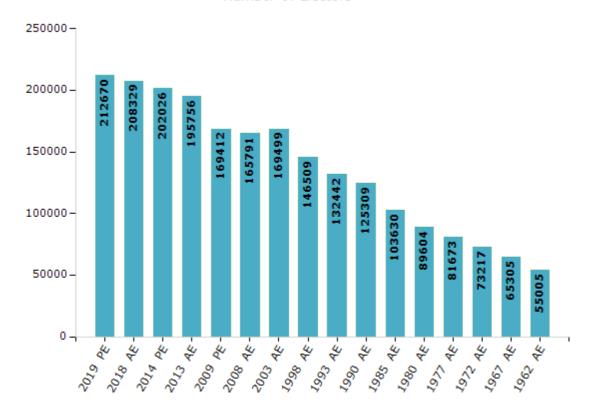

#### **Electors by Male & Female**

| Year    | Male   | Female | Others | Total  | Year    | Male  | Female | Others | Total  |
|---------|--------|--------|--------|--------|---------|-------|--------|--------|--------|
| 2019 PE | 110197 | 102472 | 1      | 212670 | 1993 AE | 66785 | 65657  | -      | 132442 |
| 2018 AE | 107674 | 100654 | 1      | 208329 | 1990 AE | 64930 | 60379  | -      | 125309 |
| 2014 PE | 104977 | 97047  | 2      | 202026 | 1985 AE | 53555 | 50075  | -      | 103630 |
| 2013 AE | 102050 | 93704  | 2      | 195756 | 1980 AE | 45769 | 43835  | -      | 89604  |
| 2009 PE | 88548  | 80864  | -      | 169412 | 1977 AE | 42169 | 39504  | -      | 81673  |
| 2008 AE | 86413  | 79378  | -      | 165791 | 1972 AE | 37869 | 35348  | -      | 73217  |
| 2004 PE | -      | -      | -      | -      | 1967 AE | -     | -      | -      | 65305  |
| 2003 AE | 86541  | 82958  | -      | 169499 | 1962 AE | -     | -      | -      | 55005  |
| 1999 PE | -      | -      | -      | -      | 1957 AE | -     | -      | -      | -      |
| 1998 AE | 75764  | 70745  | -      | 146509 | 1952 AE | -     | -      | -      | -      |

#### Number of Electors

 $\textbf{Note:} \ \mathsf{AE:} \ \mathsf{Assembly} \ \mathsf{Election}, \ \mathsf{PE:} \ \mathsf{Assembly} \ \mathsf{Segment} \ \mathsf{of} \ \mathsf{Parliamentary} \ \mathsf{Election}$ 