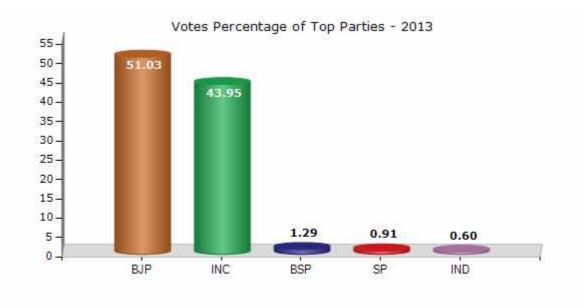

#### **Summary Result of Assembly Election - 2013**

| Candidate Name         | Party  | Votes | Votes % |
|------------------------|--------|-------|---------|
| Kunwar Hajarilal Dangi | ВЈР    | 82712 | 51.03   |
| Priyavrat Singh        | INC    | 71233 | 43.95   |
| Ramlal-Gangaram        | BSP    | 2088  | 1.29    |
| Premnarayan            | SP     | 1475  | 0.91    |
| Eshak                  | IND    | 975   | 0.6     |
| Rameshchandra          | BA S D | 794   | 0.49    |
| Rodilal Dangi          | IND    | 608   | 0.38    |
| Brijmohan Saxena Vakil | JND    | 567   | 0.35    |
|                        | NOTA   | 1633  | 1.01    |