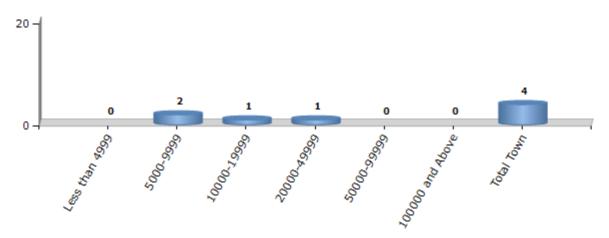

#### **Number of Towns by Population Size - 2011**

| Less than | 5000-9999 | 10000- | 20000- | 50000- | 100000 and | Total |
|-----------|-----------|--------|--------|--------|------------|-------|
| 4999      |           | 19999  | 49999  | 99999  | Above      | Town  |
| 0         | 2         | 1      | 1      | 0      | 0          | 4     |

Number of Towns by Population Size - 2011