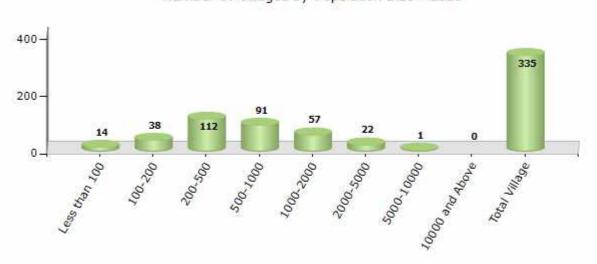

#### Number of Villages by Population Size - 2011

| Less<br>than<br>100 | 100-<br>200 | 200-<br>500 | 500-<br>1000 | 1000-<br>2000 | 2000-<br>5000 | 5000-<br>10000 | 10000<br>and<br>Above | Total<br>Village |
|---------------------|-------------|-------------|--------------|---------------|---------------|----------------|-----------------------|------------------|
| 14                  | 38          | 112         | 91           | 57            | 22            | 1              | 0                     | 335              |