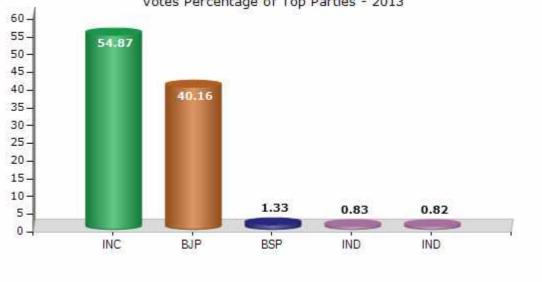

### **Summary Result of Assembly Election - 2013**

| Candidate Name           | Party | Votes | Votes % |
|--------------------------|-------|-------|---------|
| Girish Bhandari          | INC   | 85847 | 54.87   |
| Mohan Sharma-Premnarayan | ВЈР   | 62829 | 40.16   |
| Munna Bhai               | BSP   | 2081  | 1.33    |
| Mohan Dada               | IND   | 1297  | 0.83    |
| Girish                   | IND   | 1288  | 0.82    |
| Mohan Sharma-Mangilal    | IND   | 875   | 0.56    |
| Neeraj Yadav             | IND   | 577   | 0.37    |
|                          | ΝΟΤΑ  | 1669  | 1.07    |

Votes Percentage of Top Parties - 2013