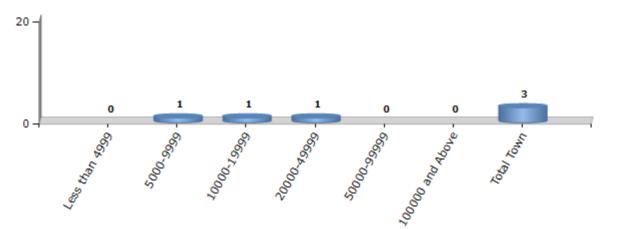

#### Number of Towns by Population Size - 2011

| Less than | 5000-9999 | 10000- | 20000- | 50000- | 100000 and | Total |
|-----------|-----------|--------|--------|--------|------------|-------|
| 4999      |           | 19999  | 49999  | 99999  | Above      | Town  |
| 0         | 1         | 1      | 1      | 0      | 0          | 3     |

Number of Towns by Population Size - 2011

indiastatelections