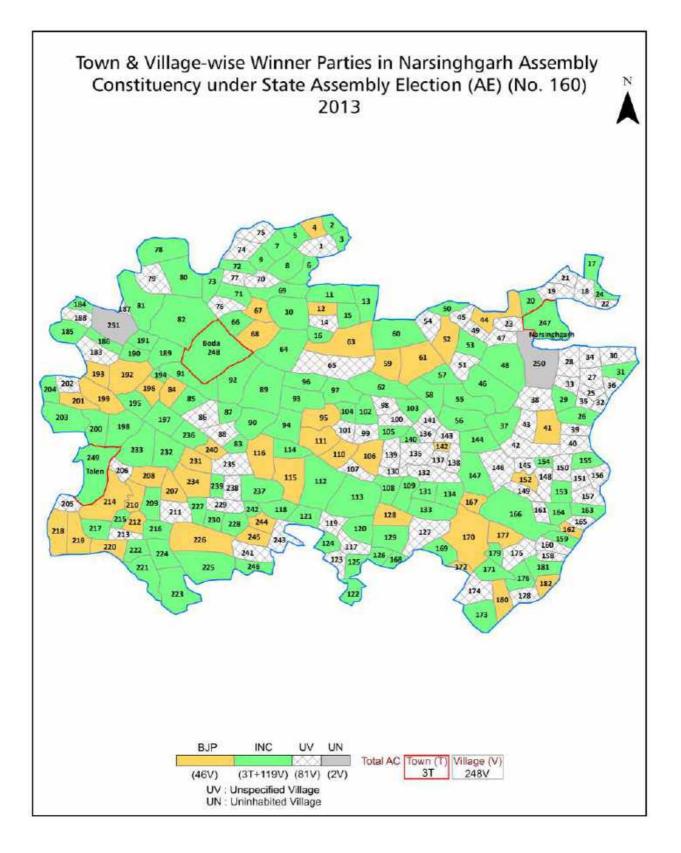

| 227-228  |
| 11  | Disclaimer                                                                                                                                                                                                                                                                                                                                                                                                                                                                | 230      |

## **Location & Political Map**







## **Administrative Setup**

#### List of Village Panchayat & Intermediate Panchayat (Block) Name - 2011

| Village Name     | Village Panchayat Name | Intermediate Panchayat<br>Name |
|------------------|------------------------|--------------------------------|
| Abada            | Barnawad               | Narsinghgarh                   |
| Abdapur          | Gindoli                | Narsinghgarh                   |
| Agwani           | Mengladeep             | Narsinghgarh                   |
| Amalya Ghat      | Sanka-Jagir            | Narsinghgarh                   |
| Amlar            | Amlar                  | Narsinghgarh                   |
| Ank Kheda        | Umri                   | Narsinghgarh                   |
| Ankkhedi Kalan   | Ankkhedi               | Narsinghga