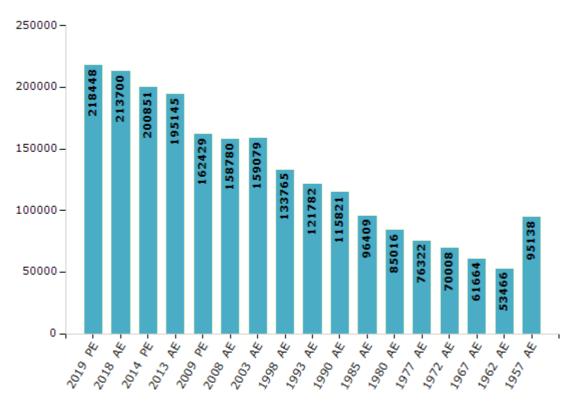

#### **Electors by Male & Female**

| Year    | Male   | Female | Others | Total  | Year    | Male  | Female | Others | Total  |
|---------|--------|--------|--------|--------|---------|-------|--------|--------|--------|
| 2019 PE | 112189 | 106258 | 1      | 218448 | 1993 AE | 62405 | 59377  | -      | 121782 |
| 2018 AE | 109663 | 104036 | 1      | 213700 | 1990 AE | 60792 | 55029  | -      | 115821 |
| 2014 PE | 104216 | 96634  | 1      | 200851 | 1985 AE | 49753 | 46656  | -      | 96409  |
| 2013 AE | 101487 | 93657  | 1      | 195145 | 1980 AE | 43293 | 41723  | -      | 85016  |
| 2009 PE | 84827  | 77602  | -      | 162429 | 1977 AE | 39055 | 37267  | -      | 76322  |
| 2008 AE | 82550  | 76230  | -      | 158780 | 1972 AE | 35693 | 34315  | -      | 70008  |
| 2004 PE | -      | -      | -      | -      | 1967 AE | -     | -      | -      | 61664  |
| 2003 AE | 81615  | 77464  | -      | 159079 | 1962 AE | -     | -      | -      | 53466  |
| 1999 PE | -      | -      | -      | -      | 1957 AE | -     | -      | -      | 95138  |
| 1998 AE | 69405  | 64360  | -      | 133765 | 1952 AE | -     | -      | -      | -      |

Number of Electors

#### **Note :** AE : Assembly Election, PE : Assembly Segment of Parliamentary Election