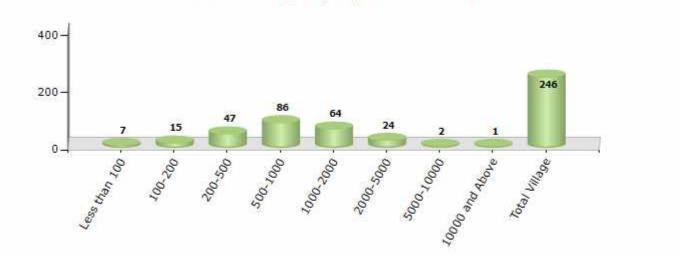

### Number of Villages by Population Size - 2011

| Less<br>than<br>100 | 100-<br>200 | 200-<br>500 | 500-<br>1000 | 1000-<br>2000 | 2000-<br>5000 | 5000-<br>10000 | 10000<br>and<br>Above | Total<br>Village |
|---------------------|-------------|-------------|--------------|---------------|---------------|----------------|-----------------------|------------------|
| 7                   | 15          | 47          | 86           | 64            | 24            | 2              | 1                     | 246              |

Number of Villages by Population Size - 2011