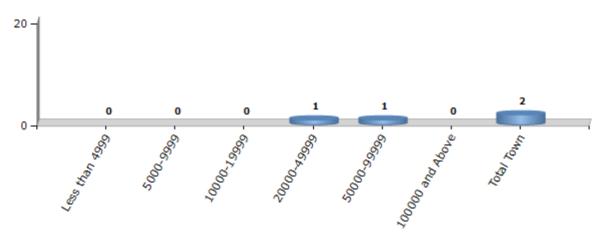

#### **Number of Towns by Population Size - 2011**

| Less than | 5000-9999 | 10000- | 20000- | 50000- | 100000 and | Total |
|-----------|-----------|--------|--------|--------|------------|-------|
| 4999      |           | 19999  | 49999  | 99999  | Above      | Town  |
| 0         | 0         | 0      | 1      | 1      | 0          | 2     |

Number of Towns by Population Size - 2011

**Others** 

**Total** 

123211

113002

87937

74919

66483