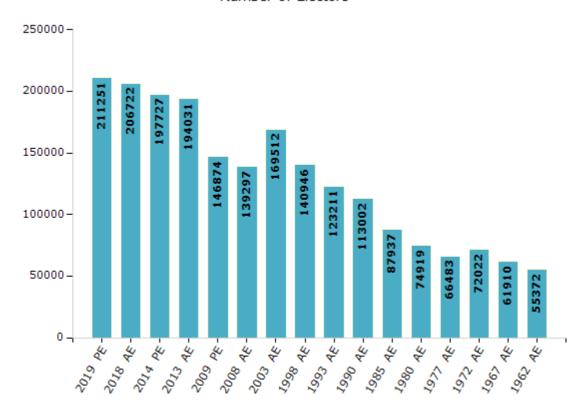

#### **Electors by Male & Female**

| Year    | Male   | Female | Others | Total  | Year    | Male  | Female |
|---------|--------|--------|--------|--------|---------|-------|--------|
| 2019 PE | 111718 | 99532  | 1      | 211251 | 1993 AE | 65526 | 57685  |
| 2018 AE | 109472 | 97249  | 1      | 206722 | 1990 AE | 60190 | 52812  |
| 2014 PE | 105393 | 92333  | 1      | 197727 | 1985 AE | 46516 | 41421  |
| 2013 AE | 103604 | 90425  | 2      | 194031 | 1980 AE | 38969 | 35950  |
| 2009 PE | 79314  | 67560  | -      | 146874 | 1977 AE | 34932 | 31551  |
| 2008 AE | 74647  | 64650  | -      | 139297 | 1972 AE | 37815 | 34207  |
| 2004 PE | -      | -      | -      | -      | 1967 AE | -     | -      |
| 2003 AE | 90005  | 79507  | -      | 169512 | 1962 AE | -     | -      |
| 1999 PE | -      | -      | -      | -      | 1957 AE | -     | -      |
| 1998 AE | 75392  | 65554  | -      | 140946 | 1952 AE | -     | -      |

#### Number of Electors

Note: AE: Assembly Election, PE: Assembly Segment of Parliamentary Election