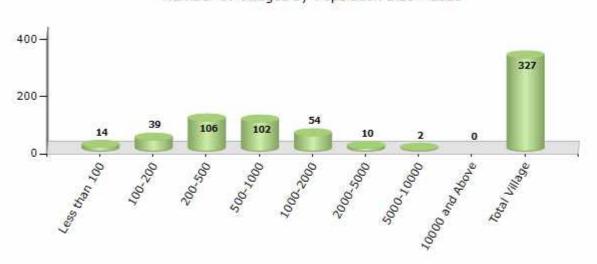

#### **Number of Villages by Population Size - 2011**

| Less<br>than<br>100 | 100-<br>200 | 200-<br>500 | 500-<br>1000 | 1000-<br>2000 | 2000-<br>5000 | 5000-<br>10000 | 10000<br>and<br>Above | Total<br>Village |
|---------------------|-------------|-------------|--------------|---------------|---------------|----------------|-----------------------|------------------|
| 14                  | 39          | 106         | 102          | 54            | 10            | 2              | 0                     | 327              |

Number of Villages by Population Size - 2011