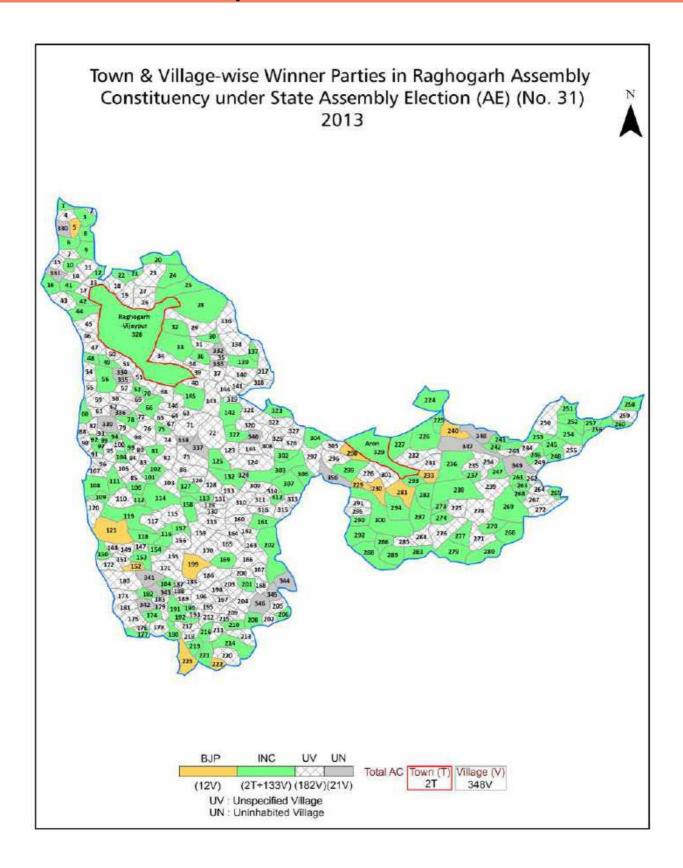

| 224-225  |
| 11  | Disclaimer                                                                                                                                                                                                                                                                                                                                                                                                                                              | 227      |

#### **Location & Political Map**



#### **Administrative Setup**

#### List of Village Panchayat & Intermediate Panchayat (Block) Name - 2011

| Village Name    | Village Panchayat Name | Intermediate Panchayat<br>Name |
|-----------------|------------------------|--------------------------------|
| Thapna          | Barkhedi Dang          | Raghogarh                      |
| Thikariya Kheda | Sakonya                | Raghogarh                      |
| Thukrawada      | Vanjala                | Raghogarh                      |
| Tighhra Chanch  | Karaiya                | Aron                           |
| Tighra Ahmad    | Muhansha               | Aron                           |
| Todi            | Todi                   | Raghogarh                      |
| Todra           | Todra                  | Raghogarh