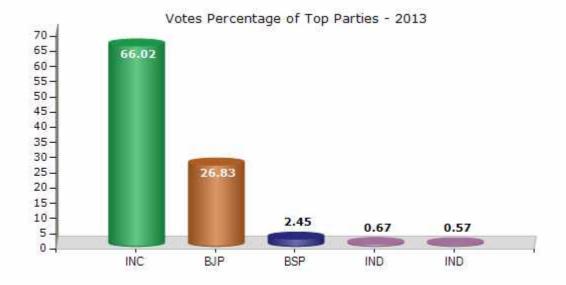

#### **Summary Result of Assembly Election - 2013**

| Candidate Name                                 | Party | Votes | Votes % |
|------------------------------------------------|-------|-------|---------|
| Jaivardhan Singh                               | INC   | 98041 | 66.02   |
| Radhe Shyam Dhakad Son Of Amarlal<br>Dhakad    | ВЈР   | 39837 | 26.83   |
| Rajesh Singh Dhakad Advocate                   | BSP   | 3632  | 2.45    |
| Brahmanand Lodha                               | IND   | 1000  | 0.67    |
| Radheshyam Dhakad Son Of Shivnarayan<br>Dhakad | IND   | 841   | 0.57    |
| Jagdish Sharma                                 | SP    | 777   | 0.52    |
| Radheshyam Dhakad Son Of Ramcharan<br>Dhakad   | IND   | 590   | 0.4     |
| Rajesh Ahirwar                                 | IND   | 375   | 0.25    |
| Bablesh Prajapati                              | IND   | 321   | 0.22    |
| Pappu Khatik                                   | IND   | 285   | 0.19    |
| Jitendra Valmeek                               | LJP   | 217   | 0.15    |
|                                                | NOTA  | 2587  | 1.74    |