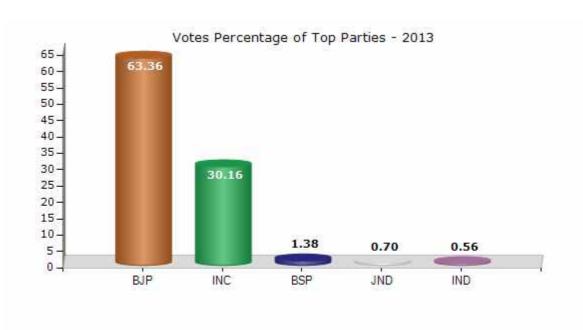

#### **Summary Result of Assembly Election - 2013**

| Candidate Name                    | Party  | Votes | Votes % |
|-----------------------------------|--------|-------|---------|
| Amarsingh Yadav                   | ВЈР    | 97735 | 63.36   |
| Shivsingh Bamlabe                 | INC    | 46524 | 30.16   |
| Devilal Tanwar                    | BSP    | 2125  | 1.38    |
| Tha. Jagdish Singh Parmar         | JND    | 1079  | 0.7     |
| Harkoobai                         | IND    | 860   | 0.56    |
| Indersingh Tanwar Jamsherpura     | IND    | 778   | 0.5     |
| Balram Batham                     | IND    | 763   | 0.49    |
| Anarsingh                         | IND    | 585   | 0.38    |
| Ramshankar Nagar Dehri Baman Wale | BA S D | 503   | 0.33    |
| Fakeer Mohammad Ruiwale Khujner   | IND    | 395   | 0.26    |
| Ramsagar Gurjar Munjkhedi         | SP     | 345   | 0.22    |
| Rajesh Banawade                   | SAMSP  | 275   | 0.18    |
|                                   | NOTA   | 2281  | 1.48    |