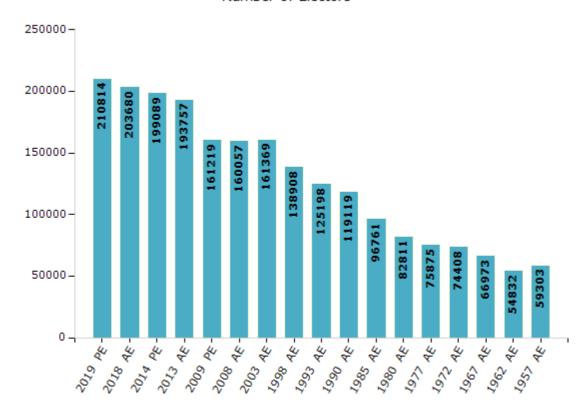

#### **Electors by Male & Female**

| Year    | Male   | Female | Others | Total  | Year    | Male  | F |
|---------|--------|--------|--------|--------|---------|-------|---|
| 2019 PE | 109390 | 101414 | 10     | 210814 | 1993 AE | 65056 |   |
| 2018 AE | 105658 | 98009  | 13     | 203680 | 1990 AE | 63264 |   |
| 2014 PE | 103470 | 95612  | 7      | 199089 | 1985 AE | 51012 |   |
| 2013 AE | 101030 | 92721  | 6      | 193757 | 1980 AE | 43101 |   |
| 2009 PE | 84750  | 76469  | -      | 161219 | 1977 AE | 39494 |   |
| 2008 AE | 84057  | 76000  | -      | 160057 | 1972 AE | 39101 |   |
| 2004 PE | -      | -      | -      | -      | 1967 AE | -     |   |
| 2003 AE | 82960  | 78409  | -      | 161369 | 1962 AE | -     |   |
| 1999 PE | -      | -      | -      | -      | 1957 AE | -     |   |
| 1998 AE | 72312  | 66596  | -      | 138908 | 1952 AE | -     |   |

| Year    | Male  | Female | Others | Total  |
|---------|-------|--------|--------|--------|
| 1993 AE | 65056 | 60142  | -      | 125198 |
| 1990 AE | 63264 | 55855  | -      | 119119 |
| 1985 AE | 51012 | 45749  | -      | 96761  |
| 1980 AE | 43101 | 39710  | -      | 82811  |
| 1977 AE | 39494 | 36381  | -      | 75875  |
| 1972 AE | 39101 | 35307  | -      | 74408  |
| 1967 AE | -     | -      | -      | 66973  |
| 1962 AE | -     | -      | -      | 54832  |
| 1957 AE | -     | -      | -      | 59303  |
| 1952 AE | -     | -      | -      | -      |

#### Number of Electors

 $\textbf{Note:} \ \mathsf{AE:} \ \mathsf{Assembly} \ \mathsf{Election}, \ \mathsf{PE:} \ \mathsf{Assembly} \ \mathsf{Segment} \ \mathsf{of} \ \mathsf{Parliamentary} \ \mathsf{Election}$ 