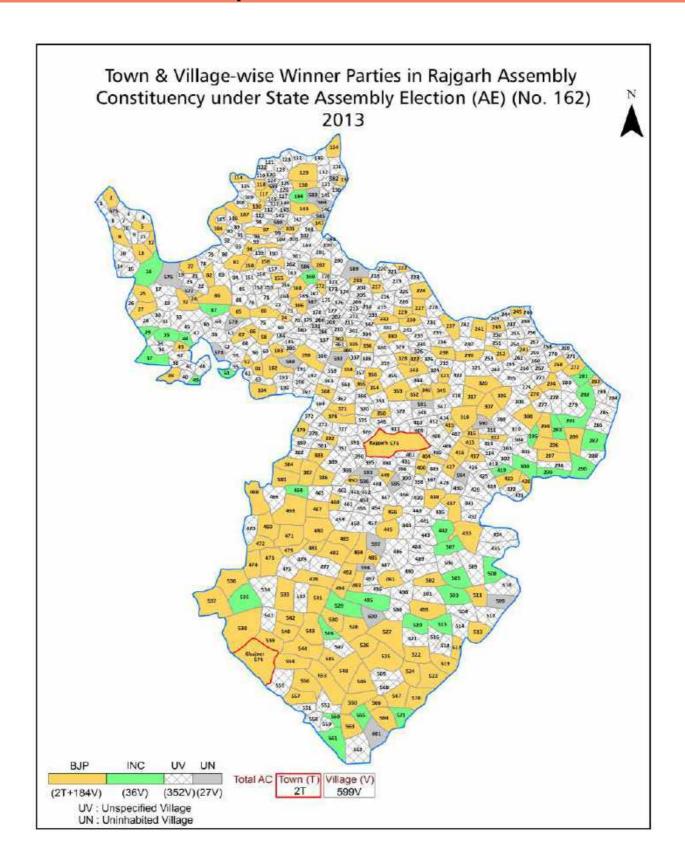

| 254-255  |
| 11  | Disclaimer                                                                                                                                                                                                                                                                                                                                                                                                                                                                               | 257      |

## **Location & Political Map**





#### **Administrative Setup**

#### List of Village Panchayat & Intermediate Panchayat (Block) Name - 2011

| Village Name   | Village Panchayat Name | Intermediate Panchayat<br>Name |
|----------------|------------------------|--------------------------------|
| Abhaypur       | Abhaypur               | Rajgarh                        |
| Achalpura      | Richhadiya             | Khilchipur                     |
| Ajeetgarh      | Pipliya                | Rajgarh                        |
| Alwapura       | Piplodi                | Rajgarh                        |
| Amargarh       | Killa Amargarh         | Rajgarh                        |
| Amarpura       | Dhamniya               | Khilchipur                     |
| Amarpura       | Bhawanipura(Dhand)     | Khilchipur