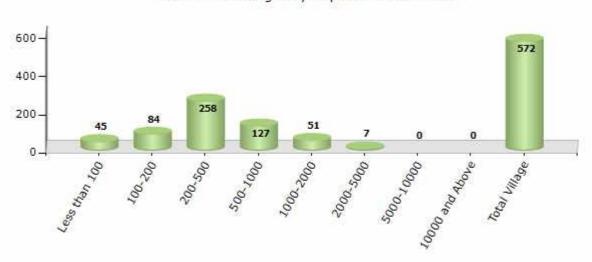

#### Number of Villages by Population Size - 2011

| Less<br>than<br>100 | 100-<br>200 | 200-<br>500 | 500-<br>1000 | 1000-<br>2000 | 2000-<br>5000 | 5000-<br>10000 | 10000<br>and<br>Above | Total<br>Village |
|---------------------|-------------|-------------|--------------|---------------|---------------|----------------|-----------------------|------------------|
| 45                  | 84          | 258         | 127          | 51            | 7             | 0              | 0                     | 572              |