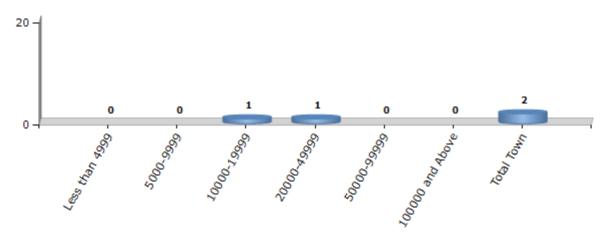

#### **Number of Towns by Population Size - 2011**

| Less than | 5000-9999 | 10000- | 20000- | 50000- | 100000 and | Total |
|-----------|-----------|--------|--------|--------|------------|-------|
| 4999      |           | 19999  | 49999  | 99999  | Above      | Town  |
| 0         | 0         | 1      | 1      | 0      | 0          | 2     |