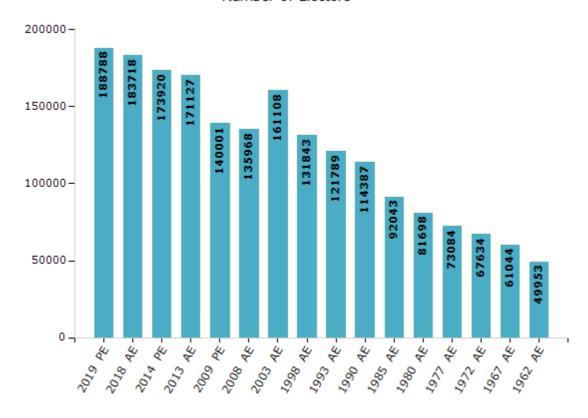

#### **Electors by Male & Female**

| Year    | Male  | Female | Others | Total  | Year    | M |
|---------|-------|--------|--------|--------|---------|---|
| 2019 PE | 97231 | 91556  | 1      | 188788 | 1993 AE | 6 |
| 2018 AE | 94722 | 88994  | 2      | 183718 | 1990 AE | 5 |
| 2014 PE | 90370 | 83549  | 1      | 173920 | 1985 AE | 4 |
| 2013 AE | 88985 | 82141  | 1      | 171127 | 1980 AE | 4 |
| 2009 PE | 72906 | 67095  | -      | 140001 | 1977 AE | 3 |
| 2008 AE | 70458 | 65510  | -      | 135968 | 1972 AE | 3 |
| 2004 PE | -     | -      | -      | -      | 1967 AE |   |
| 2003 AE | 81840 | 79268  | -      | 161108 | 1962 AE |   |
| 1999 PE | -     | -      | -      | -      | 1957 AE |   |
| 1998 AE | 68211 | 63632  | -      | 131843 | 1952 AE |   |

| Year    | Male  | Female | Others | Total  |
|---------|-------|--------|--------|--------|
| 1993 AE | 62181 | 59608  | -      | 121789 |
| 1990 AE | 58879 | 55508  | -      | 114387 |
| 1985 AE | 47027 | 45016  | -      | 92043  |
| 1980 AE | 41144 | 40554  | -      | 81698  |
| 1977 AE | 37123 | 35961  | -      | 73084  |
| 1972 AE | 34370 | 33264  | -      | 67634  |
| 1967 AE | -     | -      | -      | 61044  |
| 1962 AE | -     | -      | -      | 49953  |
| 1957 AE | -     | -      | -      | -      |
| 1952 AF | _     | _      | _      | _      |

#### Number of Electors

 $\textbf{Note:} \ \mathsf{AE:} \ \mathsf{Assembly} \ \mathsf{Election}, \ \mathsf{PE:} \ \mathsf{Assembly} \ \mathsf{Segment} \ \mathsf{of} \ \mathsf{Parliamentary} \ \mathsf{Election}$ 