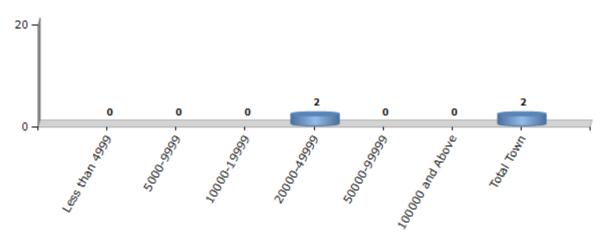

#### **Number of Towns by Population Size - 2011**

| Less than | 5000-9999 | 10000- | 20000- | 50000- | 100000 and | Total |
|-----------|-----------|--------|--------|--------|------------|-------|
| 4999      |           | 19999  | 49999  | 99999  | Above      | Town  |
| 0         | 0         | 0      | 2      | 0      | 0          | 2     |

Number of Towns by Population Size - 2011