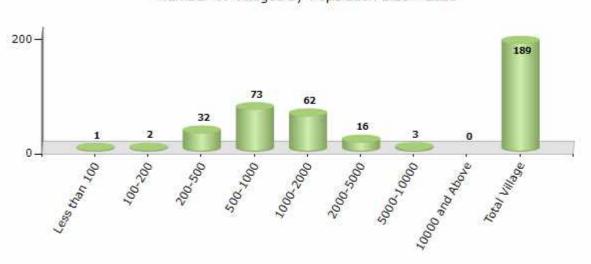

#### Number of Villages by Population Size - 2011

| Less<br>than<br>100 | 100-<br>200 | 200-<br>500 | 500-<br>1000 | 1000-<br>2000 | 2000-<br>5000 | 5000-<br>10000 | 10000<br>and<br>Above | Total<br>Village |
|---------------------|-------------|-------------|--------------|---------------|---------------|----------------|-----------------------|------------------|
| 1                   | 2           | 32          | 73           | 62            | 16            | 3              | 0                     | 189              |

Number of Villages by Population Size - 2011