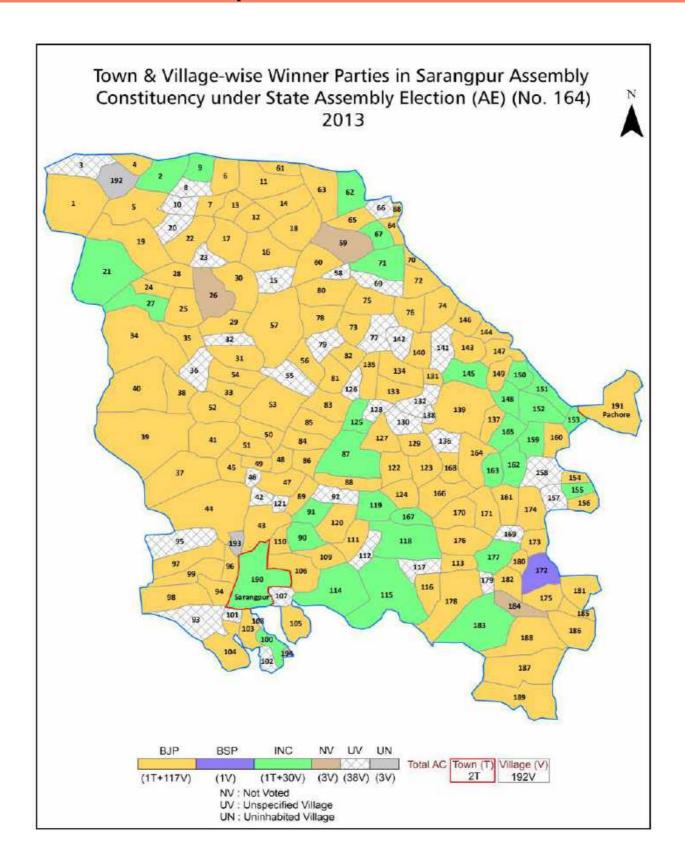

| 204-205  |
| 11  | Disclaimer                                                                                                                                                                                                                                                                                                                                                                                                                                              | 207      |

### **Location & Political Map**



#### **Administrative Setup**

#### List of Village Panchayat & Intermediate Panchayat (Block) Name - 2011

| Village Name     | Village Panchayat Name | Intermediate Panchayat<br>Name |
|------------------|------------------------|--------------------------------|
| Aknya Khedi      | Rampuria               | Sarangpur                      |
| Aluni            | Kodiyakhedi            | Sarangpur                      |
| Amgarha          | Amgadha                | Sarangpur                      |
| Amlaroad         | Amlarod                | Sarangpur                      |
| Amlawata         | Pipliyapal             | Sarangpur                      |
| Arania           | Arniya                 | Sarangpur                      |
| Asareta Pawar    | Asareta Panwar         | Sarangpur