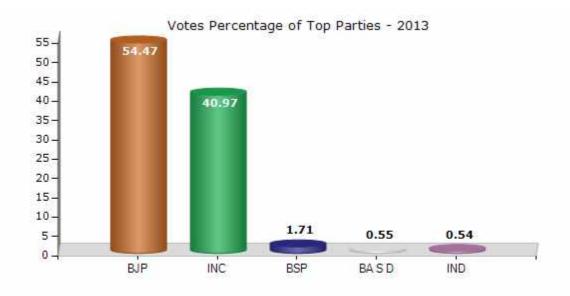

#### **Summary Result of Assembly Election - 2013**

| Candidate Name           | Party  | Votes | Votes % |
|--------------------------|--------|-------|---------|
| Kunwarji Kothar          | ВЈР    | 73108 | 54.47   |
| Krishan Mohan Malviya    | INC    | 54995 | 40.97   |
| Pratap Varma Urjan Varma | BSP    | 2298  | 1.71    |
| Rajesh Ratliya           | BA S D | 732   | 0.55    |
| Jagdish Mehar Malviya    | IND    | 727   | 0.54    |
| Amritlal Pita Harisingh  | IND    | 395   | 0.29    |
| Jagdish Ahirwar          | SP     | 224   | 0.17    |
| Gangadhar                | PRSP   | 214   | 0.16    |
| Antar Singh              | IND    | 207   | 0.15    |
|                          | NOTA   | 1324  | 0.99    |