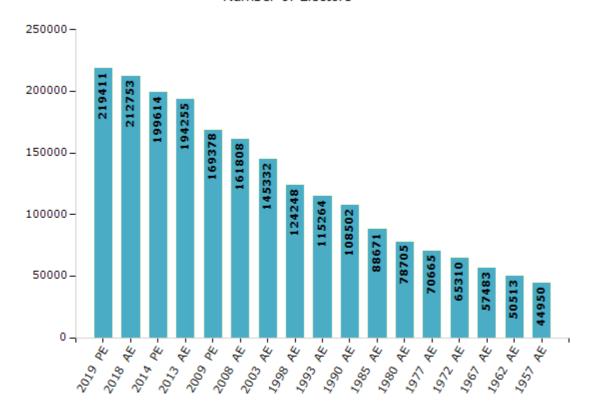

#### **Electors by Male & Female**

| Year    | Male   | Female | Others | Total  |
|---------|--------|--------|--------|--------|
| 2019 PE | 113984 | 105421 | 6      | 219411 |
| 2018 AE | 110525 | 102222 | 6      | 212753 |
| 2014 PE | 104409 | 95199  | 6      | 199614 |
| 2013 AE | 101762 | 92487  | 6      | 194255 |
| 2009 PE | 88941  | 80437  | -      | 169378 |
| 2008 AE | 83992  | 77816  | -      | 161808 |
| 2004 PE | -      | -      | -      | -      |
| 2003 AE | 74250  | 71082  | -      | 145332 |
| 1999 PE | -      | -      | -      | -      |
| 1998 AE | 63802  | 60446  | -      | 124248 |

| Year    | Male  | Female | Others | Total  |
|---------|-------|--------|--------|--------|
| 1993 AE | 59183 | 56081  | -      | 115264 |
| 1990 AE | 56174 | 52328  | -      | 108502 |
| 1985 AE | 45470 | 43201  | -      | 88671  |
| 1980 AE | 40146 | 38559  | -      | 78705  |
| 1977 AE | 36043 | 34622  | -      | 70665  |
| 1972 AE | 36397 | 28913  | -      | 65310  |
| 1967 AE | -     | -      | -      | 57483  |
| 1962 AE | -     | -      | -      | 50513  |
| 1957 AE | -     | -      | -      | 44950  |
| 1952 AE | -     | -      | -      | -      |

#### Number of Electors

 $\textbf{Note:} \ \mathsf{AE}: \mathsf{Assembly} \ \mathsf{Election}, \ \mathsf{PE}: \mathsf{Assembly} \ \mathsf{Segment} \ \mathsf{of} \ \mathsf{Parliamentary} \ \mathsf{Election}$ 