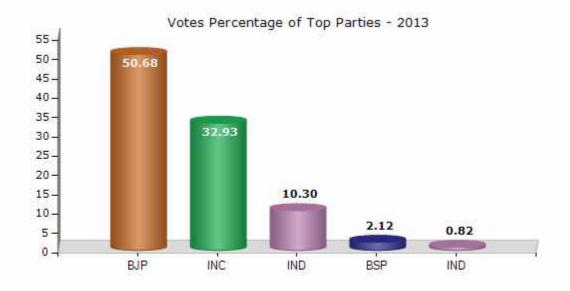

#### **Summary Result of Assembly Election - 2013**

| <b>Candidate Name</b>        | Party  | Votes | Votes % |
|------------------------------|--------|-------|---------|
| Murlidhar Patidar            | ВЈР    | 79018 | 50.68   |
| Ambavtiya Vallabh Bhai       | INC    | 51342 | 32.93   |
| Patel Lalsingh               | IND    | 16064 | 10.3    |
| Vijaysingh Chouhan           | BSP    | 3305  | 2.12    |
| Sanjay Singh Chouhan         | IND    | 1282  | 0.82    |
| Govind Rathore               | SHS    | 618   | 0.4     |
| Dilip Jain                   | BA S D | 497   | 0.32    |
| Nafisa Parveen               | IND    | 451   | 0.29    |
| Om Prakash Sharma            | SAMSP  | 432   | 0.28    |
| Jadav Ramesh Chandra Meghwal | IND    | 326   | 0.21    |
| Rakesh Sharma                | SP     | 287   | 0.18    |
|                              | NOTA   | 2292  | 1.47    |