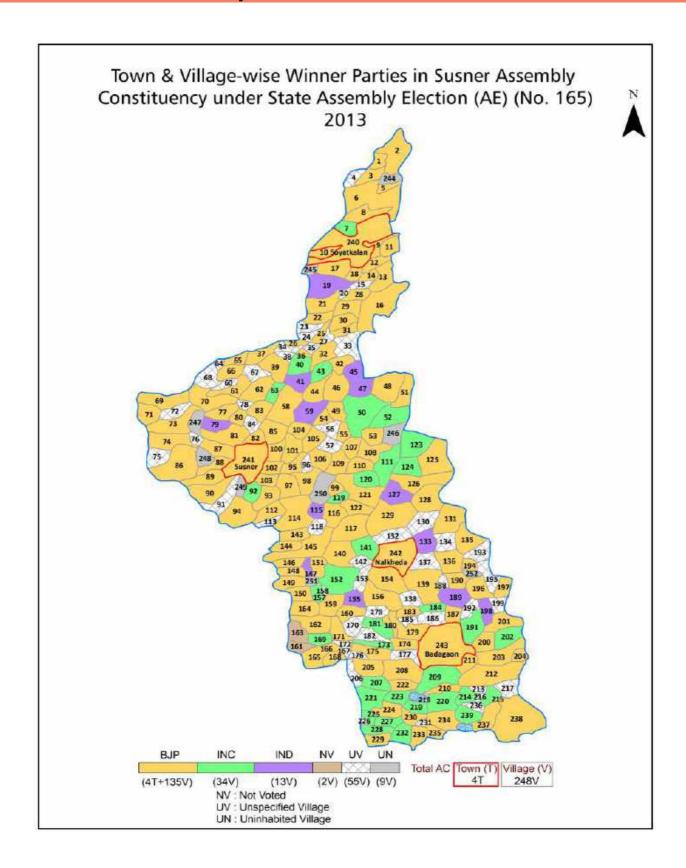

| 235-236  |  |  |  |  |
| 11  | Disclaimer                                                                                                                                                                                                                                                                                                                                                                                                                                            | 238      |  |  |  |  |

### **Location & Political Map**





#### **Administrative Setup**

#### List of Village Panchayat & Intermediate Panchayat (Block) Name - 2011

| Village Name    | Village Panchayat Name | Intermediate Panchayat<br>Name |
|-----------------|------------------------|--------------------------------|
| Adalim Khedi    | Mangliya               | Moman Badodiya                 |
| Amarkot         | Amarkot                | Susner                         |
| Amla Nankar     | Chapriya               | Susner                         |
| Anandikhedi     | Davatpur               | Nalkheda                       |
| Ankli           | Aankly                 | Susner                         |
| Antraliya       | Antraliya              | Susner                         |
| Arniya Ka Kheda | Palda                  | Susner