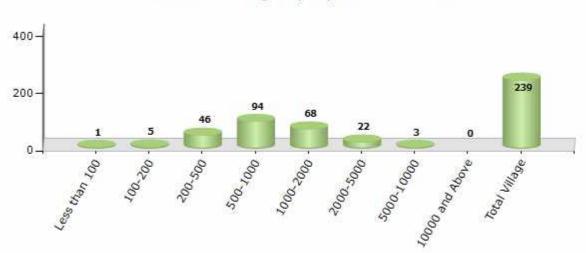

#### Number of Villages by Population Size - 2011

| t | ess<br>han<br>100 | 100-<br>200 | 200-<br>500 | 500-<br>1000 | 1000-<br>2000 | 2000-<br>5000 | 5000-<br>10000 | 10000<br>and<br>Above | Total<br>Village |
|---|-------------------|-------------|-------------|--------------|---------------|---------------|----------------|-----------------------|------------------|
|   |                   | _           | 46          | 94           | 68            | 22            | _              | _                     | 239              |

Number of Villages by Population Size - 2011