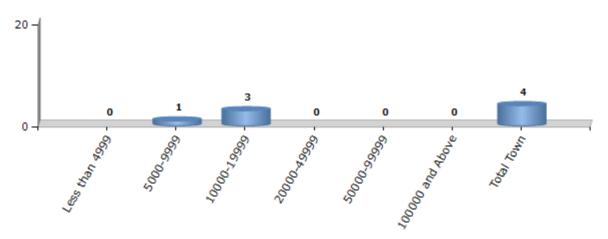

#### **Number of Towns by Population Size - 2011**

| Less than<br>4999 | 5000-9999 | 10000-<br>19999 | 20000-<br>49999 | 50000-<br>99999 | 100000 and<br>Above | Total<br>Town |
|-------------------|-----------|-----------------|-----------------|-----------------|---------------------|---------------|
| 0                 | 1         | 3               | 0               | 0               | 0                   | 4             |

Number of Towns by Population Size - 2011