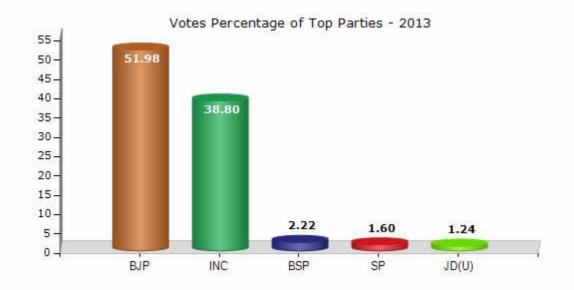

#### **Summary Result of Assembly Election - 2013**

| Candidate Name      | Party | Votes | Votes % |
|---------------------|-------|-------|---------|
| Chouhan Nagarsingh  | ВЈР   | 68501 | 51.98   |
| Sena Mahesh Patel   | INC   | 51132 | 38.8    |
| Patel Antarsingh    | BSP   | 2923  | 2.22    |
| Kalam Singh Mandloi | SP    | 2110  | 1.6     |
| Jalam Singh Patel   | JD(U) | 1631  | 1.24    |
| Bhadiya Dawar       | IND   | 1311  | 0.99    |
|                     | NOTA  | 4188  | 3.18    |