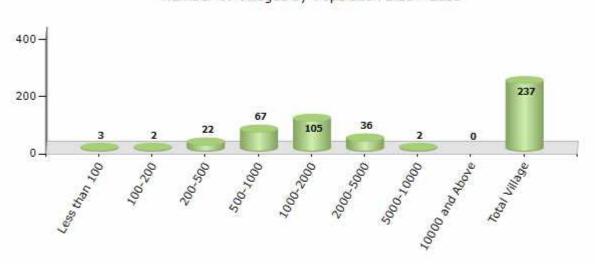

#### **Number of Villages by Population Size - 2011**

| Less<br>than<br>100 | 100-<br>200 | 200-<br>500 | 500-<br>1000 | 1000-<br>2000 | 2000-<br>5000 | 5000-<br>10000 | 10000<br>and<br>Above | Total<br>Village |
|---------------------|-------------|-------------|--------------|---------------|---------------|----------------|-----------------------|------------------|
| 3                   | 2           | 22          | 67           | 105           | 36            | 2              | 0                     | 237              |

Number of Villages by Population Size - 2011