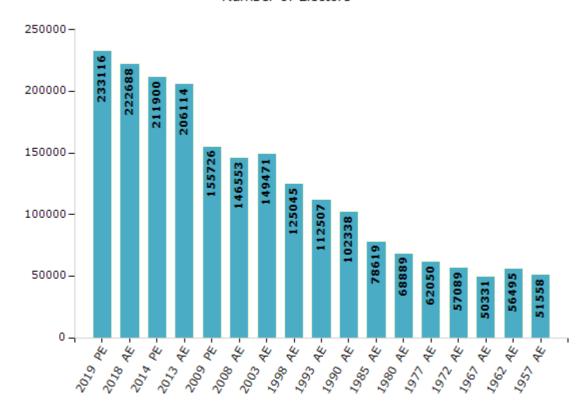

#### **Electors by Male & Female**

| Year    | Male   | Female | Others | Total  |
|---------|--------|--------|--------|--------|
| 2019 PE | 117443 | 115668 | 5      | 233116 |
| 2018 AE | 112665 | 110020 | 3      | 222688 |
| 2014 PE | 107909 | 103991 | 0      | 211900 |
| 2013 AE | 105250 | 100863 | 1      | 206114 |
| 2009 PE | 79439  | 76287  | -      | 155726 |
| 2008 AE | 74737  | 71816  | -      | 146553 |
| 2004 PE | -      | -      | -      | -      |
| 2003 AE | 74632  | 74839  | -      | 149471 |
| 1999 PE | -      | -      | -      | -      |
| 1998 AE | 62727  | 62318  | -      | 125045 |

| Year    | Male  | Female | Others | Total  |
|---------|-------|--------|--------|--------|
| 1993 AE | 56503 | 56004  | -      | 112507 |
| 1990 AE | 51539 | 50799  | -      | 102338 |
| 1985 AE | 39600 | 39019  | -      | 78619  |
| 1980 AE | 34312 | 34577  | -      | 68889  |
| 1977 AE | 30973 | 31077  | -      | 62050  |
| 1972 AE | 28651 | 28438  | -      | 57089  |
| 1967 AE | -     | -      | -      | 50331  |
| 1962 AE | -     | -      | -      | 56495  |
| 1957 AE | -     | -      | -      | 51558  |
| 1952 AE | -     | -      | -      | -      |

#### Number of Electors

 $\textbf{Note:} \ \mathsf{AE}: \mathsf{Assembly} \ \mathsf{Election}, \ \mathsf{PE}: \mathsf{Assembly} \ \mathsf{Segment} \ \mathsf{of} \ \mathsf{Parliamentary} \ \mathsf{Election}$ 