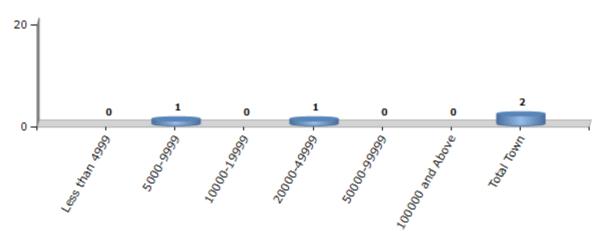

#### **Number of Towns by Population Size - 2011**

| Less than | 5000-9999 | 10000- | 20000- | 50000- | 100000 and | Total |
|-----------|-----------|--------|--------|--------|------------|-------|
| 4999      |           | 19999  | 49999  | 99999  | Above      | Town  |
| 0         | 1         | 0      | 1      | 0      | 0          | 2     |

Number of Towns by Population Size - 2011