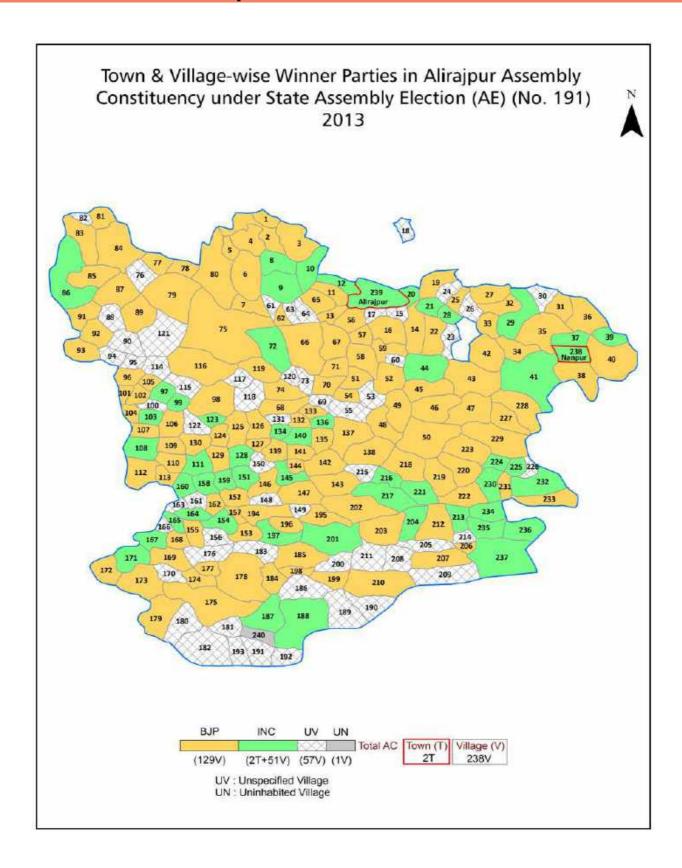

| 220-221  |
| 11  | Disclaimer                                                                                                                                                                                                                                                                                                                                                                                                                                              | 223      |

### **Location & Political Map**



#### **Administrative Setup**

#### List of Village Panchayat & Intermediate Panchayat (Block) Name - 2011

| Village Name     | Village Panchayat Name | Intermediate Panchayat<br>Name |
|------------------|------------------------|--------------------------------|
| Aali             | Aali                   | Alirajpur                      |
| Abadiya          | Akadiya                | Sondwa                         |
| Achpai           | Achpai                 | Sondwa                         |
| Agalgota         | Agalgota               | Kattiwada                      |
| Ajanbara         | Sakarja                | Sondwa                         |
| Ajanda           | Ajanda                 | Alirajpur                      |
| Akaldhara        | Mundla                 | Sondwa