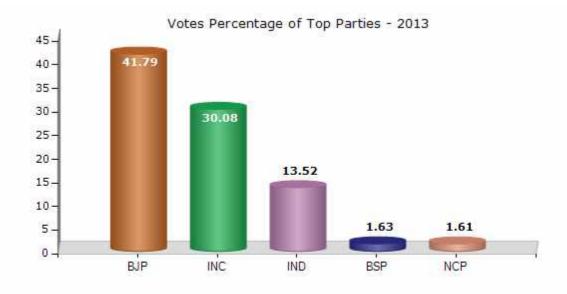

#### **Summary Result of Assembly Election - 2013**

| Candidate Name              | Party  | Votes | Votes % |
|-----------------------------|--------|-------|---------|
| Shantilal Bilwal            | ВЈР    | 56587 | 41.79   |
| Jeviyar Meda                | INC    | 40729 | 30.08   |
| Kalawati Nagarsingh Bhuriya | IND    | 18311 | 13.52   |
| Madan Dola Vasuniya         | BSP    | 2213  | 1.63    |
| Sunil Ninama                | NCP    | 2185  | 1.61    |
| Dinesh Chouhan              | IND    | 2117  | 1.56    |
| Prem Bariya                 | IND    | 2102  | 1.55    |
| Yashwinta Mahoniya          | IND    | 1425  | 1.05    |
| Narvesingh                  | IND    | 1253  | 0.93    |
| Vishal Rathore              | SHS    | 1109  | 0.82    |
| Kamchand (Kamta Damor)      | BA S D | 1065  | 0.79    |
| Guddusingh Damor            | ВНВР   | 594   | 0.44    |
| Java Meda                   | SP     | 591   | 0.44    |
|                             | NOTA   | 5126  | 3.79    |