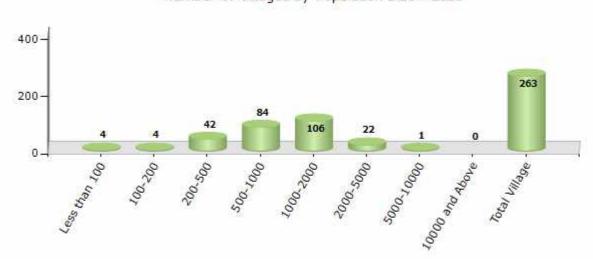

#### Number of Villages by Population Size - 2011

| Less<br>than<br>100 | 100-<br>200 | 200-<br>500 | 500-<br>1000 | 1000-<br>2000 | 2000-<br>5000 | 5000-<br>10000 | 10000<br>and<br>Above | Total<br>Village |
|---------------------|-------------|-------------|--------------|---------------|---------------|----------------|-----------------------|------------------|
| 4                   | 4           | 42          | 84           | 106           | 22            | 1              | 0                     | 263              |

Number of Villages by Population Size - 2011