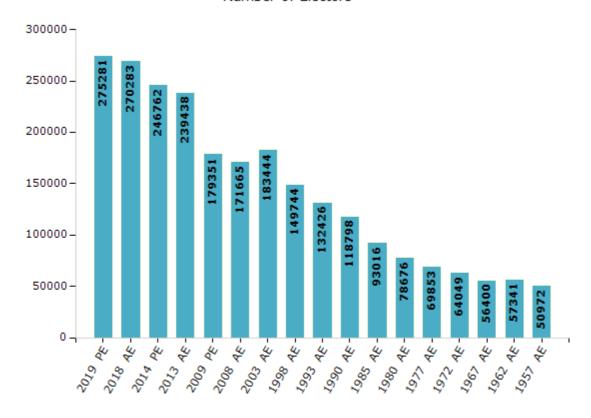

#### **Electors by Male & Female**

| Year    | Male   | Female | Others | Total  | Year    |
|---------|--------|--------|--------|--------|---------|
| 2019 PE | 138363 | 136914 | 4      | 275281 | 1993 AE |
| 2018 AE | 136046 | 134231 | 6      | 270283 | 1990 AE |
| 2014 PE | 124631 | 122124 | 7      | 246762 | 1985 AE |
| 2013 AE | 121119 | 118312 | 7      | 239438 | 1980 AE |
| 2009 PE | 90473  | 88878  | -      | 179351 | 1977 AE |
| 2008 AE | 86285  | 85380  | -      | 171665 | 1972 AE |
| 2004 PE | -      | -      | -      | -      | 1967 AE |
| 2003 AE | 92329  | 91115  | -      | 183444 | 1962 AE |
| 1999 PE | -      | -      | -      | _      | 1957 AE |
| 1998 AE | 74421  | 75323  | -      | 149744 | 1952 AE |

| Year    | Male  | Female | Others | Total  |
|---------|-------|--------|--------|--------|
| 1993 AE | 66121 | 66305  | -      | 132426 |
| 1990 AE | 59912 | 58886  | -      | 118798 |
| 1985 AE | 46406 | 46610  | -      | 93016  |
| 1980 AE | 39222 | 39454  | -      | 78676  |
| 1977 AE | 34790 | 35063  | -      | 69853  |
| 1972 AE | 32002 | 32047  | -      | 64049  |
| 1967 AE | -     | -      | -      | 56400  |
| 1962 AE | -     | -      | -      | 57341  |
| 1957 AE | -     | -      | -      | 50972  |
| 1952 AE | -     | -      | -      | -      |

#### Number of Electors

Note: AE: Assembly Election, PE: Assembly Segment of Parliamentary Election