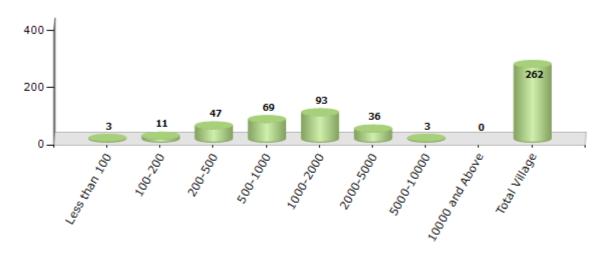

#### Number of Villages by Population Size - 2011

| 1 | Less<br>than<br>100 | 100-<br>200 | 200-<br>500 | 500-<br>1000 | 1000-<br>2000 | 2000-<br>5000 | 5000-<br>10000 | 10000<br>and<br>Above | Total<br>Village |
|---|---------------------|-------------|-------------|--------------|---------------|---------------|----------------|-----------------------|------------------|
|   | 3                   | 11          | 47          | 69           | 93            | 36            | 3              | 0                     | 262              |

Number of Villages by Population Size - 2011