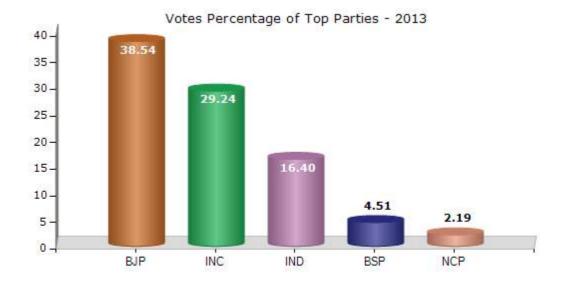

#### **Summary Result of Assembly Election - 2013**

| Candidate Name     | Party | Votes | Votes % |
|--------------------|-------|-------|---------|
| Madhosingh Dawar   | ВЈР   | 45793 | 38.54   |
| Vishal Rawat       | INC   | 34742 | 29.24   |
| Mukamsingh Dawar   | IND   | 19486 | 16.4    |
| Balu Ninama        | BSP   | 5354  | 4.51    |
| Mojesingh          | NCP   | 2597  | 2.19    |
| Chandarsingh       | SP    | 2568  | 2.16    |
| Chandrakanta Jobat | IND   | 1457  | 1.23    |
| Baghel Sekusingh   | JD(U) | 1120  | 0.94    |
|                    | NOTA  | 5689  | 4.79    |