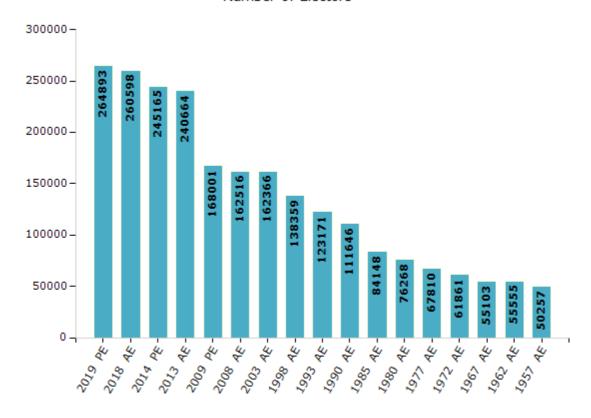

#### **Electors by Male & Female**

| Year    | Male   | Female | Others | Total  | Year    |
|---------|--------|--------|--------|--------|---------|
| 2019 PE | 132580 | 132312 | 1      | 264893 | 1993 AE |
| 2018 AE | 130562 | 130036 | 0      | 260598 | 1990 AE |
| 2014 PE | 123545 | 121620 | 0      | 245165 | 1985 AE |
| 2013 AE | 121474 | 119190 | 0      | 240664 | 1980 AE |
| 2009 PE | 84045  | 83956  | -      | 168001 | 1977 AE |
| 2008 AE | 81901  | 80615  | -      | 162516 | 1972 AE |
| 2004 PE | -      | -      | -      | -      | 1967 AE |
| 2003 AE | 84236  | 78130  | -      | 162366 | 1962 AE |
| 1999 PE | -      | -      | -      | -      | 1957 AE |
| 1998 AE | 68677  | 69682  | -      | 138359 | 1952 AE |

| Year    | Male  | Female | Others | Total  |
|---------|-------|--------|--------|--------|
| 1993 AE | 62019 | 61152  | -      | 123171 |
| 1990 AE | 56540 | 55106  | -      | 111646 |
| 1985 AE | 42433 | 41715  | -      | 84148  |
| 1980 AE | 38202 | 38066  | -      | 76268  |
| 1977 AE | 33990 | 33820  | -      | 67810  |
| 1972 AE | 31158 | 30703  | -      | 61861  |
| 1967 AE | -     | -      | -      | 55103  |
| 1962 AE | -     | -      | -      | 55555  |
| 1957 AE | -     | -      | -      | 50257  |
| 1952 AE | -     | -      | -      | -      |

#### Number of Electors

Note: AE: Assembly Election, PE: Assembly Segment of Parliamentary Election