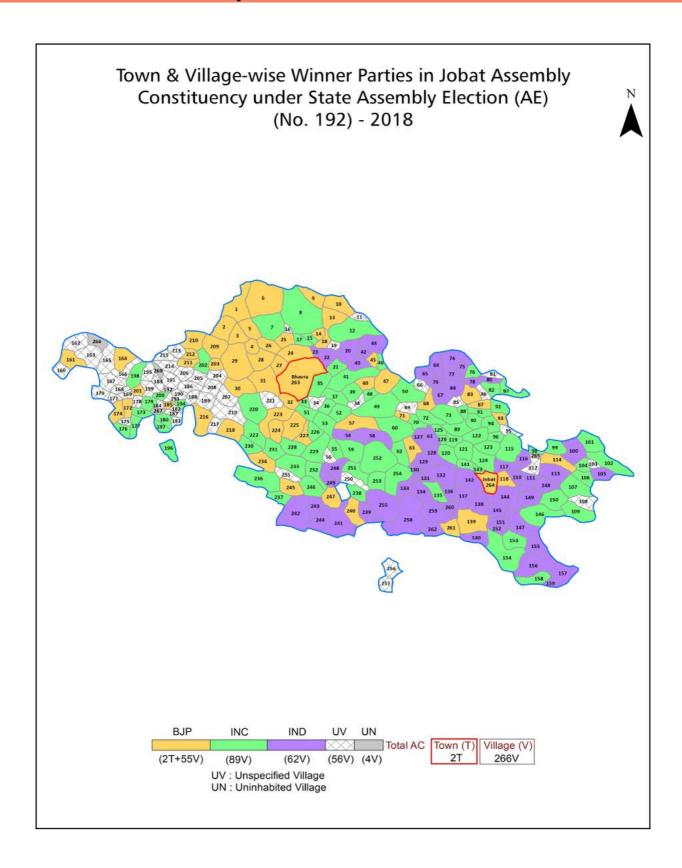

| 248-249  |
| 11  | Disclaimer                                                                                                                                                                                                                                                                                                                                                                                                                                              | 251      |

## **Location & Political Map**



#### **Administrative Setup**

#### List of Village Panchayat & Intermediate Panchayat (Block) Name - 2011

| Village Name  | Village Panchayat Name | Intermediate Panchayat<br>Name |
|---------------|------------------------|--------------------------------|
| Adwada        | Adwada                 | Alirajpur                      |
| Agoni         | Sagota                 | Udaigarh                       |
| Agran         | Kabrisel               | Kattiwada                      |
| Airan         | Chhota Bhawata         | Bhavra                         |
| Akholi        | Kana Kakad             | Udaigarh                       |
| Aman Kuwa     | Amankuwa               | Bhavra                         |
| Ambar         | Ambar                  | Kattiwada                      |
| Ambi