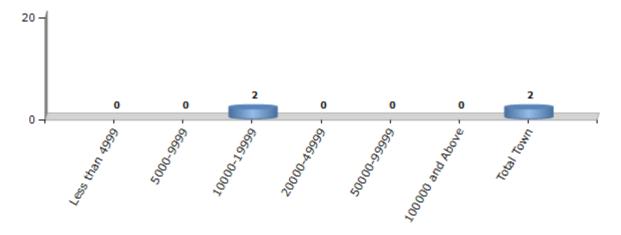

#### **Number of Towns by Population Size - 2011**

| Less than | 5000-9999 | 10000- | 20000- | 50000- | 100000 and | Total |
|-----------|-----------|--------|--------|--------|------------|-------|
| 4999      |           | 19999  | 49999  | 99999  | Above      | Town  |
| 0         | 0         | 2      | 0      | 0      | 0          | 2     |

Number of Towns by Population Size - 2011