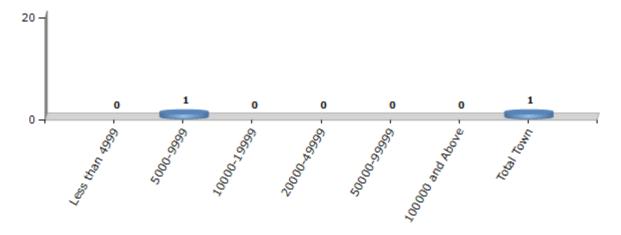

#### **Number of Towns by Population Size - 2011**

| Less than | 5000-9999 | 10000- | 20000- | 50000- | 100000 and | Total |
|-----------|-----------|--------|--------|--------|------------|-------|
| 4999      |           | 19999  | 49999  | 99999  | Above      | Town  |
| 0         | 1         | 0      | 0      | 0      | 0          | 1     |

Number of Towns by Population Size - 2011