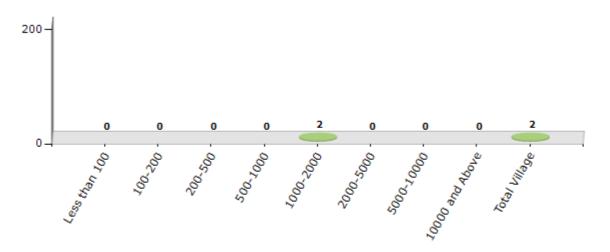

#### Number of Villages by Population Size - 2011

| Less<br>than<br>100 | 100-<br>200 | 200-<br>500 | 500-<br>1000 | 1000-<br>2000 | 2000-<br>5000 | 5000-<br>10000 | 10000<br>and<br>Above | Total<br>Village |
|---------------------|-------------|-------------|--------------|---------------|---------------|----------------|-----------------------|------------------|
| 0                   | 0           | 0           | 0            | 2             | 0             | 0              | 0                     | 2                |

Number of Villages by Population Size - 2011