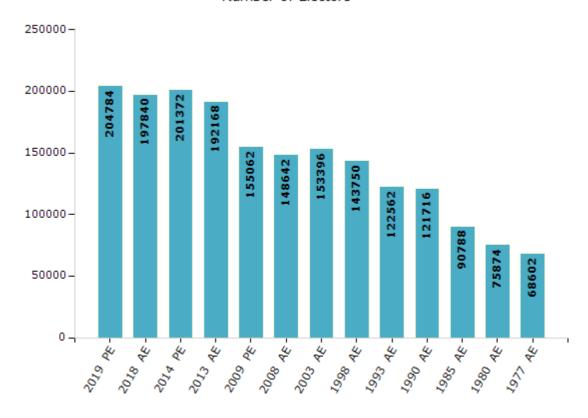

#### **Electors by Male & Female**

| Year    | Male   | Female | Others | Total  | Year    | Male  | Female | Others | Total  |
|---------|--------|--------|--------|--------|---------|-------|--------|--------|--------|
| 2019 PE | 103756 | 101025 | 3      | 204784 | 1993 AE | 63575 | 58987  | -      | 122562 |
| 2018 AE | 100448 | 97389  | 3      | 197840 | 1990 AE | 63827 | 57889  | -      | 121716 |
| 2014 PE | 102869 | 98503  | 0      | 201372 | 1985 AE | 47769 | 43019  | -      | 90788  |
| 2013 AE | 98457  | 93711  | 0      | 192168 | 1980 AE | 39794 | 36080  | -      | 75874  |
| 2009 PE | 80864  | 74198  | -      | 155062 | 1977 AE | 35857 | 32745  | -      | 68602  |
| 2008 AE | 77431  | 71211  | -      | 148642 | 1972 AE | -     | -      | -      | -      |
| 2004 PE | -      | -      | -      | -      | 1967 AE | -     | -      | -      | -      |
| 2003 AE | 78971  | 74425  | -      | 153396 | 1962 AE | -     | -      | -      | -      |
| 1999 PE | -      | -      | -      | -      | 1957 AE | -     | -      | -      | -      |
| 1998 AE | 74134  | 69616  | -      | 143750 | 1952 AE | -     | -      | -      | -      |

#### Number of Electors

Note: AE: Assembly Election, PE: Assembly Segment of Parliamentary Election