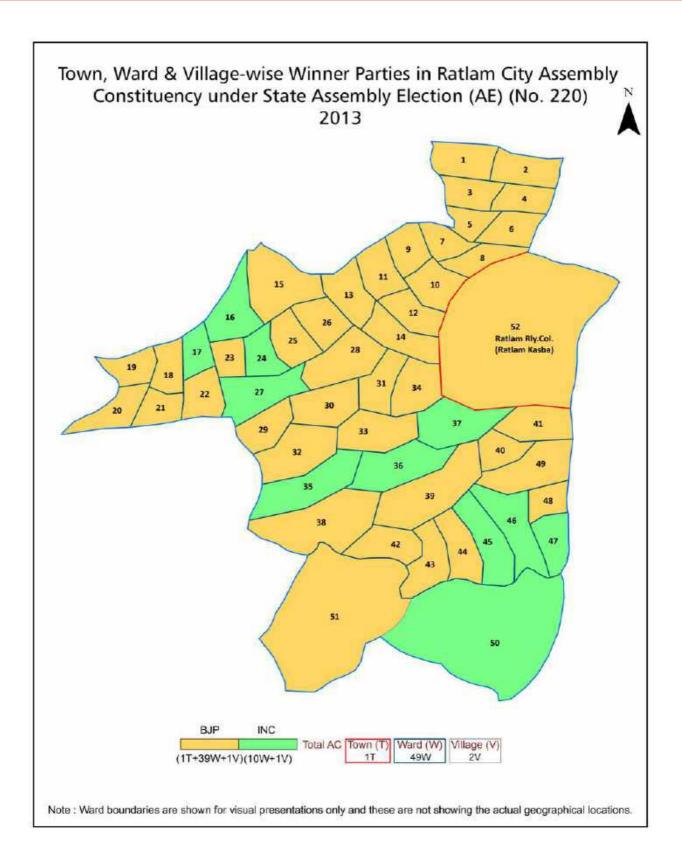

| 202-203  |
| 11  | Disclaimer                                                                                                                                                                                                                                                                                                                                                                                                                                                                               | 205      |

### **Location & Political Map**



#### **Administrative Setup**

#### List of Village Panchayat & Intermediate Panchayat (Block) Name - 2011

| Village Name | Village Panchayat Name | Intermediate Panchayat<br>Name |
|--------------|------------------------|--------------------------------|
| Karmadi      | Karmadi                | Ratlam                         |
| Mathuri      | Hardali                | Ratlam                         |

#### **Demographics**

#### Number of Villages by Population Size - 2011

| Less<br>than<br>100 | 100-<br>200 | 200-<br>500 | 500-<br>1000 | 1000-<br>2000 | 2000-<br>5000 | 5000-<br>10000 | 10000<br>and<br>Above | Total<br>Village |
|---------------------|-------------|-------------|--------------|---------------|---------------|----------------|-----------------------|-----------------