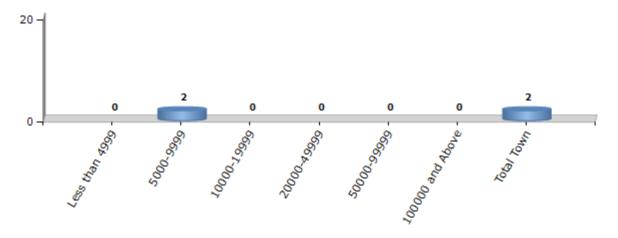

#### **Number of Towns by Population Size - 2011**

| Less than | 5000-9999 | 10000- | 20000- | 50000- | 100000 and | Total |
|-----------|-----------|--------|--------|--------|------------|-------|
| 4999      |           | 19999  | 49999  | 99999  | Above      | Town  |
| 0         | 2         | 0      | 0      | 0      | 0          | 2     |

Number of Towns by Population Size - 2011