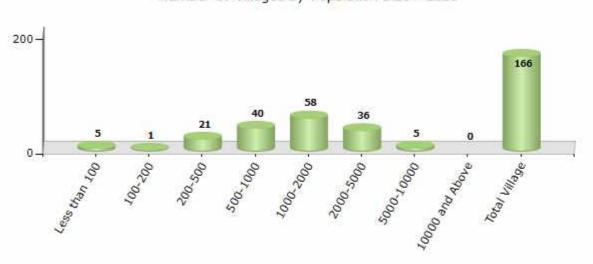

#### Number of Villages by Population Size - 2011

| Less<br>than<br>100 | 100-<br>200 | 200-<br>500 | 500-<br>1000 | 1000-<br>2000 | 2000-<br>5000 | 5000-<br>10000 | 10000<br>and<br>Above | Total<br>Village |
|---------------------|-------------|-------------|--------------|---------------|---------------|----------------|-----------------------|------------------|
| 5                   | 1           | 21          | 40           | 58            | 36            | 5              | 0                     | 166              |

Number of Villages by Population Size - 2011