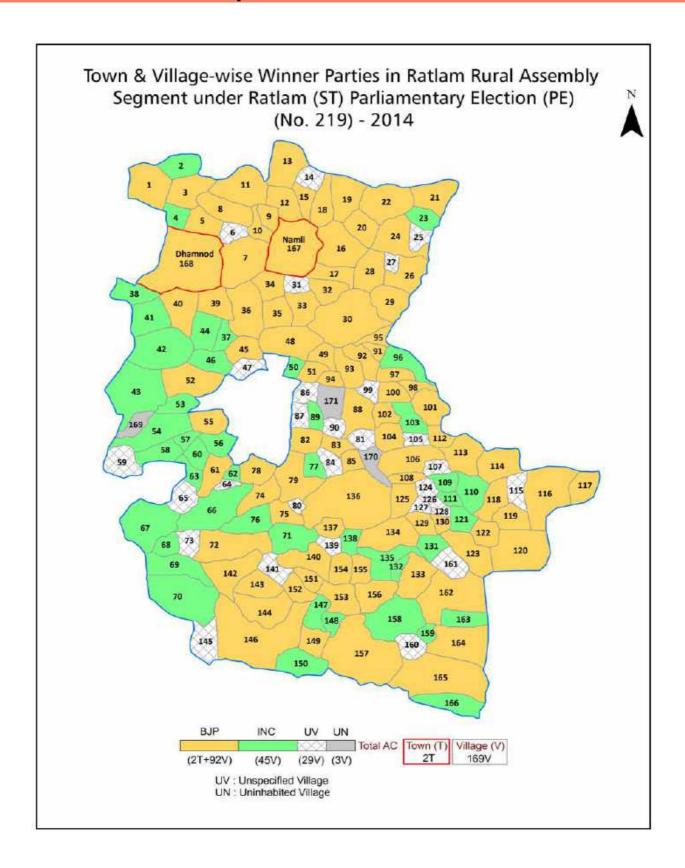

| 184-185  |  |  |  |  |
| 11  | Disclaimer                                                                                                                                                                                                                                                                                                                                                                                                                                                                               | 187      |  |  |  |  |

## **Location & Political Map**



#### **Administrative Setup**

#### List of Village Panchayat & Intermediate Panchayat (Block) Name - 2011

| Village Name   | Village Panchayat Name | Intermediate Panchayat<br>Name |
|----------------|------------------------|--------------------------------|
| Aewariya       | Sawriya                | Ratlam                         |
| Alniya         | Alniya                 | Ratlam                         |
| Ambodiya       | Ambodiya               | Ratlam                         |
| Amleta         | Amleta                 | Ratlam                         |
| Amleti         | Sarwadh                | Ratlam                         |
| Badchhapara    | Dholka                 | Ratlam                         |
| Badnara        | -                      | Ratlam