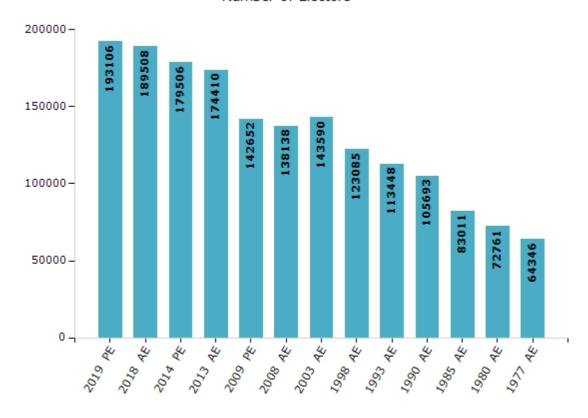

#### **Electors by Male & Female**

| Year    | Male  | Female | Others | Total  | Year    | Male  | Female | Others | Total  |
|---------|-------|--------|--------|--------|---------|-------|--------|--------|--------|
| 2019 PE | 98177 | 94927  | 2      | 193106 | 1993 AE | 57198 | 56250  | -      | 113448 |
| 2018 AE | 96294 | 93212  | 2      | 189508 | 1990 AE | 53585 | 52108  | -      | 105693 |
| 2014 PE | 91477 | 88026  | 3      | 179506 | 1985 AE | 41802 | 41209  | -      | 83011  |
| 2013 AE | 88839 | 85566  | 5      | 174410 | 1980 AE | 36163 | 36598  | -      | 72761  |
| 2009 PE | 73127 | 69525  | -      | 142652 | 1977 AE | 32025 | 32321  | -      | 64346  |
| 2008 AE | 70290 | 67848  | -      | 138138 | 1972 AE | -     | -      | -      | -      |
| 2004 PE | -     | -      | -      | -      | 1967 AE | -     | -      | -      | -      |
| 2003 AE | 72337 | 71253  | -      | 143590 | 1962 AE | -     | -      | -      | -      |
| 1999 PE | -     | -      | -      | -      | 1957 AE | -     | -      | -      | -      |
| 1998 AE | 62469 | 60616  | -      | 123085 | 1952 AE | -     | -      | -      | -      |

#### Number of Electors

Note: AE: Assembly Election, PE: Assembly Segment of Parliamentary Election