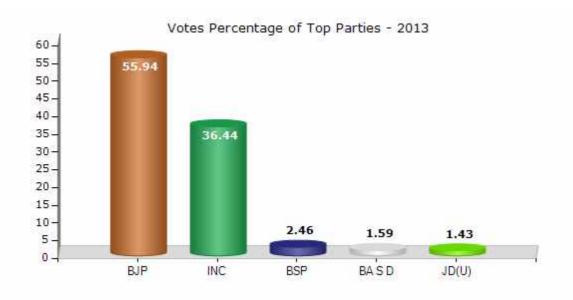

#### **Summary Result of Assembly Election - 2013**

| Candidate Name          | Party  | Votes | Votes % |
|-------------------------|--------|-------|---------|
| Mathuralal              | ВЈР    | 77367 | 55.94   |
| Smt. Laxmi Devi Kharadi | INC    | 50398 | 36.44   |
| Badrilal                | BSP    | 3401  | 2.46    |
| Radheshyam Ninama       | BA S D | 2200  | 1.59    |
| Ishwar Prem Singh Gamad | JD(U)  | 1977  | 1.43    |
|                         | NOTA   | 2971  | 2.15    |