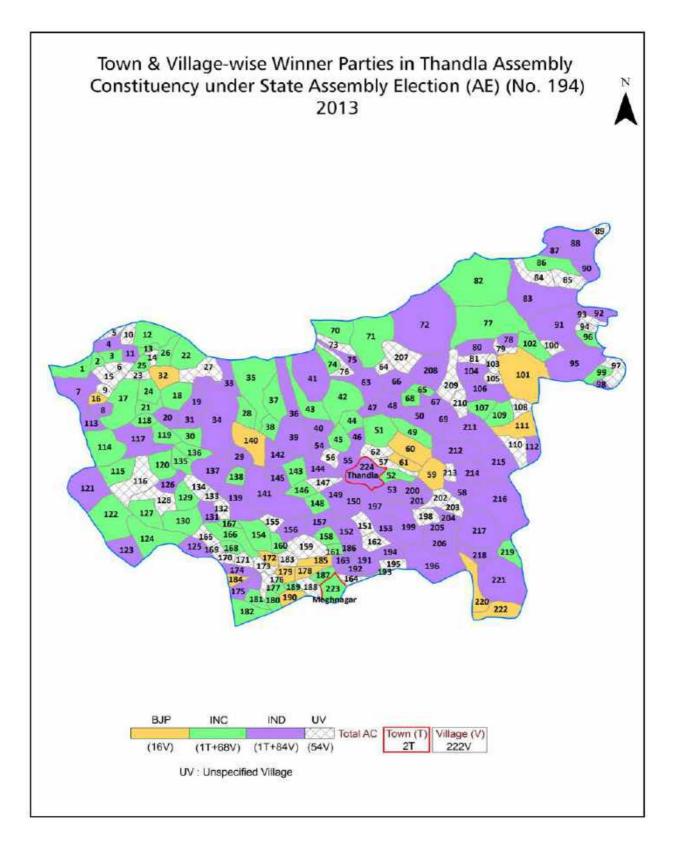

| 227-228  |
| 11  | Disclaimer                                                                                                                                                                                                                                                                                                                                                                                                                                                                | 230      |

#### **Location & Political Map**





#### **Administrative Setup**

#### List of Village Panchayat & Intermediate Panchayat (Block) Name - 2011

| Village Name            | Village Panchayat Name   | Intermediate Panchayat<br>Name |
|-------------------------|--------------------------|--------------------------------|
| Agasiya                 | Agasiya                  | Meghnagar                      |
| Agnaliyapada            | Padadhamanjhar           | Thandla                        |
| Agral                   | Agral                    | Meghnagar                      |
| Allipura                | Goriyakhandan            | Thandla                        |
| Amaliya Mal             | Amliamal                 | Meghnagar                      |
| Amli                    | Amli                     | Thandla