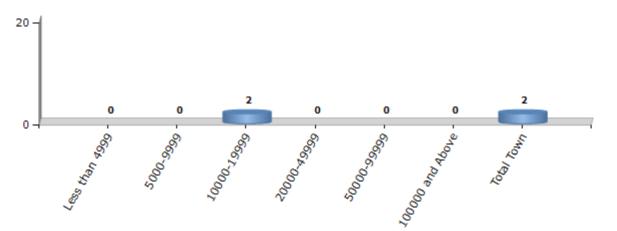

#### Number of Towns by Population Size - 2011

| Less than<br>4999 | 5000-9999 | 10000-<br>19999 | 20000-<br>49999 | 50000-<br>99999 | 100000 and<br>Above | Total<br>Town |  |
|-------------------|-----------|-----------------|-----------------|-----------------|---------------------|---------------|--|
| 0                 | 0         | 2               | 0               | 0               | 0                   | 2             |  |

Number of Towns by Population Size - 2011

indiastatelections