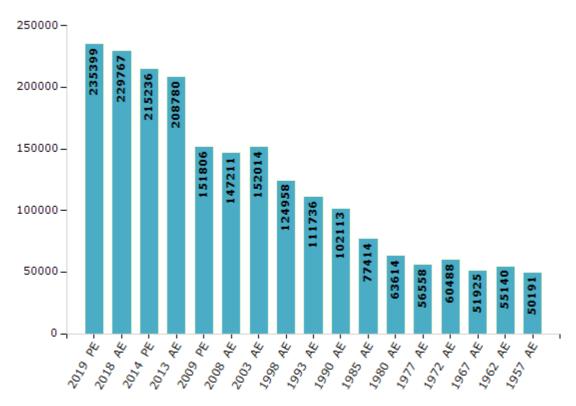

#### **Electors by Male & Female**

| Year    | Male   | Female | Others | Total  | Year    | Male  | Female | Others | Total  |
|---------|--------|--------|--------|--------|---------|-------|--------|--------|--------|
| 2019 PE | 117881 | 117514 | 4      | 235399 | 1993 AE | 56206 | 55530  | -      | 111736 |
| 2018 AE | 115117 | 114646 | 4      | 229767 | 1990 AE | 51459 | 50654  | -      | 102113 |
| 2014 PE | 108266 | 106965 | 5      | 215236 | 1985 AE | 38641 | 38773  | -      | 77414  |
| 2013 AE | 105380 | 103400 | 0      | 208780 | 1980 AE | 31366 | 32248  | -      | 63614  |
| 2009 PE | 77209  | 74597  | -      | 151806 | 1977 AE | 27900 | 28658  | -      | 56558  |
| 2008 AE | 74785  | 72426  | -      | 147211 | 1972 AE | 29886 | 30602  | -      | 60488  |
| 2004 PE | -      | -      | -      | -      | 1967 AE | -     | -      | -      | 51925  |
| 2003 AE | 76161  | 75853  | -      | 152014 | 1962 AE | -     | -      | -      | 55140  |
| 1999 PE | -      | -      | -      | -      | 1957 AE | -     | -      | -      | 50191  |
| 1998 AE | 62957  | 62001  | -      | 124958 | 1952 AE | -     | -      | -      | -      |

Number of Electors

Note : AE : Assembly Election, PE : Assembly Segment of Parliamentary Election