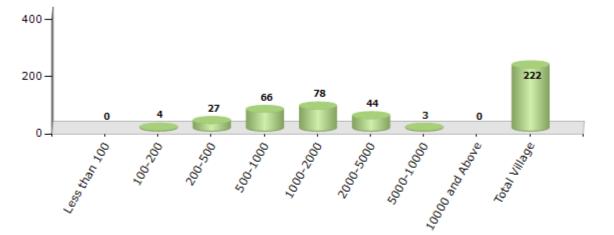

#### Number of Villages by Population Size - 2011

| Less<br>than<br>100 | 100-<br>200 | 200-<br>500 | 500-<br>1000 | 1000-<br>2000 | 2000-<br>5000 | 5000-<br>10000 | 10000<br>and<br>Above | Total<br>Village |
|---------------------|-------------|-------------|--------------|---------------|---------------|----------------|-----------------------|------------------|
| 0                   | 4           | 27          | 66           | 78            | 44            | 3              | 0                     | 222              |

Number of Villages by Population Size - 2011