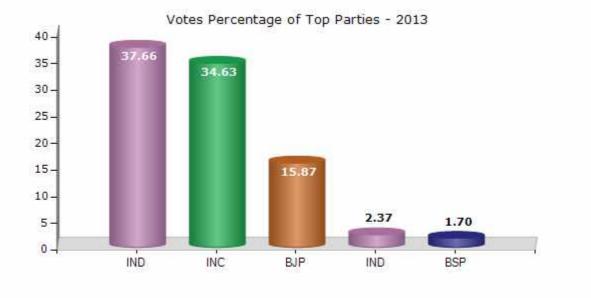

#### **Summary Result of Assembly Election - 2013**

| Candidate Name     | Party  | Votes | Votes % |
|--------------------|--------|-------|---------|
| Kalsingh Bhabar    | IND    | 63665 | 37.66   |
| Gendal Damor       | INC    | 58549 | 34.63   |
| Goursingh Vasuniya | BJP    | 26827 | 15.87   |
| Kalusingh Nalwaya  | IND    | 4003  | 2.37    |
| Iliyas Bhai Machar | BSP    | 2868  | 1.7     |
| Amarsingh Parmar   | BA S D | 2543  | 1.5     |
| Tolsing Bhuriya    | JD(U)  | 1954  | 1.16    |
| Kasana Pargi       | IND    | 1821  | 1.08    |
| Masul Bhuriya      | IND    | 1610  | 0.95    |
| Mukesh Damar       | SP     | 1308  | 0.77    |
|                    | ΝΟΤΑ   | 3917  | 2.32    |