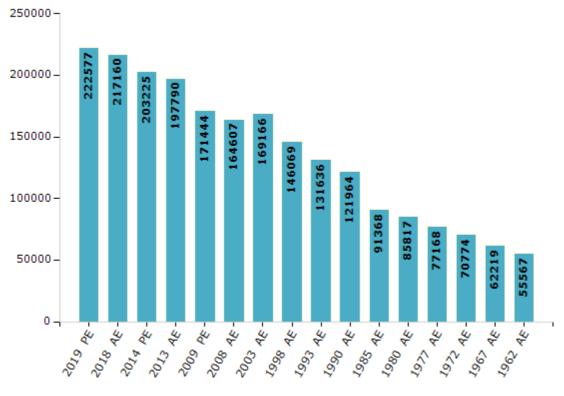

#### **Electors by Male & Female**

| Year    | Male   | Female | Others | Total  | Year    | Male  | Female | Others | Total  |
|---------|--------|--------|--------|--------|---------|-------|--------|--------|--------|
| 2019 PE | 118397 | 104180 | 0      | 222577 | 1993 AE | 68249 | 63387  | -      | 131636 |
| 2018 AE | 115666 | 101494 | 0      | 217160 | 1990 AE | 63129 | 58835  | -      | 121964 |
| 2014 PE | 107947 | 95278  | 0      | 203225 | 1985 AE | 46725 | 44643  | -      | 91368  |
| 2013 AE | 105037 | 92753  | 0      | 197790 | 1980 AE | 43155 | 42662  | -      | 85817  |
| 2009 PE | 90131  | 81313  | -      | 171444 | 1977 AE | 38761 | 38407  | -      | 77168  |
| 2008 AE | 86229  | 78378  | -      | 164607 | 1972 AE | 35810 | 34964  | -      | 70774  |
| 2004 PE | -      | -      | -      | -      | 1967 AE | -     | -      | -      | 62219  |
| 2003 AE | 87389  | 81777  | -      | 169166 | 1962 AE | -     | -      | -      | 55567  |
| 1999 PE | -      | -      | -      | -      | 1957 AE | -     | -      | -      | -      |
| 1998 AE | 75438  | 70631  | -      | 146069 | 1952 AE | -     | -      | -      | -      |

Number of Electors

**Note :** AE : Assembly Election, PE : Assembly Segment of Parliamentary Election