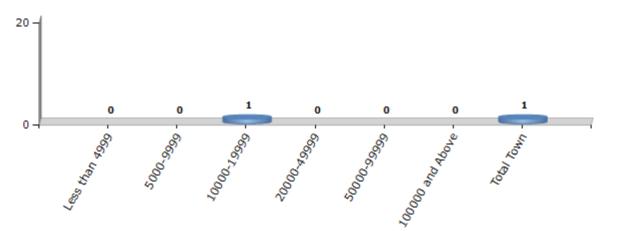

#### Number of Towns by Population Size - 2011

| Less than<br>4999 | 5000-9999 | 10000-<br>19999 | 20000-<br>49999 | 50000-<br>99999 | 100000 and<br>Above | Total<br>Town |  |
|-------------------|-----------|-----------------|-----------------|-----------------|---------------------|---------------|--|
| 0                 | 0         | 1               | 0               | 0               | 0                   | 1             |  |

Number of Towns by Population Size - 2011

indiastatelections