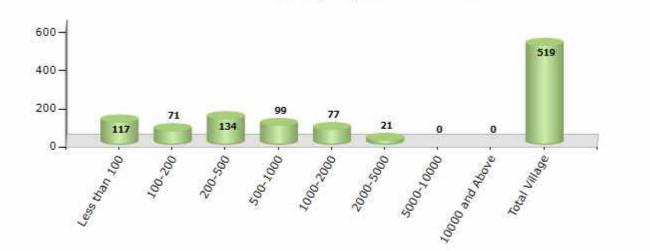

#### Number of Villages by Population Size - 2011

| Less<br>than<br>100 | 100-<br>200 | 200-<br>500 | 500-<br>1000 | 1000-<br>2000 | 2000-<br>5000 | 5000-<br>10000 | 10000<br>and<br>Above | Total<br>Village |
|---------------------|-------------|-------------|--------------|---------------|---------------|----------------|-----------------------|------------------|
| 117                 | 71          | 134         | 99           | 77            | 21            | 0              | 0                     | 519              |

Number of Villages by Population Size - 2011