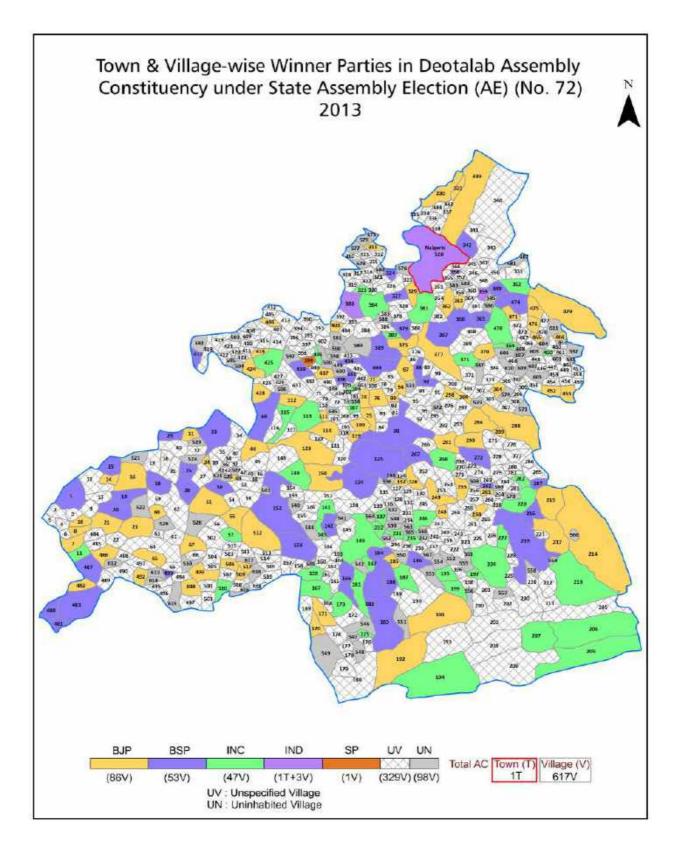

| 240-241  |  |  |  |  |
| 11  | Disclaimer                                                                                                                                                                                                                                                                                                                                                                                                                                                                | 243      |  |  |  |  |

#### **Location & Political Map**



indiastatelections



#### **Administrative Setup**

#### List of Village Panchayat & Intermediate Panchayat (Block) Name - 2011

| Village Name   | Village Panchayat Name    | Intermediate Panchayat<br>Name |
|----------------|---------------------------|--------------------------------|
| Bhatkayasthan  | Tiwarigawan Manbodh Singh | Naigarhi                       |
| Bhatsengar     | Shivpura Nebuha           | Mauganj                        |
| Bhauwar        | Bhauwar                   | Raipur-Karchuliyan             |
| Bhir           | Ulahi-Khurd 55            | Raipur-Karchuliyan             |
| Bholara        | Tiwarigawan Manbodh Singh | Naigarhi                       |
| Bhothi         | Ulahi-Khurd 55            | Raipur-Karchuliyan             |
| Bhuara         | Phool Kar