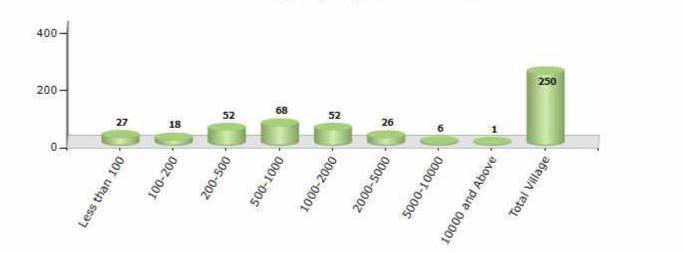

#### Number of Villages by Population Size - 2011

| Less<br>than<br>100 | 100-<br>200 | 200-<br>500 | 500-<br>1000 | 1000-<br>2000 | 2000-<br>5000 | 5000-<br>10000 | 10000<br>and<br>Above | Total<br>Village |
|---------------------|-------------|-------------|--------------|---------------|---------------|----------------|-----------------------|------------------|
| 27                  | 18          | 52          | 68           | 52            | 26            | 6              | 1                     | 250              |

Number of Villages by Population Size - 2011