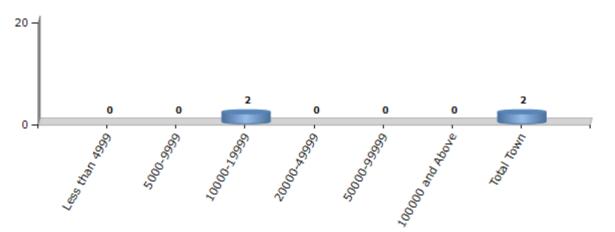

#### Number of Towns by Population Size - 2011

| Less than<br>4999 | 5000-9999 | 10000-<br>19999 | 20000-<br>49999 | 50000-<br>99999 | 100000 and<br>Above | Total<br>Town |  |
|-------------------|-----------|-----------------|-----------------|-----------------|---------------------|---------------|--|
| 0                 | 0         | 2               | 0               | 0               | 0                   | 2             |  |

Number of Towns by Population Size - 2011

indiastatelections