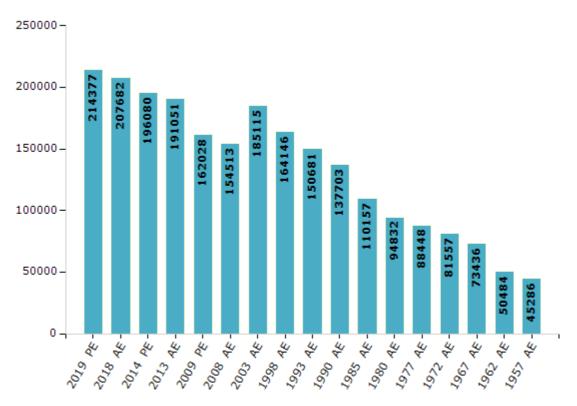

#### **Electors by Male & Female**

| Year    | Male   | Female | Others | Total  | Y  | 'ear   | Male  | Female | Others | Total  |
|---------|--------|--------|--------|--------|----|--------|-------|--------|--------|--------|
| 2019 PE | 113721 | 100656 | 0      | 214377 | 19 | 993 AE | 78961 | 71720  | -      | 150681 |
| 2018 AE | 110352 | 97330  | 0      | 207682 | 19 | 990 AE | 70511 | 67192  | -      | 137703 |
| 2014 PE | 103723 | 92357  | 0      | 196080 | 19 | 985 AE | 55671 | 54486  | -      | 110157 |
| 2013 AE | 101098 | 89953  | 0      | 191051 | 19 | 980 AE | 46883 | 47949  | -      | 94832  |
| 2009 PE | 85553  | 76475  | -      | 162028 | 19 | 977 AE | 43605 | 44843  | -      | 88448  |
| 2008 AE | 81181  | 73332  | -      | 154513 | 19 | 972 AE | 40527 | 41030  | -      | 81557  |
| 2004 PE | -      | -      | -      | -      | 19 | 967 AE | -     | -      | -      | 73436  |
| 2003 AE | 94988  | 90127  | -      | 185115 | 19 | 962 AE | -     | -      | -      | 50484  |
| 1999 PE | -      | -      | -      | -      | 19 | 957 AE | -     | -      | -      | 45286  |
| 1998 AE | 83653  | 80493  | -      | 164146 | 19 | 952 AE | -     | -      | -      | -      |

Number of Electors