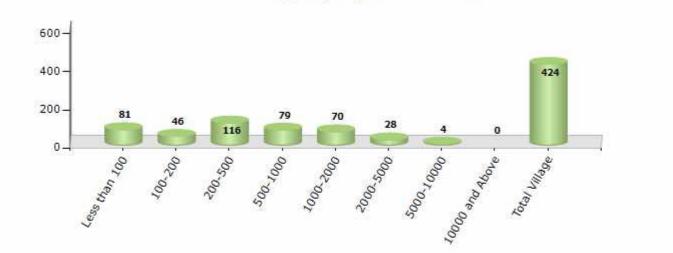

#### Number of Villages by Population Size - 2011

| Less<br>than<br>100 | 100-<br>200 | 200-<br>500 | 500-<br>1000 | 1000-<br>2000 | 2000-<br>5000 | 5000-<br>10000 | 10000<br>and<br>Above | Total<br>Village |
|---------------------|-------------|-------------|--------------|---------------|---------------|----------------|-----------------------|------------------|
| 81                  | 46          | 116         | 79           | 70            | 28            | 4              | 0                     | 424              |

Number of Villages by Population Size - 2011