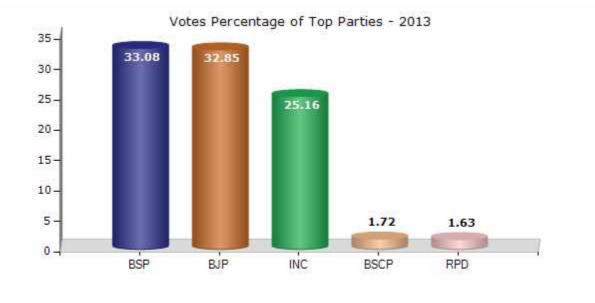

#### **Summary Result of Assembly Election - 2013**

| Candidate Name                 | Party | Votes | Votes % |
|--------------------------------|-------|-------|---------|
| Sheela Tyagi                   | BSP   | 40349 | 33.08   |
| Pannabai Prajapati             | ВЈР   | 40074 | 32.85   |
| Dr Triveni Prasad Maitrey      | INC   | 30697 | 25.16   |
| Jagannath Prajapati Urf Sardar | BSCP  | 2095  | 1.72    |
| Shankar Lal Basor              | RPD   | 1983  | 1.63    |
| Tulsi                          | NCP   | 1814  | 1.49    |
| Gajwa Prasad                   | IND   | 995   | 0.82    |
| Prabhunath Prasad Saket        | IND   | 967   | 0.79    |
| Ram Milan Verma                | IND   | 802   | 0.66    |
|                                | ΝΟΤΑ  | 2215  | 1.82    |