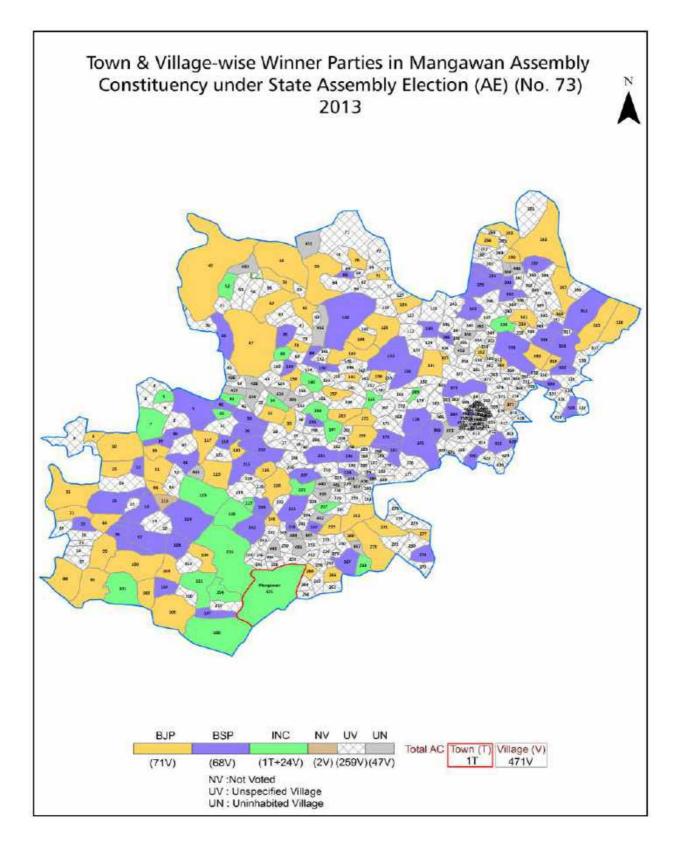

| 232-233  |  |  |  |  |
| 11  | Disclaimer                                                                                                                                                                                                                                                                                                                                                                                                                                                                | 235      |  |  |  |  |

#### **Location & Political Map**





#### **Administrative Setup**

#### List of Village Panchayat & Intermediate Panchayat (Block) Name - 2011

| Village Name        | Village Panchayat Name | Intermediate Panchayat<br>Name |
|---------------------|------------------------|--------------------------------|
| Adhiha No.1         | Sar No. 1              | Gangev                         |
| Adhiha No.2         | Sar No. 1              | Gangev                         |
| Agdal               | Agadal                 | Gangev                         |
| Akalsi              | Kaitha                 | Gangev                         |
| Akauri (Kothari) 1  | Akauri Unmoolan        | Gangev                         |
| Akouri              | Akouri                 | Naigarhi                       |
| Akouri U Kothar [2] | Akauri U