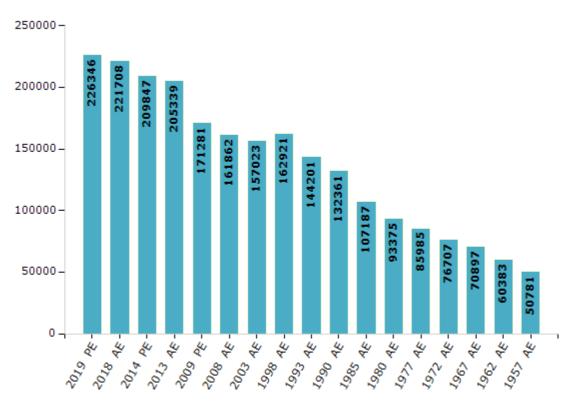

#### **Electors by Male & Female**

| Year    | Male   | Female | Others | Total  | ١ | Year    | Male  | Female | Others | Total  |
|---------|--------|--------|--------|--------|---|---------|-------|--------|--------|--------|
| 2019 PE | 120715 | 105631 | 0      | 226346 | 1 | 1993 AE | 73927 | 70274  | -      | 144201 |
| 2018 AE | 118259 | 103449 | 0      | 221708 | 1 | 1990 AE | 66907 | 65454  | -      | 132361 |
| 2014 PE | 111373 | 98474  | 0      | 209847 | 1 | 1985 AE | 53857 | 53330  | -      | 107187 |
| 2013 AE | 108923 | 96416  | 0      | 205339 | 1 | 1980 AE | 46832 | 46543  | -      | 93375  |
| 2009 PE | 90266  | 81015  | -      | 171281 | 1 | 1977 AE | 42929 | 43056  | -      | 85985  |
| 2008 AE | 84892  | 76970  | -      | 161862 | 1 | 1972 AE | 38026 | 38681  | -      | 76707  |
| 2004 PE | -      | -      | -      | -      | 1 | 1967 AE | -     | -      | -      | 70897  |
| 2003 AE | 80454  | 76569  | -      | 157023 | 1 | 1962 AE | -     | -      | -      | 60383  |
| 1999 PE | -      | -      | -      | -      | 1 | 1957 AE | -     | -      | -      | 50781  |
| 1998 AE | 83453  | 79468  | -      | 162921 | 1 | 1952 AE | -     | -      | -      | -      |

Number of Electors

Note : AE : Assembly Election, PE : Assembly Segment of Parliamentary Election