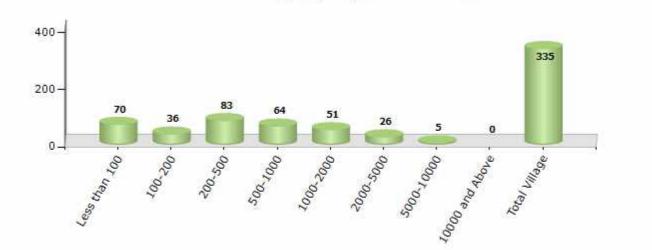

### Number of Villages by Population Size - 2011

| Less<br>than<br>100 | 100-<br>200 | 200-<br>500 | 500-<br>1000 | 1000-<br>2000 | 2000-<br>5000 | 5000-<br>10000 | 10000<br>and<br>Above | Total<br>Village |
|---------------------|-------------|-------------|--------------|---------------|---------------|----------------|-----------------------|------------------|
| 70                  | 36          | 83          | 64           | 51            | 26            | 5              | 0                     | 335              |

Number of Villages by Population Size - 2011