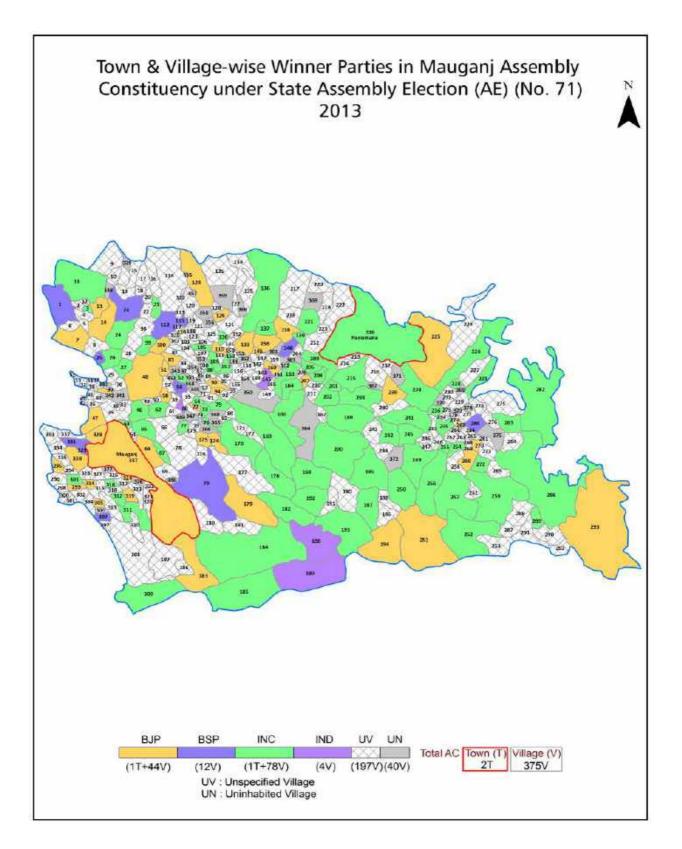

# **Summary Result of Assembly Election - 2013**

| Candidate Name                      | Party | Votes | Votes % |
|-------------------------------------|-------|-------|---------|
| Sukhendra Singh (Banna)             | INC   | 38898 | 33.02   |
| Laxman Tiwari                       | BJP   | 28132 | 23.88   |
| Bheem Singh Patel                   | BSP   | 16920 | 14.36   |
| Vinod Kumar Shukla                  | IND   | 13097 | 11.12   |
| Raju Kol                            | RPD   | 3491  | 2.96    |
| Dr. I.M.P Verma                     | SP    | 3279  | 2.78    |
| Mukesh Mishra                       | IND   | 1915  | 1.63    |
| Bramhadutt Mishra Urf Chhote        | NCP   | 1451  | 1.23    |
| Seth Nankuram Gupta                 | IND   | 1271  | 1.08    |
| Shankar Singh Markam                | IND   | 1216  | 1.03    |
| Prabhajit Singh                     | IND   | 1164  | 0.99    |
| Arun Kumar Singh Baghel             | RSAD  | 1084  | 0.92    |
| Jamadar                             | IND   | 1009  | 0.86    |
| Kulpati Prasad Saket                | IND   | 739   | 0.63    |
| Badri Prasad Kol                    | AD    | 644   | 0.55    |
| Shankarshan Parsad Shukla (Manager) | IND   | 623   | 0.53    |
| Harsh Wardhan Singh Tiwari          | IND   | 620   | 0.53    |
| Shruti Nandan Mishra (Lallu Pandit) | SVSP  | 616   | 0.52    |
| Adv. Basantlal Yadav                | JD(U) | 440   | 0.37    |
| Sulakshana Singh                    | BSCP  | 435   | 0.37    |
|                                     | NOTA  | 752   | 0.64    |