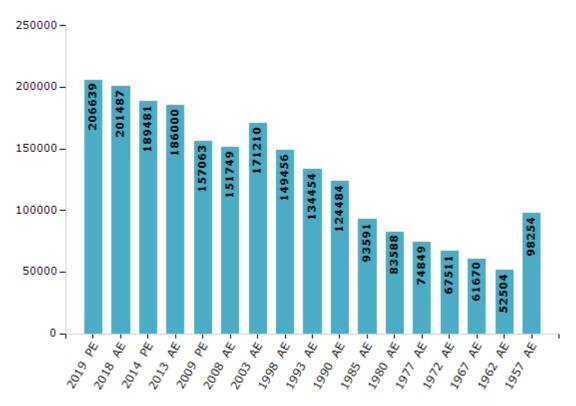

#### **Electors by Male & Female**

| Year    | Male   | Female | Others | Total  | Year    | Male  | Female | Others | Total  |
|---------|--------|--------|--------|--------|---------|-------|--------|--------|--------|
| 2019 PE | 110157 | 96482  | 0      | 206639 | 1993 AE | 70151 | 64303  | -      | 134454 |
| 2018 AE | 107369 | 94117  | 1      | 201487 | 1990 AE | 64729 | 59755  | -      | 124484 |
| 2014 PE | 100841 | 88640  | 0      | 189481 | 1985 AE | 47902 | 45689  | -      | 93591  |
| 2013 AE | 98851  | 87149  | 0      | 186000 | 1980 AE | 42090 | 41498  | -      | 83588  |
| 2009 PE | 82778  | 74285  | -      | 157063 | 1977 AE | 37554 | 37295  | -      | 74849  |
| 2008 AE | 79661  | 72088  | -      | 151749 | 1972 AE | 34040 | 33471  | -      | 67511  |
| 2004 PE | -      | -      | -      | -      | 1967 AE | -     | -      | -      | 61670  |
| 2003 AE | 89024  | 82186  | -      | 171210 | 1962 AE | -     | -      | -      | 52504  |
| 1999 PE | -      | -      | -      | -      | 1957 AE | -     | -      | -      | 98254  |
| 1998 AE | 77216  | 72240  | -      | 149456 | 1952 AE | -     | -      | -      | -      |

Number of Electors

#### Note : AE : Assembly Election, PE : Assembly Segment of Parliamentary Election