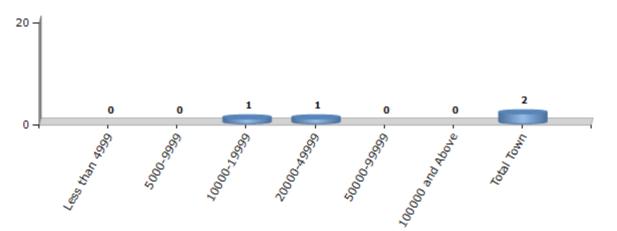

#### Number of Towns by Population Size - 2011

| Less than | 5000-9999 | 10000- | 20000- | 50000- | 100000 and | Total |
|-----------|-----------|--------|--------|--------|------------|-------|
| 4999      |           | 19999  | 49999  | 99999  | Above      | Town  |
| 0         | 0         | 1      | 1      | 0      | 0          | 2     |

Number of Towns by Population Size - 2011

indiastatelections