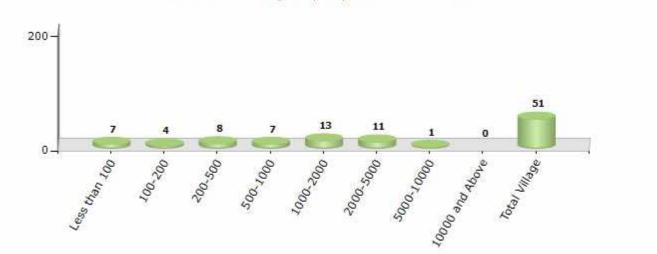

#### Number of Villages by Population Size - 2011

| Less<br>than<br>100 | 100-<br>200 | 200-<br>500 | 500-<br>1000 | 1000-<br>2000 | 2000-<br>5000 | 5000-<br>10000 | 10000<br>and<br>Above | Total<br>Village |
|---------------------|-------------|-------------|--------------|---------------|---------------|----------------|-----------------------|------------------|
| 7                   | 4           | 8           | 7            | 13            | 11            | 1              | 0                     | 51               |

Number of Villages by Population Size - 2011