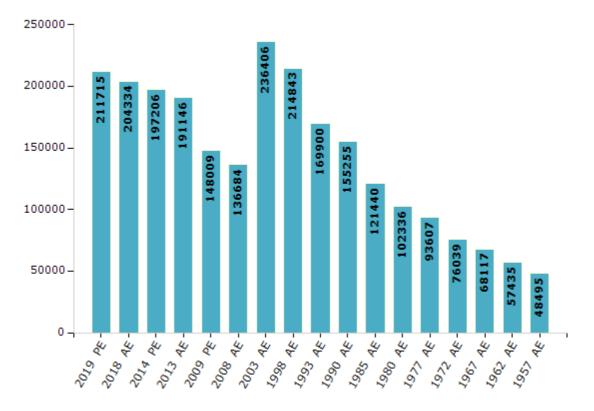

#### **Electors by Male & Female**

| Year    | Male   | Female | Others | Total  | Yea  | r Male   | Female | Others | Total  |
|---------|--------|--------|--------|--------|------|----------|--------|--------|--------|
| 2019 PE | 111569 | 100135 | 11     | 211715 | 1993 | AE 90420 | 79480  | -      | 169900 |
| 2018 AE | 108028 | 96299  | 7      | 204334 | 1990 | AE 82166 | 73089  | -      | 155255 |
| 2014 PE | 104399 | 92807  | 0      | 197206 | 1985 | AE 63740 | 57700  | -      | 121440 |
| 2013 AE | 101427 | 89719  | 0      | 191146 | 1980 | AE 54426 | 47910  | -      | 102336 |
| 2009 PE | 79415  | 68594  | -      | 148009 | 1977 | AE 48750 | 44857  | -      | 93607  |
| 2008 AE | 73483  | 63201  | -      | 136684 | 1972 | AE 38807 | 37232  | -      | 76039  |
| 2004 PE | -      | -      | -      | -      | 1967 | AE -     | -      | -      | 68117  |
| 2003 AE | 125346 | 111060 | -      | 236406 | 1962 | AE -     | -      | -      | 57435  |
| 1999 PE | -      | -      | -      | -      | 1957 | AE -     | -      | -      | 48495  |
| 1998 AE | 114371 | 100472 | -      | 214843 | 1952 | AE -     | -      | -      | -      |

Number of Electors

Note : AE : Assembly Election, PE : Assembly Segment of Parliamentary Election

<sup>🚺</sup> indiastatelections