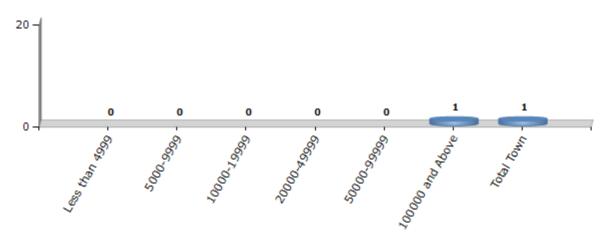

#### Number of Towns by Population Size - 2011

| Less than | 5000-9999 | 10000- | 20000- | 50000- | 100000 and | Total |
|-----------|-----------|--------|--------|--------|------------|-------|
| 4999      |           | 19999  | 49999  | 99999  | Above      | Town  |
| 0         | 0         | 0      | 0      | 0      | 1          | 1     |

Number of Towns by Population Size - 2011