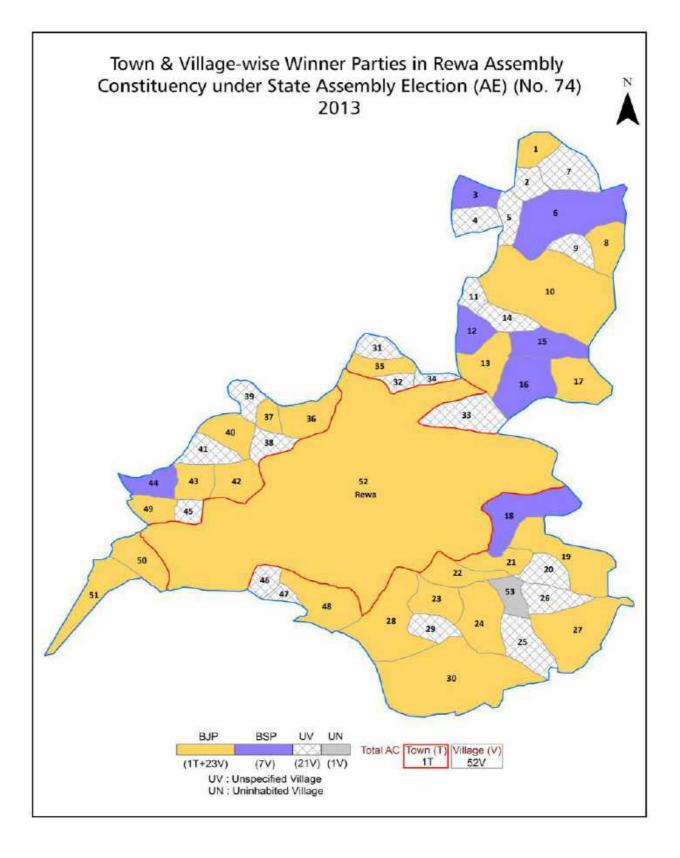

| 194      |  |  |  |  |
|     |                                                                                                                                                                                                                                                                                                                                                                                                                                                                           |          |  |  |  |  |

#### **Location & Political Map**







#### **Administrative Setup**

#### List of Village Panchayat & Intermediate Panchayat (Block) Name - 2011

| Village Name    | Village Panchayat Name | Intermediate Panchayat<br>Name |
|-----------------|------------------------|--------------------------------|
| Agdal           | Agdal                  | Rewa                           |
| Ajigarha (26)   | Ajagarha 26            | Rewa                           |
| Ajigarha(27)    | Ajagarha 26            | Rewa                           |
| Allanagri       | Ajagarha 26            | Rewa                           |
| Amraiya         | Duwari                 | Rewa                           |
| Bhanpur         | Jori                   | Rewa                           |
| Bhatalo         | Bhatlo                 | Rewa