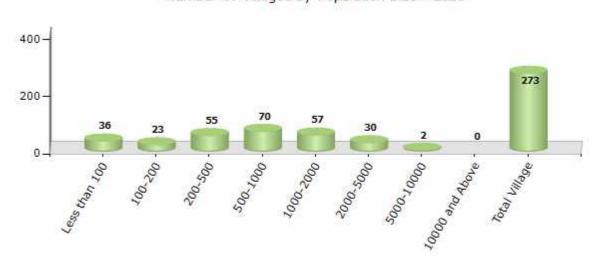

#### **Number of Villages by Population Size - 2011**

| Less<br>than<br>100 | 100-<br>200 | 200-<br>500 | 500-<br>1000 | 1000-<br>2000 | 2000-<br>5000 | 5000-<br>10000 | 10000<br>and<br>Above | Total<br>Village |
|---------------------|-------------|-------------|--------------|---------------|---------------|----------------|-----------------------|------------------|
| 36                  | 23          | 55          | 70           | 57            | 30            | 2              | 0                     | 273              |

Number of Villages by Population Size - 2011