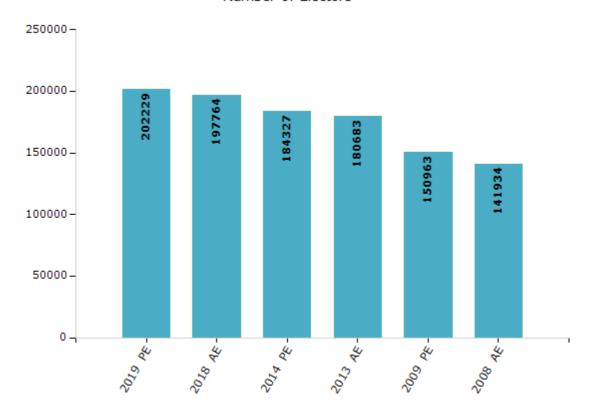

#### **Electors by Male & Female**

| Year    | Male   | Female | Others | Total  | Year    | Male | Female | Others | Total |
|---------|--------|--------|--------|--------|---------|------|--------|--------|-------|
| 2019 PE | 108056 | 94173  | 0      | 202229 | 1993 AE | -    | -      | -      | -     |
| 2018 AE | 105737 | 92025  | 2      | 197764 | 1990 AE | -    | -      | -      | -     |
| 2014 PE | 98365  | 85962  | 0      | 184327 | 1985 AE | -    | -      | -      | -     |
| 2013 AE | 96433  | 84250  | 0      | 180683 | 1980 AE | -    | -      | -      | -     |
| 2009 PE | 80459  | 70504  | -      | 150963 | 1977 AE | -    | -      | -      | -     |
| 2008 AE | 75341  | 66593  | -      | 141934 | 1972 AE | -    | -      | -      | -     |
| 2004 PE | -      | -      | -      | -      | 1967 AE | -    | -      | -      | -     |
| 2003 AE | -      | -      | -      | -      | 1962 AE | -    | -      | -      | -     |
| 1999 PE | -      | -      | -      | -      | 1957 AE | -    | -      | -      | -     |
| 1998 AE | -      | -      | -      | -      | 1952 AE | -    | -      | -      | -     |

#### Number of Electors

 $\textbf{Note:} \ \mathsf{AE:} \ \mathsf{Assembly} \ \mathsf{Election}, \ \mathsf{PE:} \ \mathsf{Assembly} \ \mathsf{Segment} \ \mathsf{of} \ \mathsf{Parliamentary} \ \mathsf{Election}$ 