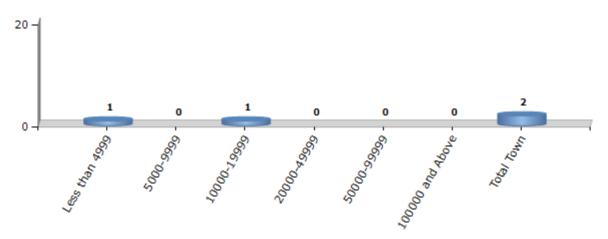

#### **Number of Towns by Population Size - 2011**

| Less than<br>4999 | 5000-9999 | 10000-<br>19999 | 20000-<br>49999 | 50000-<br>99999 | 100000 and<br>Above | Total<br>Town |
|-------------------|-----------|-----------------|-----------------|-----------------|---------------------|---------------|
| 1                 | 0         | 1               | 0               | 0               | 0                   | 2             |

Number of Towns by Population Size - 2011