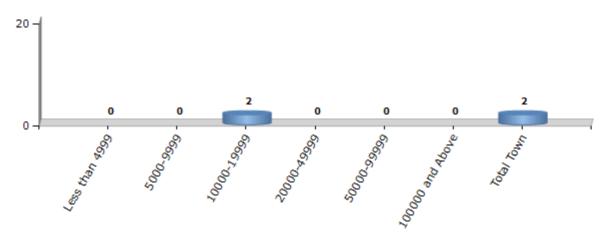

#### **Number of Towns by Population Size - 2011**

| Less than | 5000-9999 | 10000- | 20000- | 50000- | 100000 and | Total |
|-----------|-----------|--------|--------|--------|------------|-------|
| 4999      |           | 19999  | 49999  | 99999  | Above      | Town  |
| 0         | 0         | 2      | 0      | 0      | 0          | 2     |

Number of Towns by Population Size - 2011