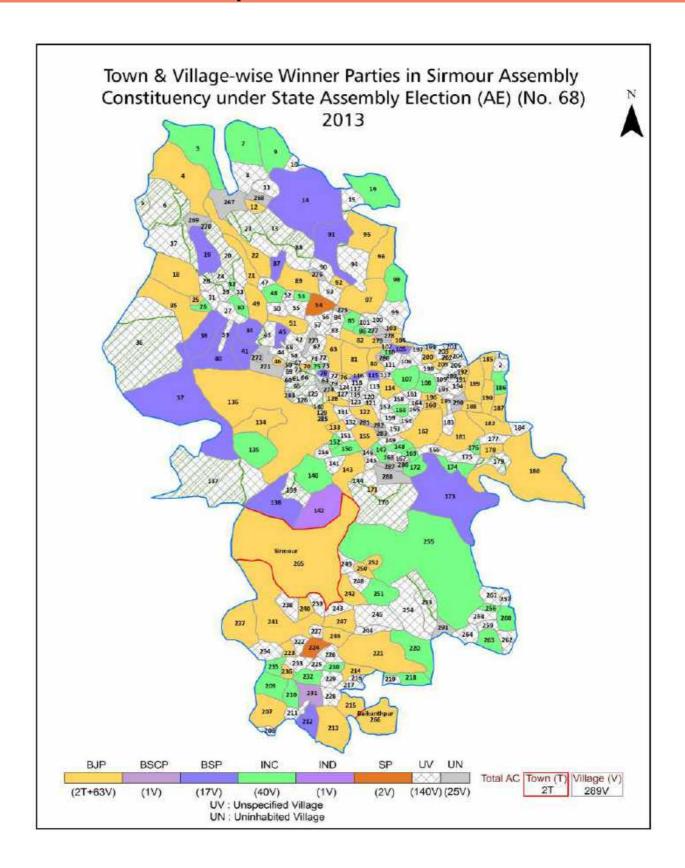

| 198-199  |
| 11  | Disclaimer                                                                                                                                                                                                                                                                                                                                                                                                                                              | 201      |

## **Location & Political Map**



#### **Administrative Setup**

#### List of Village Panchayat & Intermediate Panchayat (Block) Name - 2011

| Village Name        | Village Panchayat Name | Intermediate Panchayat<br>Name |
|---------------------|------------------------|--------------------------------|
| Akauriya            | Akauariya              | Jawa                           |
| Amanaudhiya         | Mahari                 | Sirmour                        |
| Andawa              | Andwa                  | Jawa                           |
| Andawa              | Andwa                  | Jawa                           |
| Ansara              | Chhataini              | Jawa                           |
| Atraila             | Atraila                | Jawa                           |
| Atthaisa            | Purauna