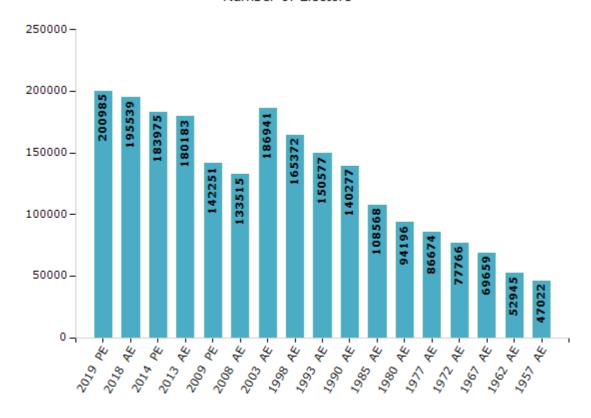

#### **Electors by Male & Female**

| Year    | Male   | Female | Others | Total  | Year    | M |
|---------|--------|--------|--------|--------|---------|---|
| 2019 PE | 107804 | 93181  | 0      | 200985 | 1993 AE | 7 |
| 2018 AE | 104993 | 90546  | 0      | 195539 | 1990 AE | 7 |
| 2014 PE | 98365  | 85610  | 0      | 183975 | 1985 AE | Ę |
| 2013 AE | 96297  | 83886  | 0      | 180183 | 1980 AE | 2 |
| 2009 PE | 76230  | 66021  | -      | 142251 | 1977 AE | 4 |
| 2008 AE | 70728  | 62787  | -      | 133515 | 1972 AE | 3 |
| 2004 PE | -      | -      | -      | -      | 1967 AE |   |
| 2003 AE | 97755  | 89186  | -      | 186941 | 1962 AE |   |
| 1999 PE | -      | -      | -      | -      | 1957 AE |   |
| 1998 AE | 86393  | 78979  | -      | 165372 | 1952 AE |   |

| Year    | Male  | Female | Others | Total  |
|---------|-------|--------|--------|--------|
| 1993 AE | 78795 | 71782  | -      | 150577 |
| 1990 AE | 72897 | 67380  | -      | 140277 |
| 1985 AE | 55935 | 52633  | -      | 108568 |
| 1980 AE | 47700 | 46496  | -      | 94196  |
| 1977 AE | 43743 | 42931  | -      | 86674  |
| 1972 AE | 39189 | 38577  | -      | 77766  |
| 1967 AE | -     | -      | -      | 69659  |
| 1962 AE | -     | -      | -      | 52945  |
| 1957 AE | -     | -      | -      | 47022  |
| 1952 AE | -     | -      | -      | -      |

#### Number of Electors

 $\textbf{Note:} \ \mathsf{AE:} \ \mathsf{Assembly} \ \mathsf{Election}, \ \mathsf{PE:} \ \mathsf{Assembly} \ \mathsf{Segment} \ \mathsf{of} \ \mathsf{Parliamentary} \ \mathsf{Election}$ 