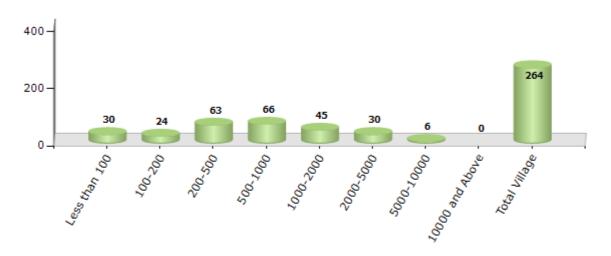

#### Number of Villages by Population Size - 2011

| Less<br>than<br>100 | 100-<br>200 | 200-<br>500 | 500-<br>1000 | 1000-<br>2000 | 2000-<br>5000 | 5000-<br>10000 | 10000<br>and<br>Above | Total<br>Village |
|---------------------|-------------|-------------|--------------|---------------|---------------|----------------|-----------------------|------------------|
| 30                  | 24          | 63          | 66           | 45            | 30            | 6              | 0                     | 264              |

Number of Villages by Population Size - 2011