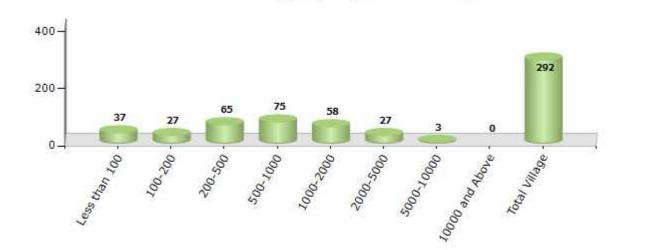

#### Number of Villages by Population Size - 2011

| Less<br>than<br>100 | 100-<br>200 | 200-<br>500 | 500-<br>1000 | 1000-<br>2000 | 2000-<br>5000 | 5000-<br>10000 | 10000<br>and<br>Above | Total<br>Village |
|---------------------|-------------|-------------|--------------|---------------|---------------|----------------|-----------------------|------------------|
| 37                  | 27          | 65          | 75           | 58            | 27            | 3              | 0                     | 292              |

Number of Villages by Population Size - 2011