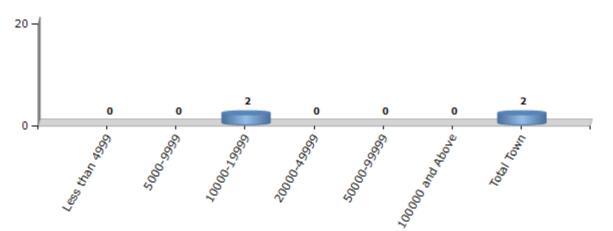

#### Number of Towns by Population Size - 2011

| Less than | 5000-9999 | 10000- | 20000- | 50000- | 100000 and | Total |
|-----------|-----------|--------|--------|--------|------------|-------|
| 4999      |           | 19999  | 49999  | 99999  | Above      | Town  |
| 0         | 0         | 2      | 0      | 0      | 0          | 2     |

Number of Towns by Population Size - 2011