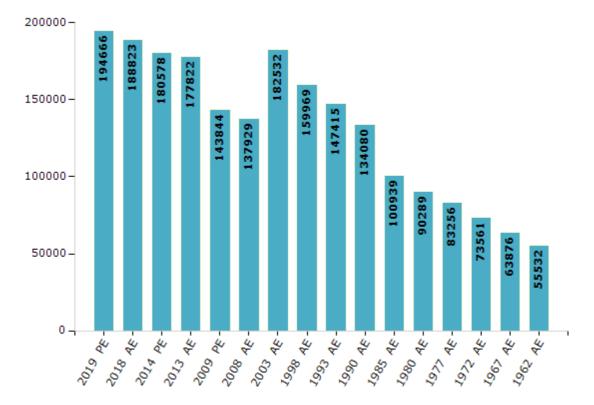

#### **Electors by Male & Female**

| Year    | Male   | Female | Others | Total  | Year    | Male  | Female | Others | Total  |
|---------|--------|--------|--------|--------|---------|-------|--------|--------|--------|
| 2019 PE | 104928 | 89738  | 0      | 194666 | 1993 AE | 77461 | 69954  | -      | 147415 |
| 2018 AE | 102073 | 86750  | 0      | 188823 | 1990 AE | 70575 | 63505  | -      | 134080 |
| 2014 PE | 96787  | 83791  | 0      | 180578 | 1985 AE | 51700 | 49239  | -      | 100939 |
| 2013 AE | 95225  | 82597  | 0      | 177822 | 1980 AE | 45861 | 44428  | -      | 90289  |
| 2009 PE | 76875  | 66969  | -      | 143844 | 1977 AE | 42290 | 40966  | -      | 83256  |
| 2008 AE | 73403  | 64526  | -      | 137929 | 1972 AE | 37370 | 36191  | -      | 73561  |
| 2004 PE | -      | -      | -      | -      | 1967 AE | -     | -      | -      | 63876  |
| 2003 AE | 96188  | 86344  | -      | 182532 | 1962 AE | -     | -      | -      | 55532  |
| 1999 PE | -      | -      | -      | -      | 1957 AE | -     | -      | -      | -      |
| 1998 AE | 84420  | 75549  | -      | 159969 | 1952 AE | -     | -      | -      | -      |

Number of Electors

 $\textbf{Note:} \mathsf{AE}: \mathsf{Assembly \ Election, \ PE}: \mathsf{Assembly \ Segment \ of \ Parliamentary \ Election}$ 