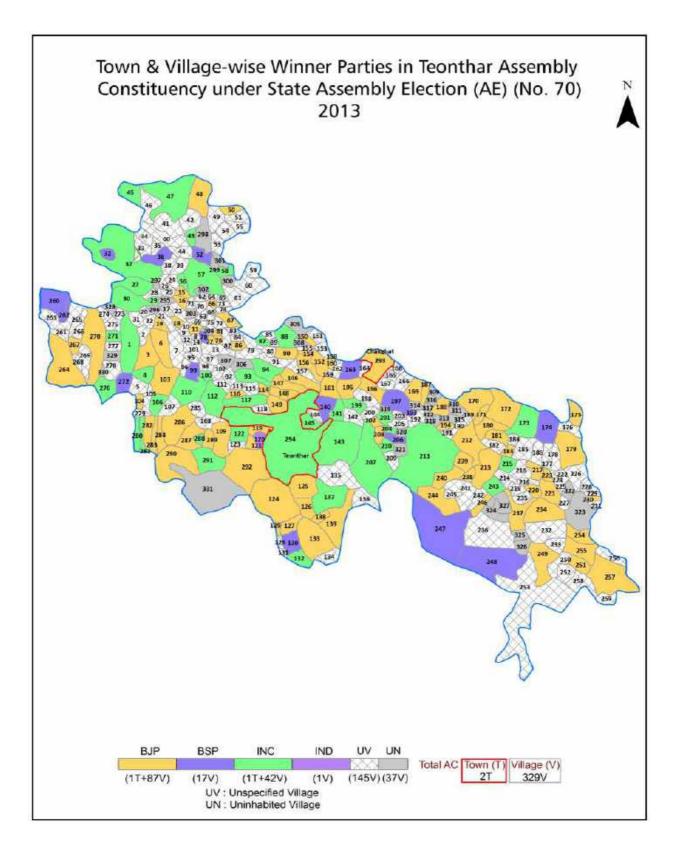

| 179-180  |
| 11  | Disclaimer                                                                                                                                                                                                                                                                                                                                                                                                                                                                | 182      |

# Location & Political Map







## **Administrative Setup**

#### List of Village Panchayat & Intermediate Panchayat (Block) Name - 2011

| Village Name      | Village Panchayat Name | Intermediate Panchayat<br>Name |
|-------------------|------------------------|--------------------------------|
| Ajora             | Ajora                  | Teonthar                       |
| Akauri            | Akauri                 | Jawa                           |
| Amanw             | Amaw                   | Teonthar                       |
| Amaraha           | Goandkala              | Teonthar                       |
| Amilahwa          | Kudari                 | Teonthar                       |
| Amiliya           | Amiliya                | Teonthar                       |
| Amiliya           | Kotrakala              | T