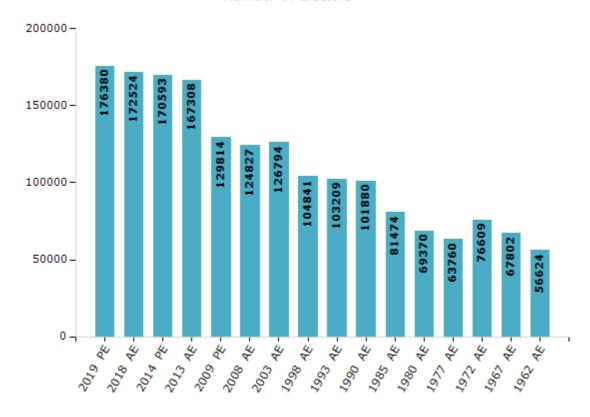

#### **Electors by Male & Female**

| Year    | Male  | Female | Others | Total  | Year    | Male  | Female |
|---------|-------|--------|--------|--------|---------|-------|--------|
| 2019 PE | 93092 | 83282  | 6      | 176380 | 1993 AE | 54514 | 4869   |
| 2018 AE | 91125 | 81394  | 5      | 172524 | 1990 AE | 52370 | 49510  |
| 2014 PE | 90034 | 80545  | 14     | 170593 | 1985 AE | 42940 | 38534  |
| 2013 AE | 88498 | 78792  | 18     | 167308 | 1980 AE | 35805 | 33565  |
| 2009 PE | 70493 | 59321  | -      | 129814 | 1977 AE | 32761 | 30999  |
| 2008 AE | 67421 | 57406  | -      | 124827 | 1972 AE | 39413 | 37196  |
| 2004 PE | -     | -      | -      | -      | 1967 AE | -     | -      |
| 2003 AE | 67668 | 59126  | -      | 126794 | 1962 AE | -     | -      |
| 1999 PE | -     | -      | -      | -      | 1957 AE | -     | -      |
| 1998 AE | 55705 | 49136  | -      | 104841 | 1952 AE | -     | -      |

#### Number of Electors

Note: AE: Assembly Election, PE: Assembly Segment of Parliamentary Election

Number of Towns by Population Size - 2011

**Others** 

**Total** 

103209

101880

81474

69370

63760

76609 67802 56624