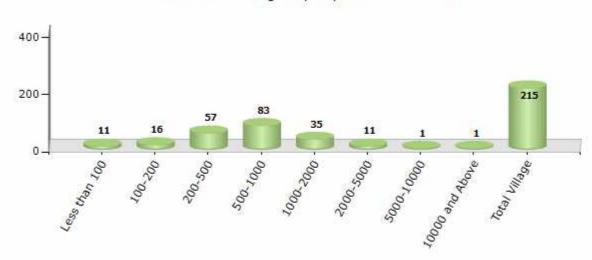

#### Number of Villages by Population Size - 2011

| Less<br>than<br>100 | 100-<br>200 | 200-<br>500 | 500-<br>1000 | 1000-<br>2000 | 2000-<br>5000 | 5000-<br>10000 | 10000<br>and<br>Above | Total<br>Village |
|---------------------|-------------|-------------|--------------|---------------|---------------|----------------|-----------------------|------------------|
| 11                  | 16          | 57          | 83           | 35            | 11            | 1              | 1                     | 215              |