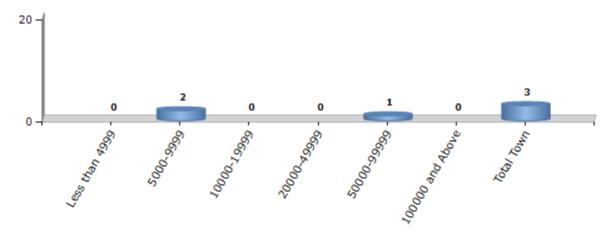

#### **Number of Towns by Population Size - 2011**

| Less than<br>4999 | 5000-9999 | 10000-<br>19999 | 20000-<br>49999 | 50000-<br>99999 | 100000 and<br>Above | Total<br>Town |
|-------------------|-----------|-----------------|-----------------|-----------------|---------------------|---------------|
| 0                 | 2         | 0               | 0               | 1               | 0                   | 3             |