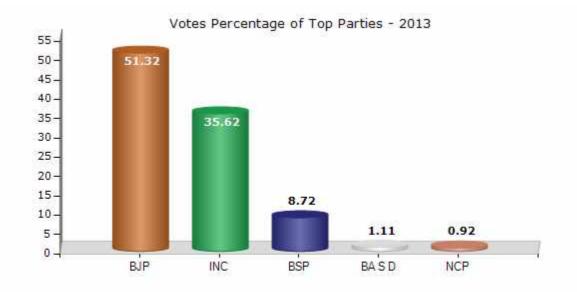

#### **Summary Result of Assembly Election - 2013**

| Candidate Name       | Party  | Votes | Votes % |
|----------------------|--------|-------|---------|
| Mahesh Rai           | ВЈР    | 61356 | 51.32   |
| Nirmala Sapre        | INC    | 42587 | 35.62   |
| Ahirwar Naresh Kumar | BSP    | 10427 | 8.72    |
| Ramkishan Ahirwar    | BA S D | 1326  | 1.11    |
| Rukmani Bahen Ji     | NCP    | 1100  | 0.92    |
| Malkhan Parihar      | IND    | 615   | 0.51    |
| Neelesh Dhanak       | LJP    | 521   | 0.44    |
|                      | NOTA   | 1620  | 1.36    |