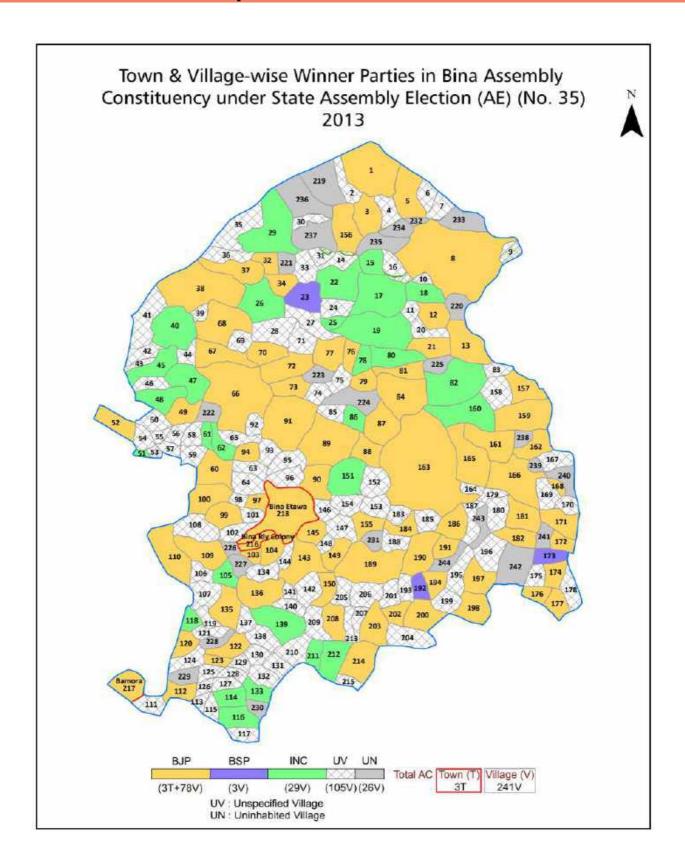

| 197-198  |
| 11  | Disclaimer                                                                                                                                                                                                                                                                                                                                                                                                                                              | 200      |

## **Location & Political Map**





#### **Administrative Setup**

#### List of Village Panchayat & Intermediate Panchayat (Block) Name - 2011

| Village Name          | Village Panchayat Name | Intermediate Panchayat<br>Name |
|-----------------------|------------------------|--------------------------------|
| Agasod                | Agasod                 | Bina                           |
| Amkheda               | Muhasa                 | Bina                           |
| Bagaspur              | Ramsagar               | Bina                           |
| Bagharupa (Bagharupa) | Besrakasoi             | Bina                           |
| Baghora               | Dhikuwa                | Khurai                         |
| Bahrol                | Bahrol                 | Khurai                         |
| Balarkhedi